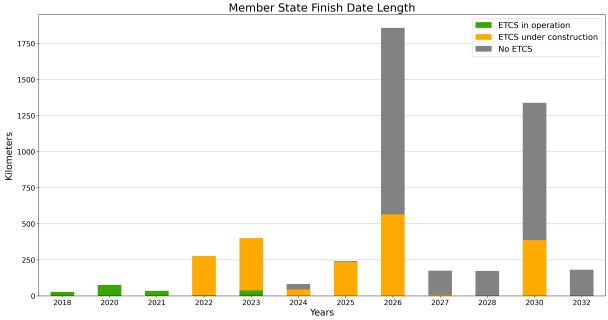

ETCS deployment progress against the EDP targets per year. Note: The 2030 bar includes sections planned in the EDP as "beyond 2023"

ETCS current status of CNC lengths per year considering MS plan

Overview of the ETCS deployment status (Source: DMT elaboration)