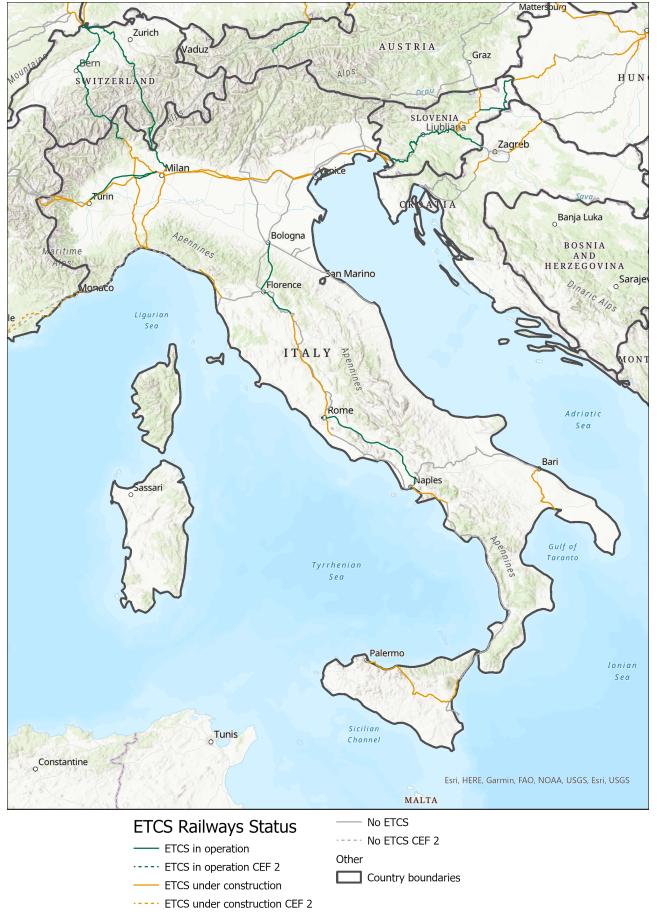

ETCS deployment progress against the EDP targets per year. Note: The 2030 bar includes sections planned in the EDP as "beyond 2023"

ETCS current status of CNC lengths per year considering MS plan

Overview of the ETCS deployment status (Source: DMT elaboration)