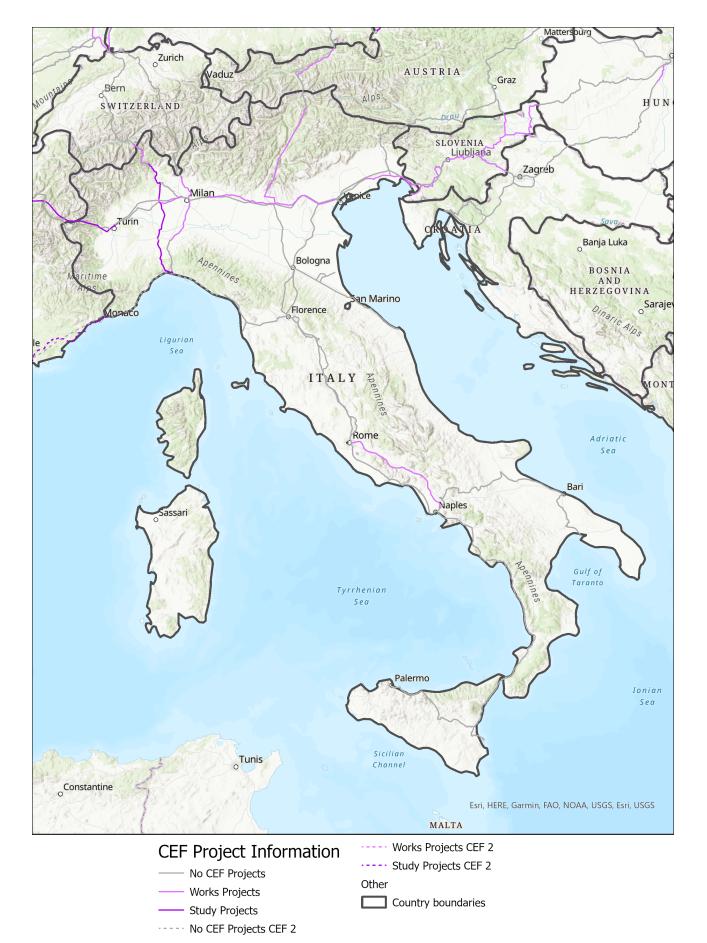

# **ERTMS Deployment data**

**Date Exported: 24/07/2023** 

## ETCS DEPLOYMENT

#### ETCS Status (km) by 2023



ETCS current status of CNC lengths expected according to EDP by 2023

ETCS Status (km) by 2030



ETCS current status of CNC lengths expected according to TEN-T Guidelines by 2030







ETCS deployment progress against the EDP targets per year. Note: The 2030 bar includes sections planned in the EDP as "beyond 2023"



ETCS current status of CNC lengths per year considering MS plan







Overview of the ETCS deployment status (Source: DMT elaboration)





Overview of the CEF-funded projects (Source: DMT elaboration)





## **GSM-R DEPLOYMENT**

### **GSM-R Status (km)**



GSM-R current status







Overview of the GSM-R deployment (Source: DMT elaboration)

6