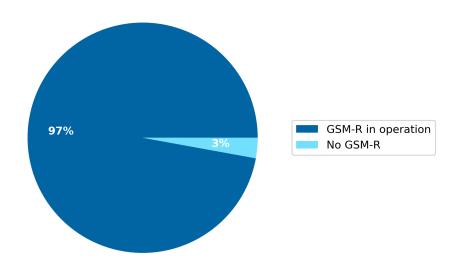

### **GSM-R Status (km)**

GSM-R current status

Overview of the GSM-R deployment (Source: DMT elaboration)

6