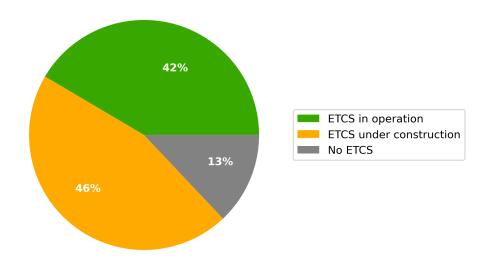

#### ETCS Status (km) by 2023

ETCS current status of CNC lengths expected according to EDP by 2023

ETCS Status (km) by 2030

ETCS current status of CNC lengths expected according to TEN-T Guidelines by 2030