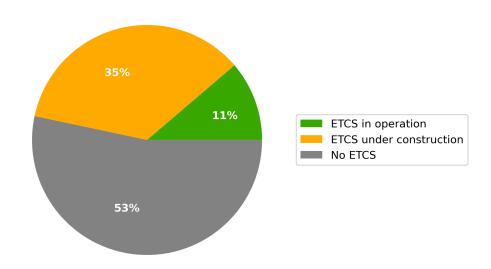

#### ETCS Status (km) by 2023

ETCS current status of CNC lengths expected according to EDP by 2023

ETCS Status (km) by 2030

ETCS current status of CNC lengths expected according to TEN-T Guidelines by 2030