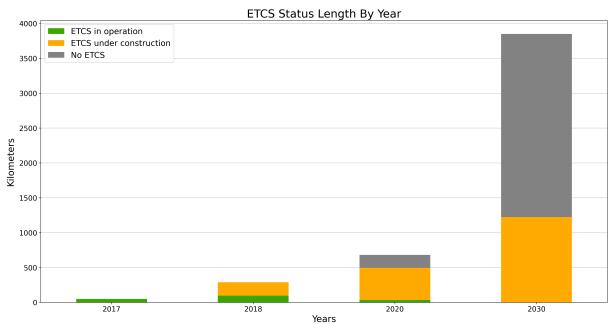

ETCS deployment progress against the EDP targets per year. Note: The 2030 bar includes sections planned in the EDP as "beyond 2023"

ETCS current status of CNC lengths per year considering MS plan

Overview of the ETCS deployment status (Source: DMT elaboration)