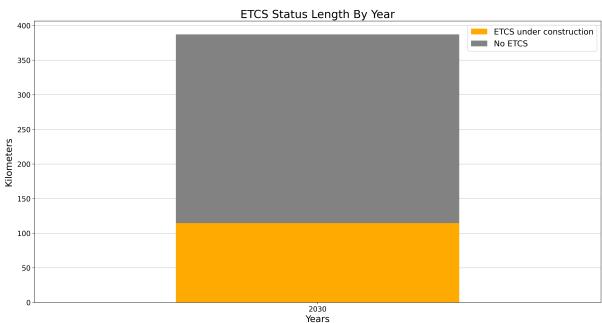

### ETCS Status (km) by 2030

#### ETCS current status of CNC lengths expected according to TEN-T Guidelines by 2030

ETCS deployment progress against the EDP targets per year. Note: The 2030 bar includes sections planned in the EDP as "beyond 2023"