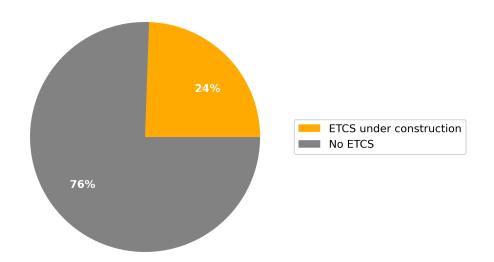

### ETCS Status (km) by 2030

#### ETCS current status of CNC lengths expected according to TEN-T Guidelines by 2030

ETCS deployment progress against the EDP targets per year. Note: The 2030 bar includes sections planned in the EDP as "beyond 2023"