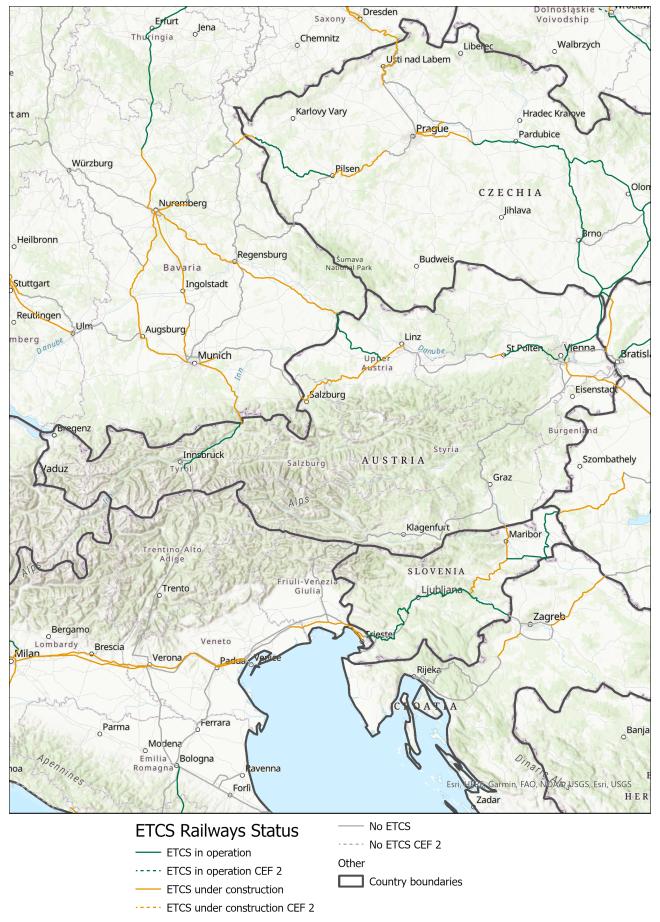

ETCS deployment progress against the EDP targets per year. Note: The 2030 bar includes sections planned in the EDP as "beyond 2023"

ETCS current status of CNC lengths per year considering MS plan

Overview of the ETCS deployment status (Source: DMT elaboration)