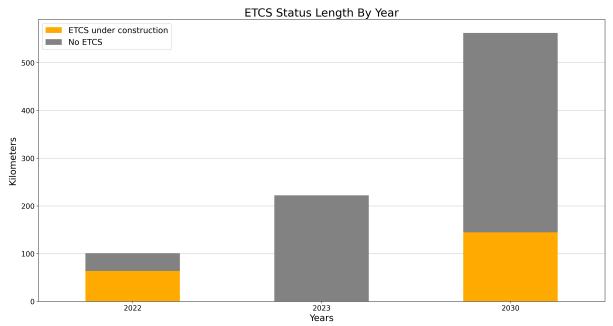

ETCS deployment progress against the EDP targets per year. Note: The 2030 bar includes sections planned in the EDP as "beyond 2023"

ETCS current status of CNC lengths per year considering MS plan

Overview of the ETCS deployment status (Source: DMT elaboration)