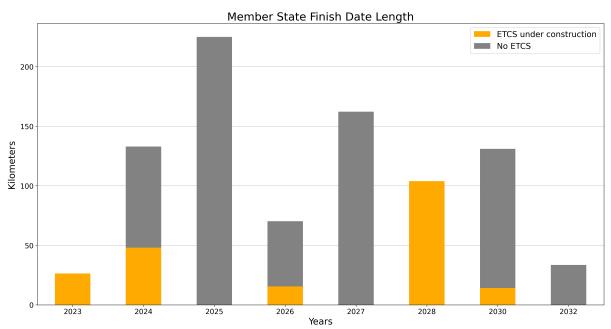

ETCS deployment progress against the EDP targets per year. Note: The 2030 bar includes sections planned in the EDP as "beyond 2023"

ETCS current status of CNC lengths per year considering MS plan

Overview of the ETCS deployment status (Source: DMT elaboration)