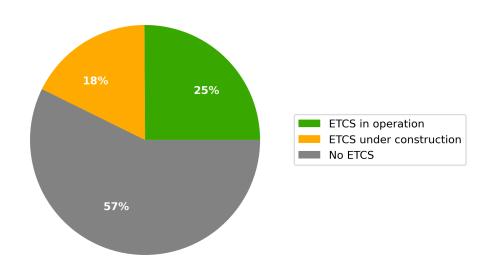

#### ETCS Status (km) by 2023

ETCS current status of CNC lengths expected according to EDP by 2023

ETCS Status (km) by 2030

ETCS current status of CNC lengths expected according to TEN-T Guidelines by 2030