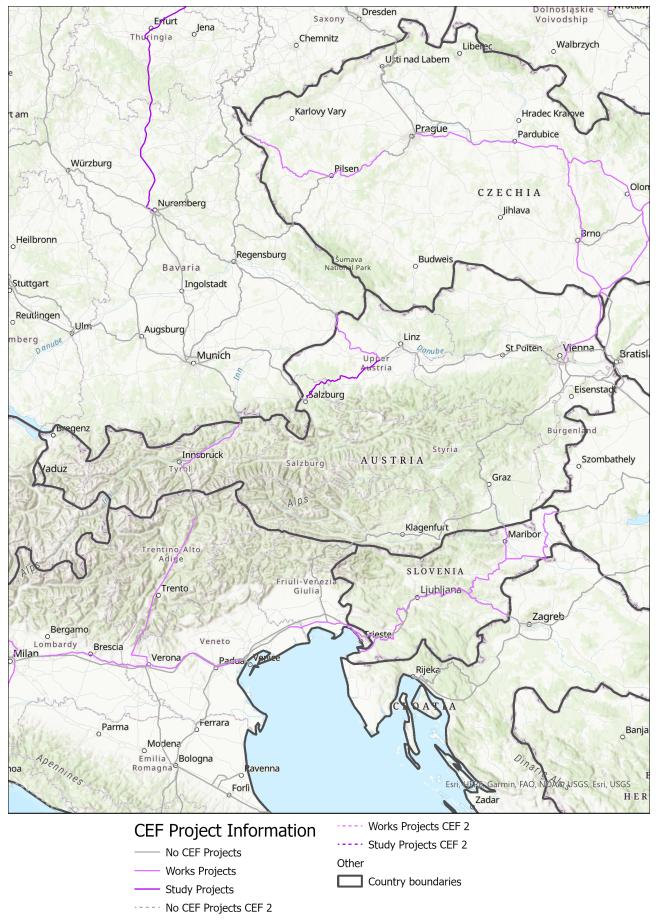

ETCS deployment progress against the EDP targets per year. Note: The 2030 bar includes sections planned in the EDP as "beyond 2023"

ETCS current status of CNC lengths per year considering MS plan

Overview of the ETCS deployment status (Source: DMT elaboration)