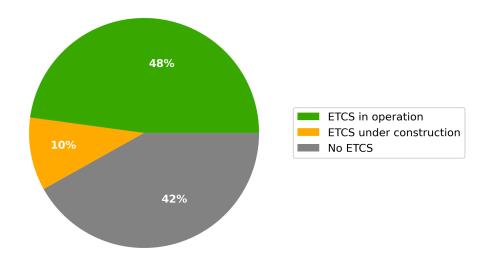

#### ETCS Status (km) by 2023

ETCS current status of CNC lengths expected according to EDP by 2023

ETCS Status (km) by 2030

ETCS current status of CNC lengths expected according to TEN-T Guidelines by 2030