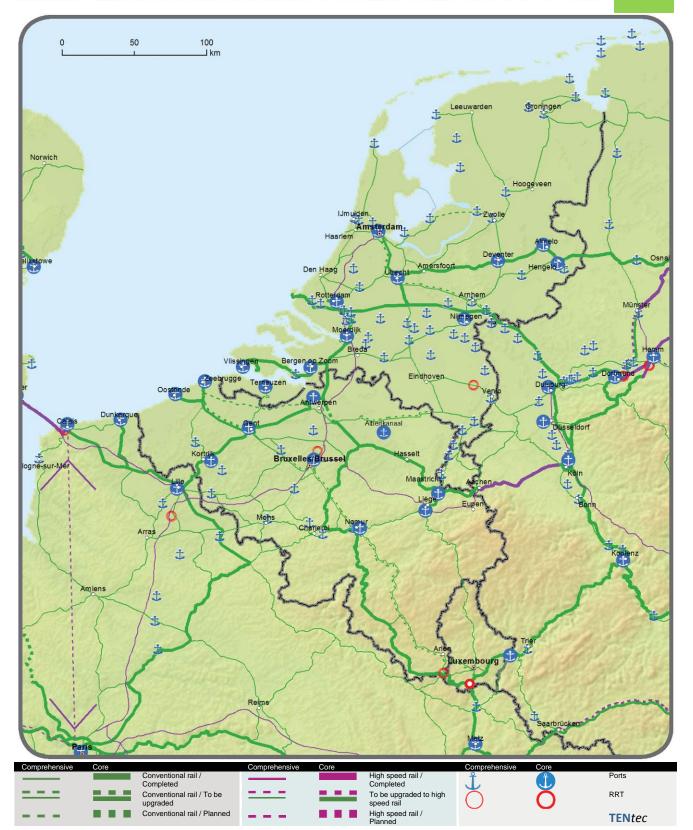

## 4.1. Comprehensive & Core Networks:

Inland waterways and ports

BE BG CZ DK DE EE IE EL ES FR HR IT CY LV LT LU HU MT NL AT PL PT RO SI SK FI SE UK

 4.2. Comprehensive Network: Railways, ports and rail-road terminals (RRT) Core Network: Railways (freight), ports and rail-road terminals (RRT)
BE BG CZ DK DE EE IE EL ES FR HR IT CY LV LT LU HU MT NL AT PL PT RO SI SK FI SE UK