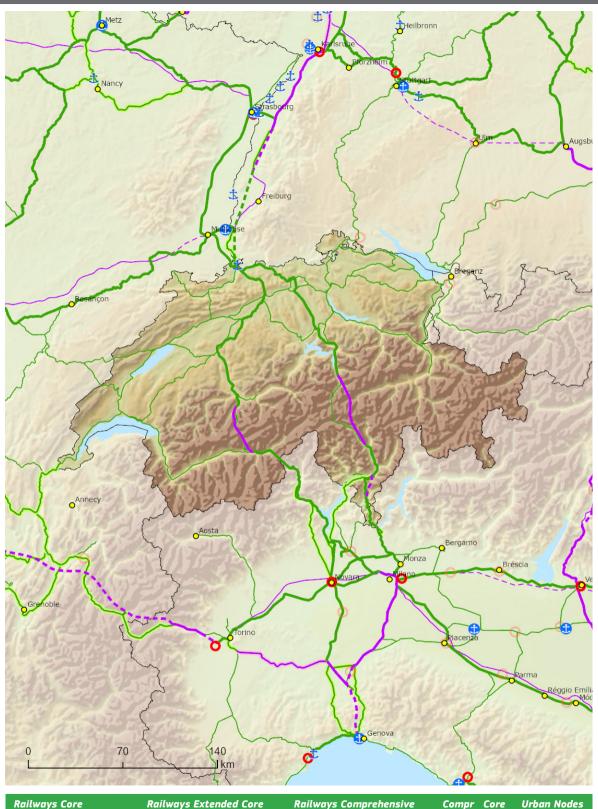

#### Indicative Extension to Neighbouring Countries Core & Comprehensive Networks: Rail freight, ports and rail-road terminals (RRT)

**Switzerland / Liechtenstein** 

Indicative Extension to Neighbouring Countries Core & Comprehensive Networks: Rail passengers and airports

**Switzerland / Liechtenstein** 

Switzerland / Liechtenstein