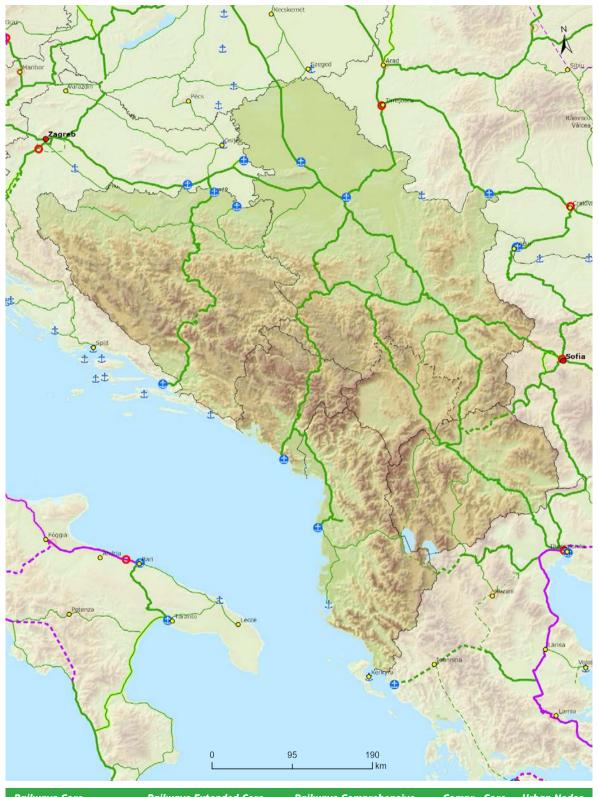

# Indicative Extension to Neighbouring Countries Comprehensive & Core Networks: Inland waterways and ports Western Balkans Region

Indicative Extension to Neighbouring Countries Core & Comprehensive Networks: **Rail freight**, ports and rail-road terminals (RRT)

**Western Balkans Region** 

Indicative Extension to Neighbouring Countries
Core & Comprehensive Networks: Rail passengers and airports

**Western Balkans Region** 

**Western Balkans Region** 

Indicative Extension to Neighbouring Countries
Core & Comprehensive Networks: Rail, ports and rail-road terminals (RRT)