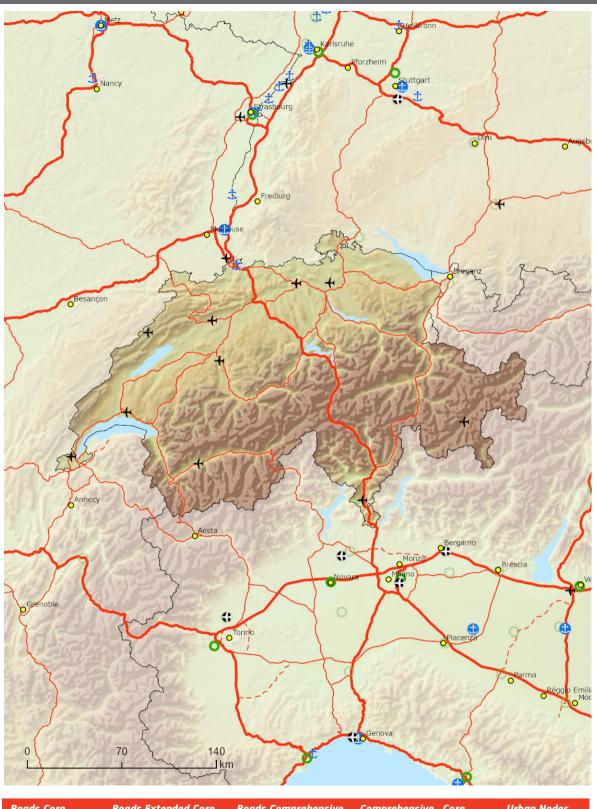

#### Indicative Extension to Neighbouring Countries Core & Comprehensive Networks: Rail freight, ports and rail-road terminals (RRT)

**Switzerland / Liechtenstein** 

Indicative Extension to Neighbouring Countries Core & Comprehensive Networks: Rail passengers and airports

**Switzerland / Liechtenstein** 

Switzerland / Liechtenstein