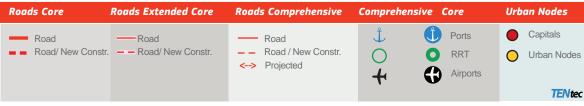

Eastern Partnership Transport Network: Moldova / Ukraine

| Railways Core                                                        | Railways Extended Core                             | Railways Comprehensive                                                               | Compr | Core         | Urban Nodes          |
|----------------------------------------------------------------------|----------------------------------------------------|--------------------------------------------------------------------------------------|-------|--------------|----------------------|
| Conventional / New Constr<br>Conventional / New Constr<br>≥ 200 km/h | Conventional Conventional / New Constr. ≥ 200 km/h | <ul><li>Conventional</li><li>Conventional / New Constr.</li><li>≥ 200 km/h</li></ul> | Ů Ů   | Ports<br>RRT | Capitals Urban Nodes |
| ■ ■ ≥ 200 km/h / New Constr.                                         | ■■ ≥ 200 km/h / New Constr.                        | <ul><li>- ≥ 200 km/h / New Constr.</li><li>&lt;-&gt; Projected</li></ul>             |       |              | <b>TEN</b> tec       |

Eastern Partnership Transport Network: Moldova / Ukraine

<--> Projected

Airports

**TENtec** 

**Indicative Extension to Neighbouring Countries**Core & Comprehensive Networks: **Rail**, ports and rail-road terminals (RRT)

Eastern Partnership Armenia / Azerbaijan / Georgia

Eastern Partnership Armenia / Azerbaijan / Georgia

o<sup>Bacău</sup>

Varna

Brasov

Ploiești Buzău

București

Stara Zagora Bourgas