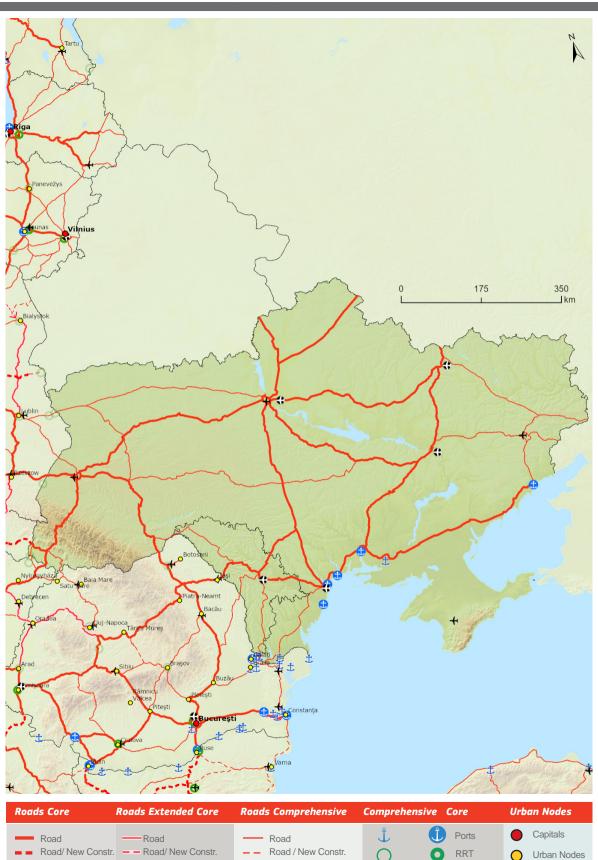

Eastern Partnership Transport Network: Moldova / Ukraine

| Railways Core                                                        | Railways Extended Core                             | Railways Comprehensive                                                               | Compr | Core         | Urban Nodes          |
|----------------------------------------------------------------------|----------------------------------------------------|--------------------------------------------------------------------------------------|-------|--------------|----------------------|
| Conventional / New Constr<br>Conventional / New Constr<br>≥ 200 km/h | Conventional Conventional / New Constr. ≥ 200 km/h | <ul><li>Conventional</li><li>Conventional / New Constr.</li><li>≥ 200 km/h</li></ul> | Ů Ů   | Ports<br>RRT | Capitals Urban Nodes |
| ■ ■ ≥ 200 km/h / New Constr.                                         | ■■ ≥ 200 km/h / New Constr.                        | <ul><li>- ≥ 200 km/h / New Constr.</li><li>&lt;-&gt; Projected</li></ul>             |       |              | <b>TEN</b> tec       |

Eastern Partnership Transport Network: Moldova / Ukraine

<--> Projected

Airports

**TENtec** 

**Indicative Extension to Neighbouring Countries**Core & Comprehensive Networks: **Rail**, ports and rail-road terminals (RRT)