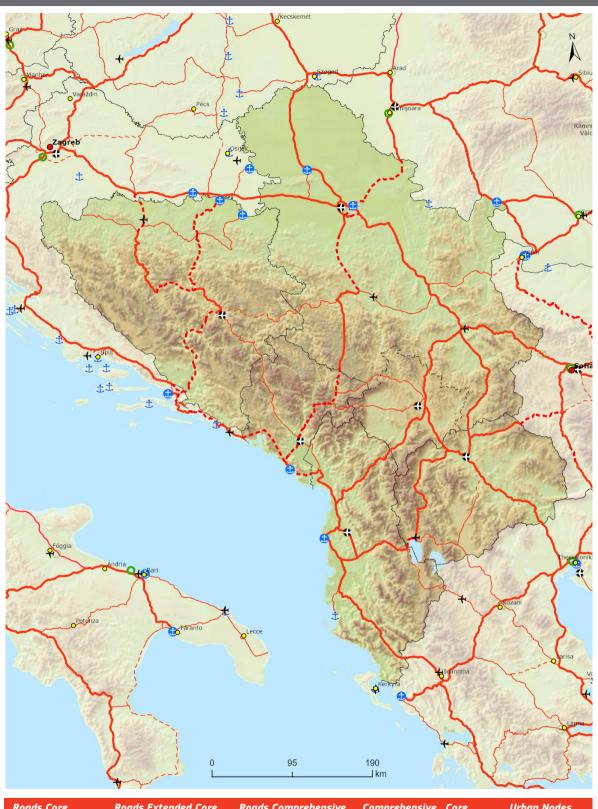

# Indicative Extension to Neighbouring Countries Comprehensive & Core Networks: Inland waterways and ports Western Balkans Region

Indicative Extension to Neighbouring Countries Core & Comprehensive Networks: **Rail freight**, ports and rail-road terminals (RRT)

**Western Balkans Region** 

Indicative Extension to Neighbouring Countries
Core & Comprehensive Networks: Rail passengers and airports

**Western Balkans Region** 

**Western Balkans Region** 

Indicative Extension to Neighbouring Countries
Core & Comprehensive Networks: Rail, ports and rail-road terminals (RRT)