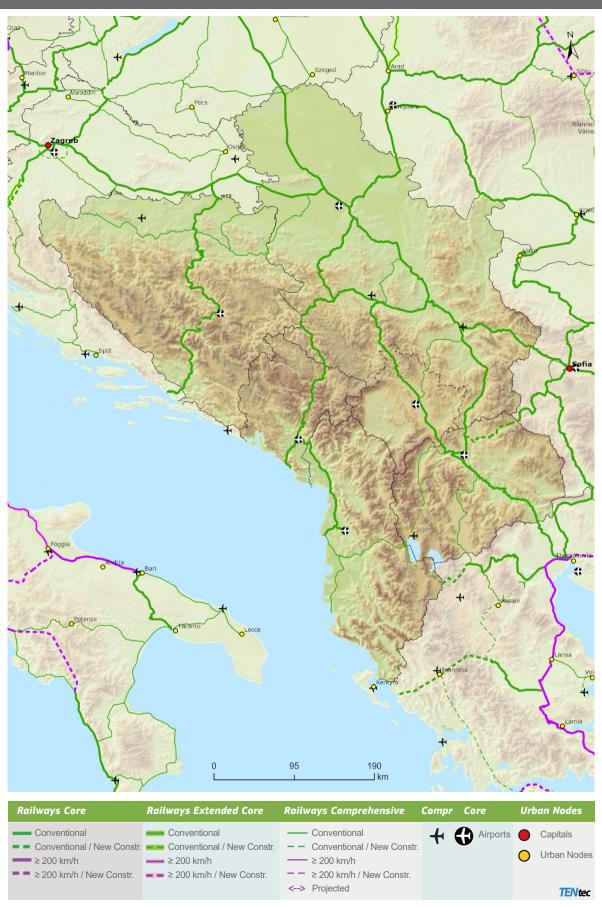

# Indicative Extension to Neighbouring Countries Comprehensive & Core Networks: Inland waterways and ports Western Balkans Region

Indicative Extension to Neighbouring Countries Core & Comprehensive Networks: **Rail freight**, ports and rail-road terminals (RRT)

**Western Balkans Region** 

Indicative Extension to Neighbouring Countries
Core & Comprehensive Networks: Rail passengers and airports

**Western Balkans Region** 

**Western Balkans Region** 

Indicative Extension to Neighbouring Countries
Core & Comprehensive Networks: Rail, ports and rail-road terminals (RRT)