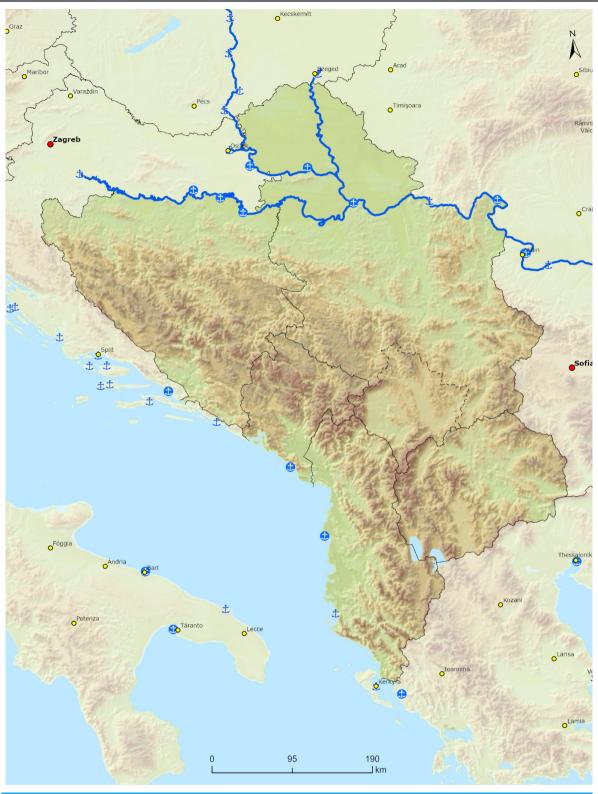

# Indicative Extension to Neighbouring Countries Comprehensive & Core Networks: Inland waterways and ports Western Balkans Region

Indicative Extension to Neighbouring Countries Core & Comprehensive Networks: **Rail freight**, ports and rail-road terminals (RRT)

Norway / Iceland

Norway / Iceland

Inland Waterways

Inland Waterways / New Construction