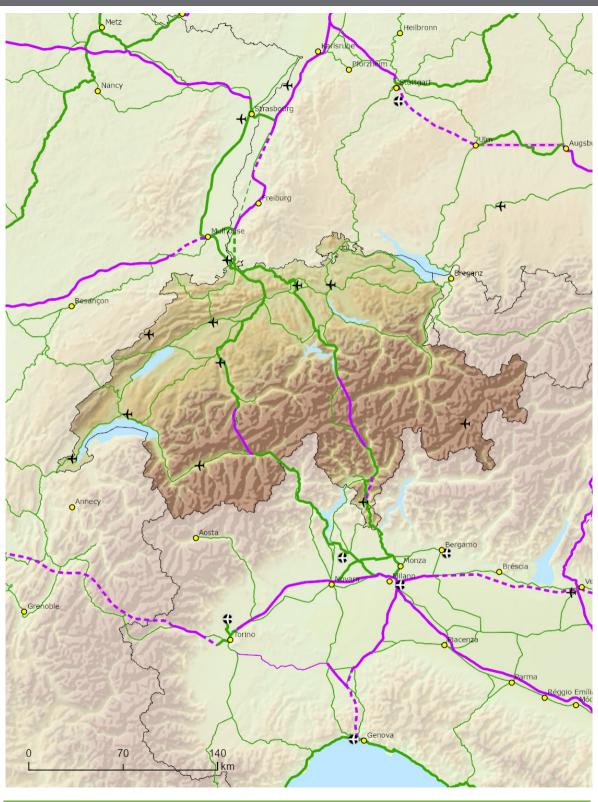

#### Indicative Extension to Neighbouring Countries Core & Comprehensive Networks: Rail freight, ports and rail-road terminals (RRT)

**Switzerland / Liechtenstein** 

Indicative Extension to Neighbouring Countries Core & Comprehensive Networks: Rail passengers and airports

**Switzerland / Liechtenstein** 

Switzerland / Liechtenstein