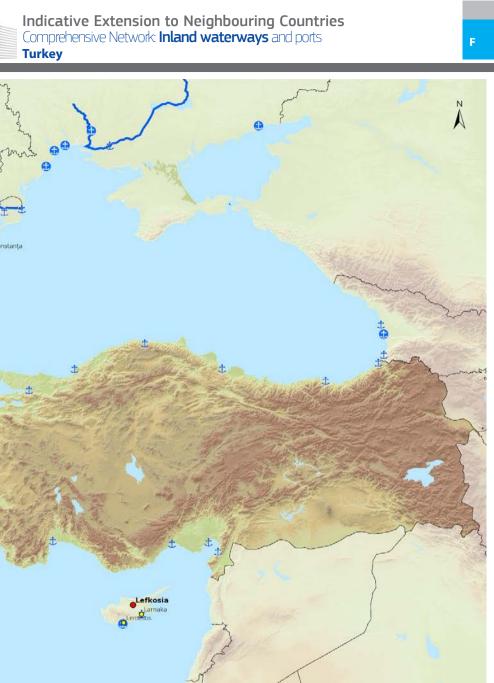

Mitilini

±±

#

Indicative Extension to Neighbouring Countries Comprehensive Network: **Rail freight**, ports and rail-road terminals (RRT) **Turkey** 