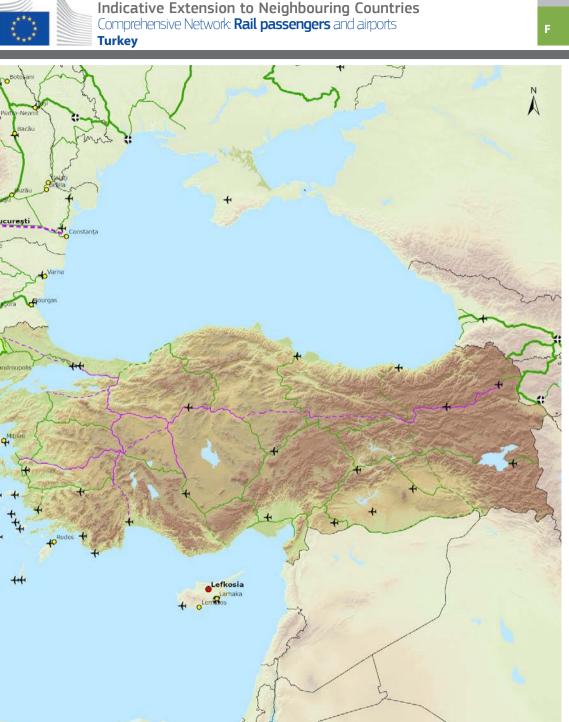

#### Indicative Extension to Neighbouring Countries Comprehensive Network: Rail passengers and airports Turkey

230

460