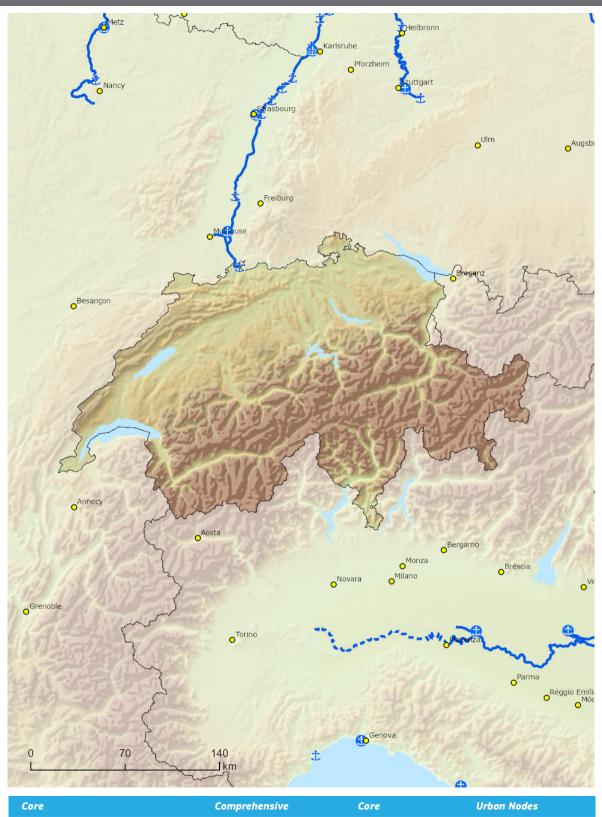

## Indicative Extension to Neighbouring Countries Comprehensive & Core Networks: Inland waterways and ports

Switzerland / Liechtenstein

Ports

Ports

Capitals

Urban Nodes

**TENtec** 

**Switzerland / Liechtenstein** 

Switzerland / Liechtenstein