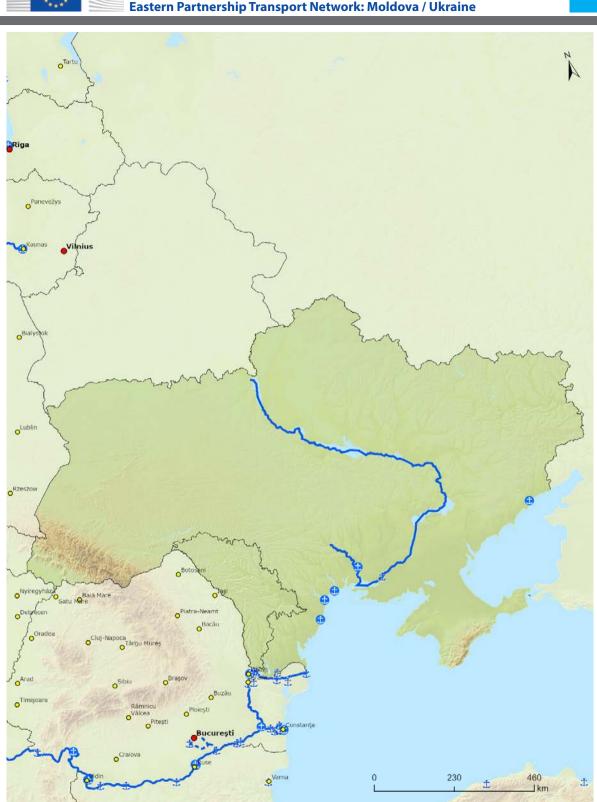

Eastern Partnership Transport Network: Moldova / Ukraine

| Railways Core                                                        | Railways Extended Core                             | Railways Comprehensive                                                               | Compr | Core         | Urban Nodes          |
|----------------------------------------------------------------------|----------------------------------------------------|--------------------------------------------------------------------------------------|-------|--------------|----------------------|
| Conventional / New Constr<br>Conventional / New Constr<br>≥ 200 km/h | Conventional Conventional / New Constr. ≥ 200 km/h | <ul><li>Conventional</li><li>Conventional / New Constr.</li><li>≥ 200 km/h</li></ul> | Ů Ů   | Ports<br>RRT | Capitals Urban Nodes |
| ■ ■ ≥ 200 km/h / New Constr.                                         | ■■ ≥ 200 km/h / New Constr.                        | <ul><li>- ≥ 200 km/h / New Constr.</li><li>&lt;-&gt; Projected</li></ul>             |       |              | <b>TEN</b> tec       |

Eastern Partnership Transport Network: Moldova / Ukraine

<--> Projected

Airports

**TENtec** 

**Indicative Extension to Neighbouring Countries**Core & Comprehensive Networks: **Rail**, ports and rail-road terminals (RRT)