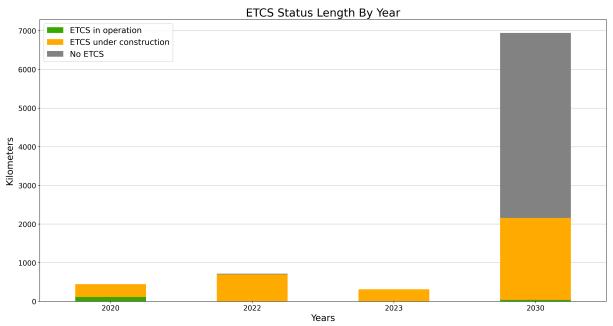

ETCS deployment progress against the EDP targets per year. Note: The 2030 bar includes sections planned in the EDP as "beyond 2023"

ETCS current status of CNC lengths per year considering MS plan

Overview of the ETCS deployment status (Source: DMT elaboration)