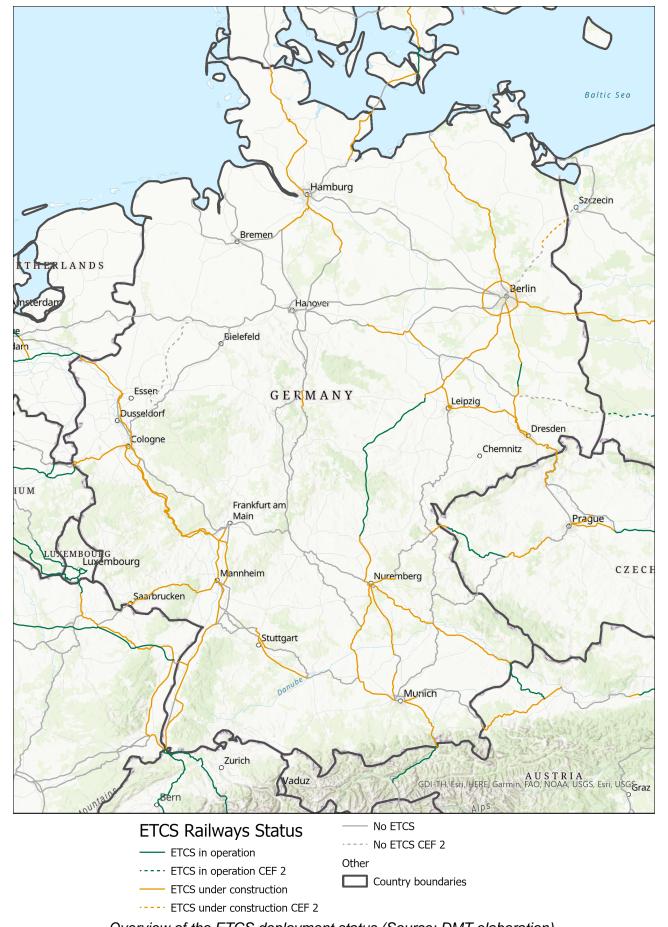

ETCS deployment progress against the EDP targets per year. Note: The 2030 bar includes sections planned in the EDP as "beyond 2023"

ETCS current status of CNC lengths per year considering MS plan

Overview of the ETCS deployment status (Source: DMT elaboration)