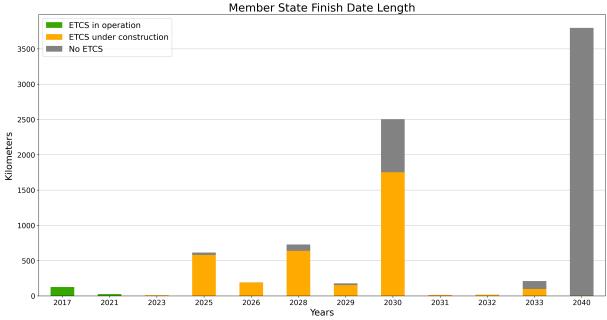

ETCS deployment progress against the EDP targets per year. Note: The 2030 bar includes sections planned in the EDP as "beyond 2023"

ETCS current status of CNC lengths per year considering MS plan

Overview of the ETCS deployment status (Source: DMT elaboration)