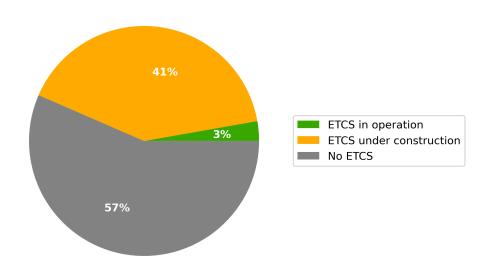

#### ETCS Status (km) by 2023

ETCS current status of CNC lengths expected according to EDP by 2023

ETCS Status (km) by 2030

ETCS current status of CNC lengths expected according to TEN-T Guidelines by 2030