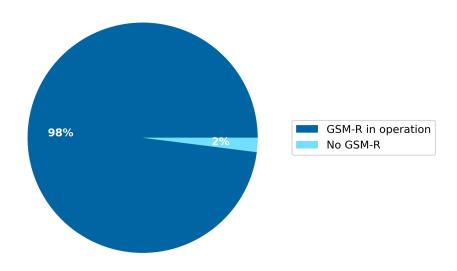

### **GSM-R Status (km)**

GSM-R current status

Overview of the GSM-R deployment (Source: DMT elaboration)