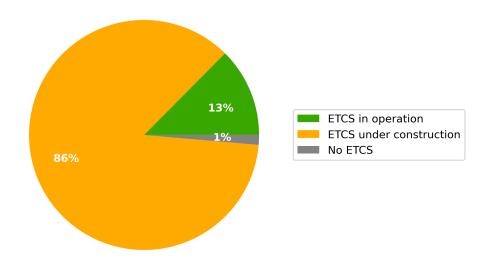

#### ETCS Status (km) by 2023

ETCS current status of CNC lengths expected according to EDP by 2023

ETCS Status (km) by 2030

ETCS current status of CNC lengths expected according to TEN-T Guidelines by 2030