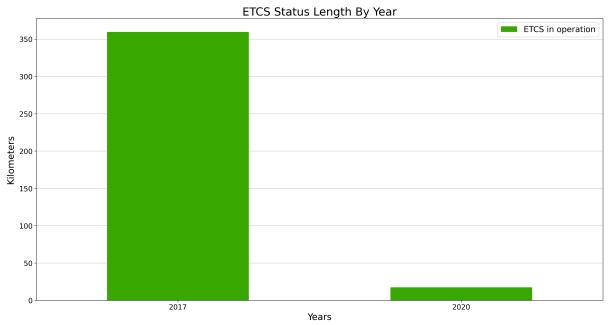

ETCS deployment progress against the EDP targets per year. Note: The 2030 bar includes sections planned in the EDP as "beyond 2023"

ETCS current status of CNC lengths per year considering MS plan

Overview of the ETCS deployment status (Source: DMT elaboration)