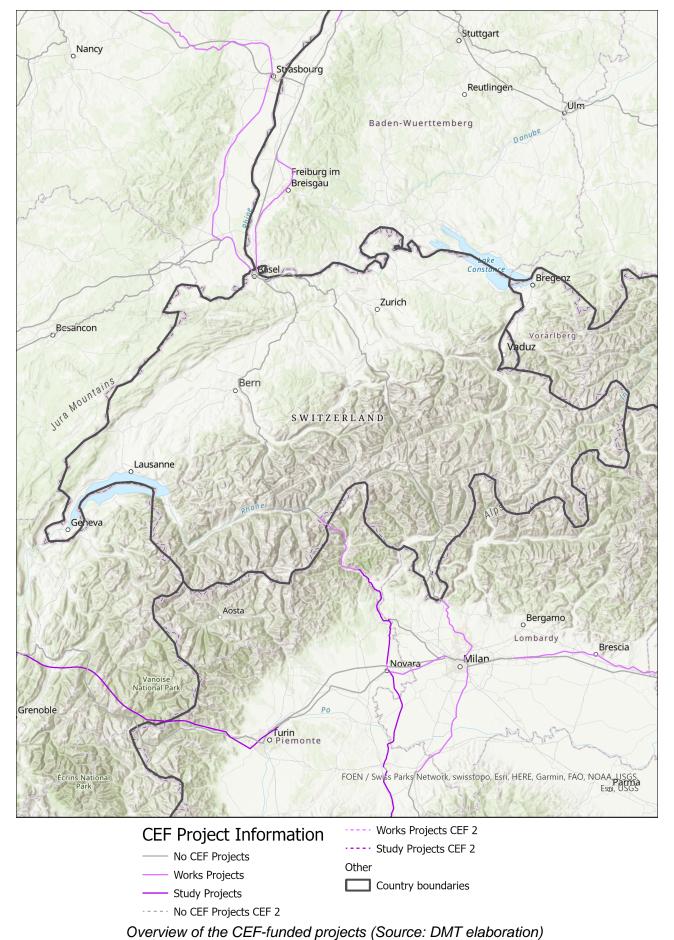

**Date Exported: 24/07/2023** 

## **ETCS DEPLOYMENT**

## ETCS Status (km) by 2023



ETCS current status of CNC lengths expected according to EDP by 2023

ETCS Status (km) by 2030



ETCS current status of CNC lengths expected according to TEN-T Guidelines by 2030







ETCS deployment progress against the EDP targets per year. Note: The 2030 bar includes sections planned in the EDP as "beyond 2023"



ETCS current status of CNC lengths per year considering MS plan







Overview of the ETCS deployment status (Source: DMT elaboration)





Illineco EY Building a better working world



## **GSM-R DEPLOYMENT**

## **GSM-R Status (km)**



GSM-R current status







Overview of the GSM-R deployment (Source: DMT elaboration)