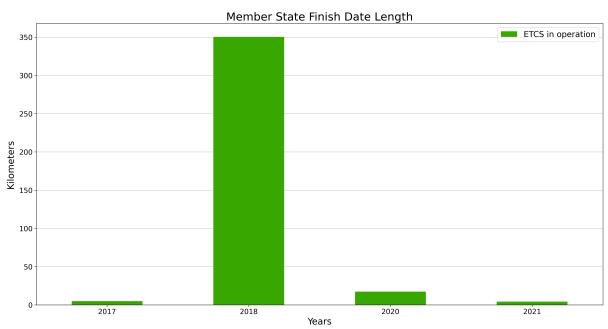

ETCS deployment progress against the EDP targets per year. Note: The 2030 bar includes sections planned in the EDP as "beyond 2023"

ETCS current status of CNC lengths per year considering MS plan

Overview of the ETCS deployment status (Source: DMT elaboration)