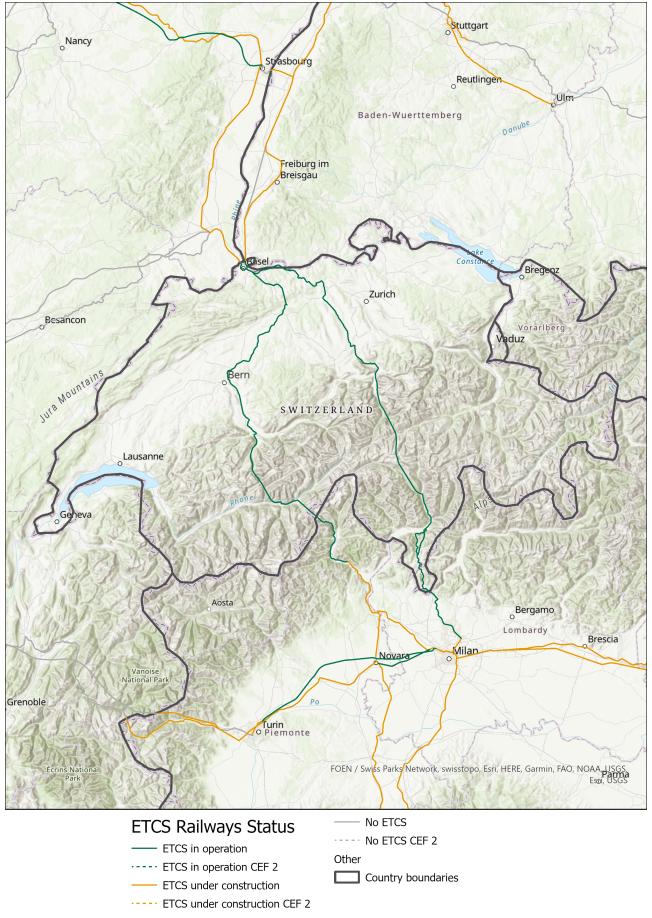

ETCS deployment progress against the EDP targets per year. Note: The 2030 bar includes sections planned in the EDP as "beyond 2023"

ETCS current status of CNC lengths per year considering MS plan

Overview of the ETCS deployment status (Source: DMT elaboration)