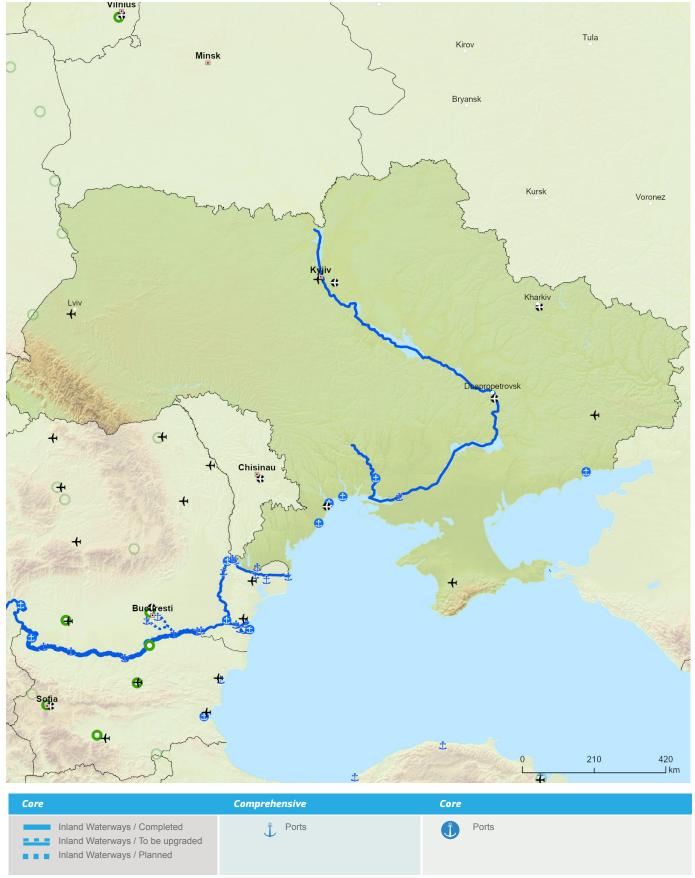

## **Indicative maps of the core network in Ukraine, Inland Waterways** Comprehensive & Core Networks: Inland waterways and ports

**Eastern Partnership Transport Network: Ukraine** 