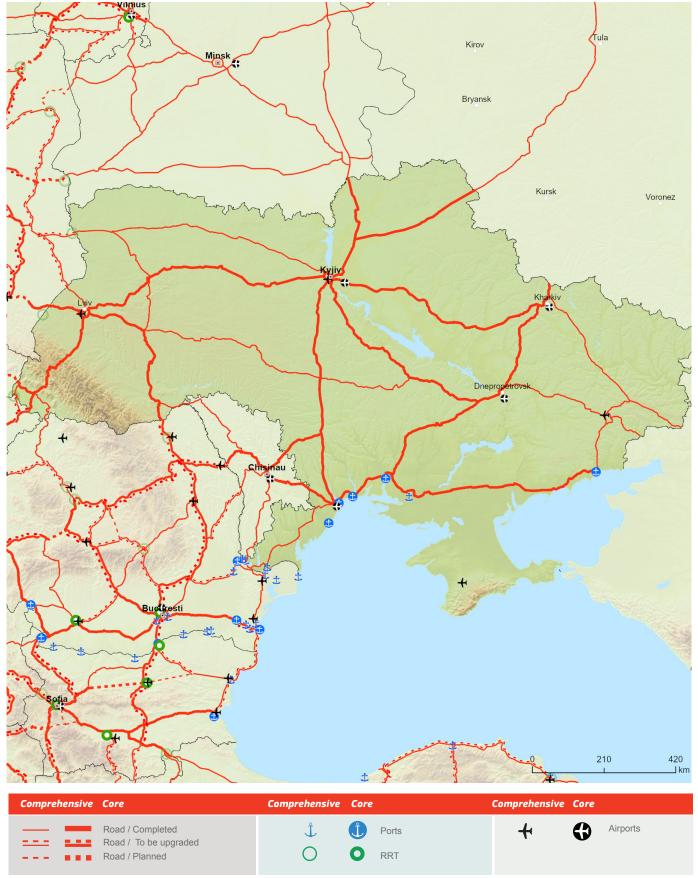

**Indicative maps of the core network in Ukraine, roads**Comprehensive & Core Networks: Roads, ports, rail-road terminals and airports

**Eastern Partnership Transport Network: Ukraine** 