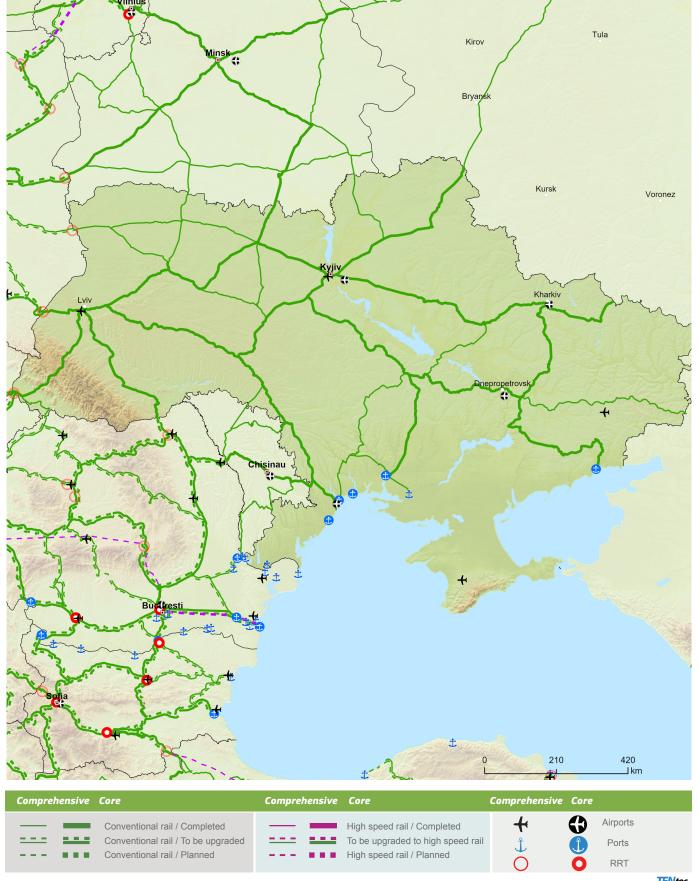

## Indicative maps of the core network in Ukraine, railways

Comprehensive Network: Railways, ports, rail-road-terminals and airports Core Network: Railways, ports, rail-road-terminals and airports

**Eastern Partnership Transport Network: Ukraine** 