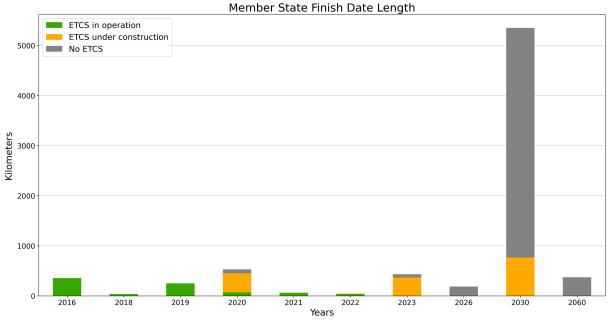

ETCS deployment progress against the EDP targets per year. Note: The 2030 bar includes sections planned in the EDP as "beyond 2023"

ETCS current status of CNC lengths per year considering MS plan

Overview of the ETCS deployment status (Source: DMT elaboration)