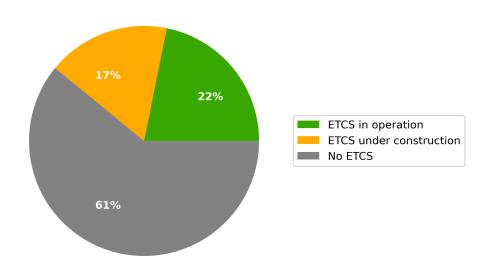

#### ETCS Status (km) by 2023

ETCS current status of CNC lengths expected according to EDP by 2023

ETCS Status (km) by 2030

ETCS current status of CNC lengths expected according to TEN-T Guidelines by 2030