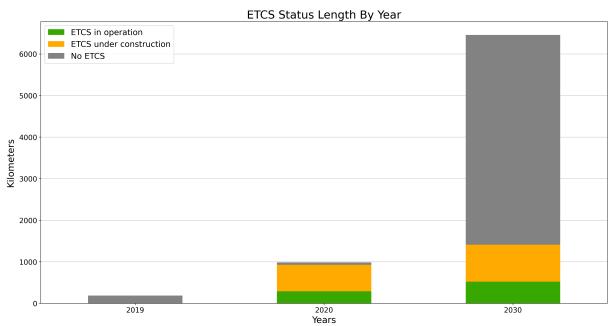

ETCS deployment progress against the EDP targets per year. Note: The 2030 bar includes sections planned in the EDP as "beyond 2023"

ETCS current status of CNC lengths per year considering MS plan

Overview of the ETCS deployment status (Source: DMT elaboration)