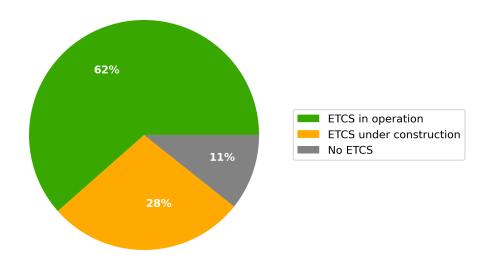

#### ETCS Status (km) by 2023

ETCS current status of CNC lengths expected according to EDP by 2023

ETCS Status (km) by 2030

ETCS current status of CNC lengths expected according to TEN-T Guidelines by 2030