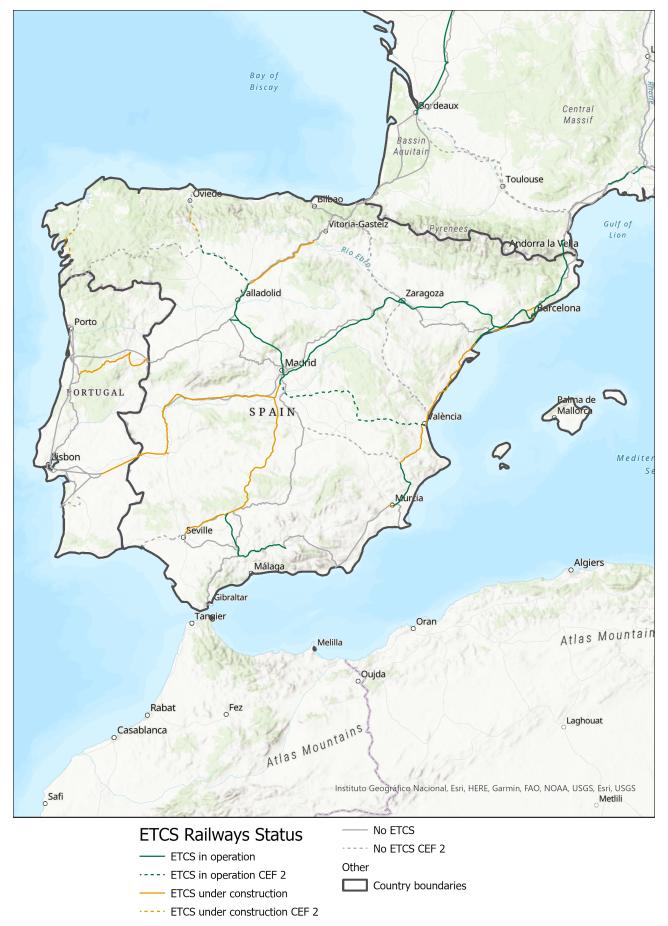

ETCS deployment progress against the EDP targets per year. Note: The 2030 bar includes sections planned in the EDP as "beyond 2023"

ETCS current status of CNC lengths per year considering MS plan

Overview of the ETCS deployment status (Source: DMT elaboration)