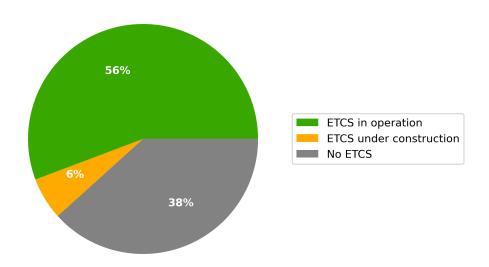

#### ETCS Status (km) by 2023

ETCS current status of CNC lengths expected according to EDP by 2023

ETCS Status (km) by 2030

ETCS current status of CNC lengths expected according to TEN-T Guidelines by 2030