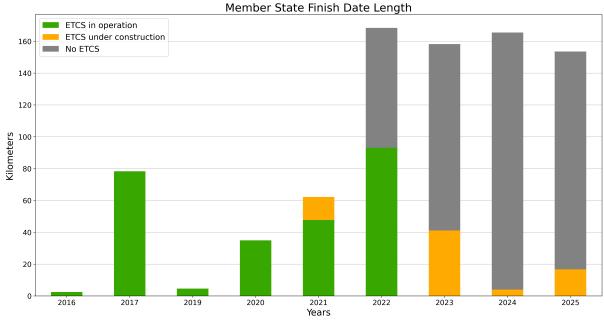

ETCS deployment progress against the EDP targets per year. Note: The 2030 bar includes sections planned in the EDP as "beyond 2023"

ETCS current status of CNC lengths per year considering MS plan

Overview of the ETCS deployment status (Source: DMT elaboration)