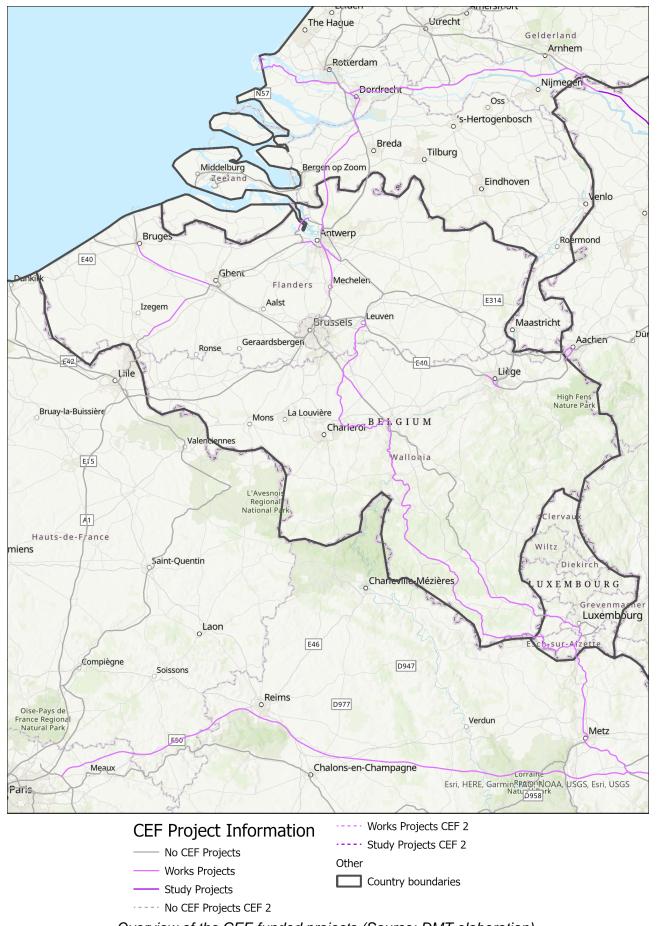

# **ERTMS Deployment data**

**Date Exported: 21/07/2023** 

## ETCS DEPLOYMENT

#### ETCS Status (km) by 2023



ETCS current status of CNC lengths expected according to EDP by 2023

ETCS Status (km) by 2030



ETCS current status of CNC lengths expected according to TEN-T Guidelines by 2030







ETCS deployment progress against the EDP targets per year. Note: The 2030 bar includes sections planned in the EDP as "beyond 2023"



ETCS current status of CNC lengths per year considering MS plan







Overview of the ETCS deployment status (Source: DMT elaboration)





Overview of the CEF-funded projects (Source: DMT elaboration)





## **GSM-R DEPLOYMENT**

### **GSM-R Status (km)**



GSM-R current status







Overview of the GSM-R deployment (Source: DMT elaboration)

6