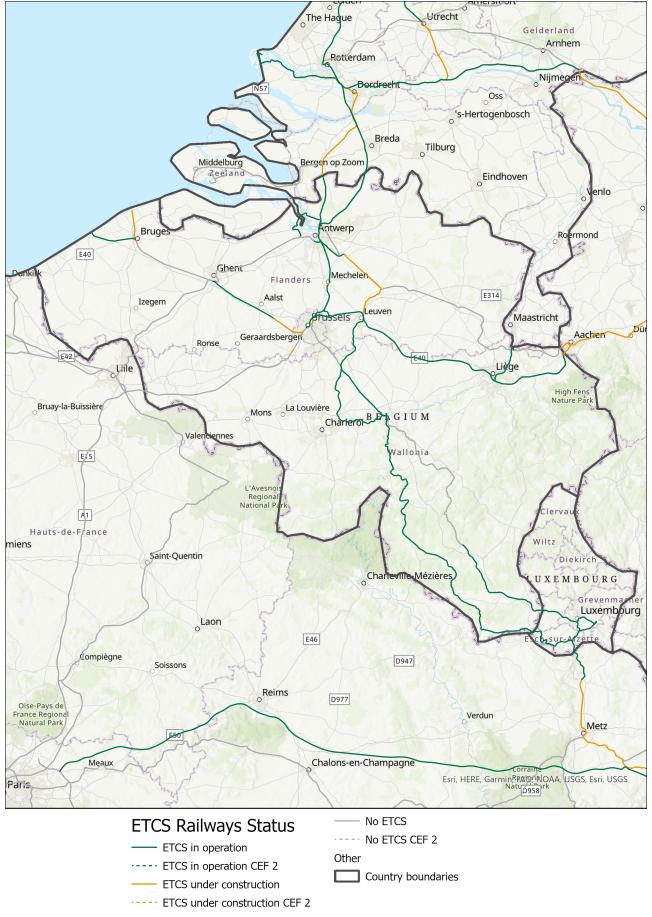

ETCS deployment progress against the EDP targets per year. Note: The 2030 bar includes sections planned in the EDP as "beyond 2023"

ETCS current status of CNC lengths per year considering MS plan

Overview of the ETCS deployment status (Source: DMT elaboration)