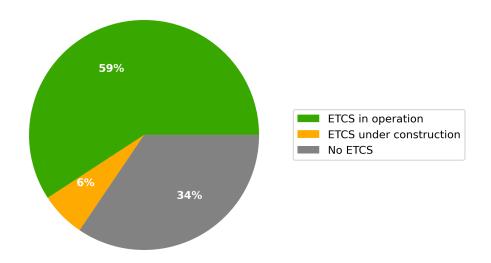

#### ETCS Status (km) by 2023

ETCS current status of CNC lengths expected according to EDP by 2023

ETCS Status (km) by 2030

ETCS current status of CNC lengths expected according to TEN-T Guidelines by 2030