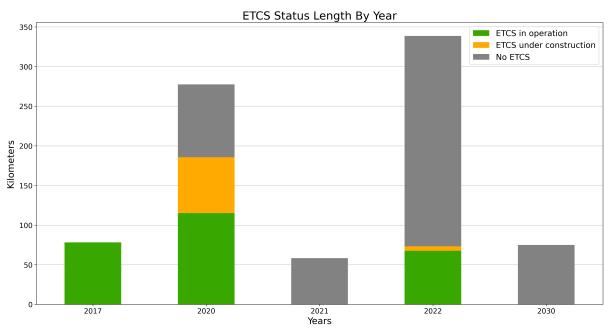

ETCS deployment progress against the EDP targets per year. Note: The 2030 bar includes sections planned in the EDP as "beyond 2023"

ETCS current status of CNC lengths per year considering MS plan

Overview of the ETCS deployment status (Source: DMT elaboration)