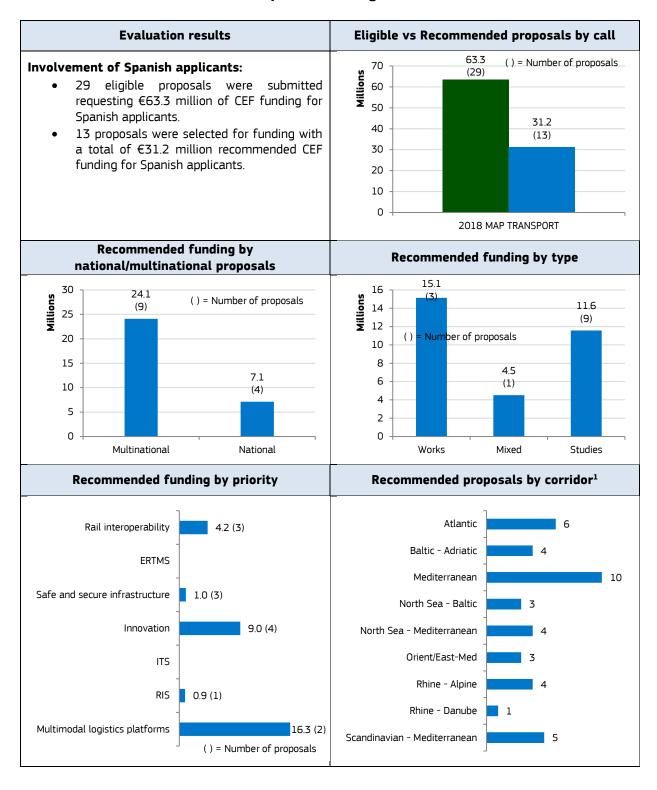

## **Key facts and figures**

<sup>&</sup>lt;sup>1</sup> Proposals may belong to more than one corridor