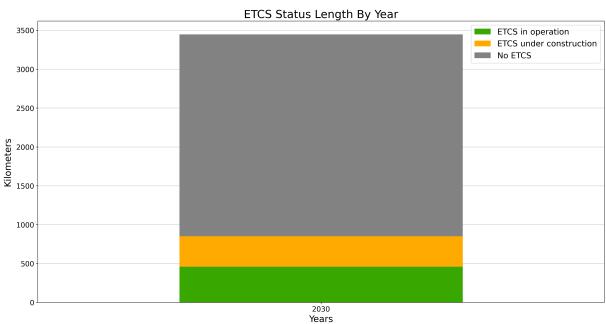

#### ETCS current status of CNC lengths expected according to TEN-T Guidelines by 2030

ETCS deployment progress against the EDP targets per year. Note: The 2030 bar includes sections planned in the EDP as "beyond 2023"

ETCS current status of CNC lengths per year considering MS plan

Overview of the ETCS deployment status (Source: DMT elaboration)

3

Illineco EY Building a better working world