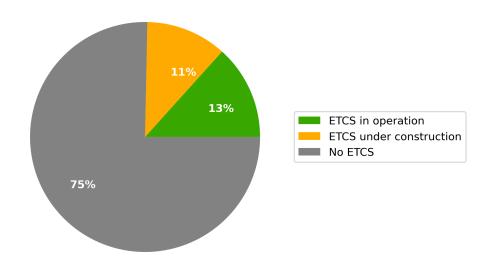

# **⇐**ERTMS Deployment data

**Date Exported: 24/07/2023** 

# **ETCS DEPLOYMENT**

### ETCS Status (km) by 2030



#### ETCS current status of CNC lengths expected according to TEN-T Guidelines by 2030



ETCS deployment progress against the EDP targets per year. Note: The 2030 bar includes sections planned in the EDP as "beyond 2023"







ETCS current status of CNC lengths per year considering MS plan







Overview of the ETCS deployment status (Source: DMT elaboration)

3





Illineco EY Building a better working world





# **GSM-R DEPLOYMENT**

## **GSM-R Status (km)**



GSM-R current status







Overview of the GSM-R deployment (Source: DMT elaboration)