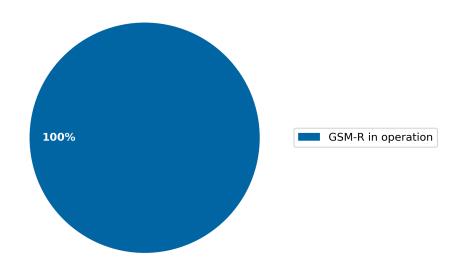

# **GSM-R DEPLOYMENT**

## **GSM-R Status (km)**

GSM-R current status

Overview of the GSM-R deployment (Source: DMT elaboration)