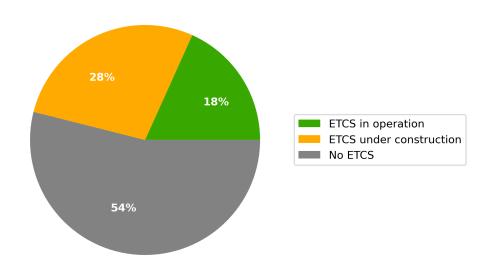

#### ETCS Status (km) by 2023

ETCS current status of CNC lengths expected according to EDP by 2023

ETCS Status (km) by 2030

ETCS current status of CNC lengths expected according to TEN-T Guidelines by 2030