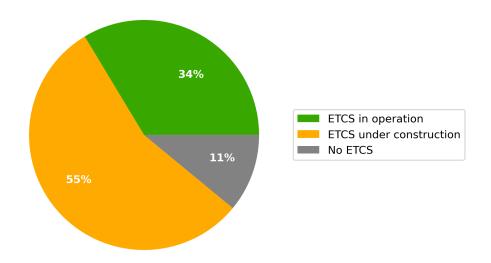

#### ETCS Status (km) by 2023

ETCS current status of CNC lengths expected according to EDP by 2023

ETCS Status (km) by 2030

ETCS current status of CNC lengths expected according to TEN-T Guidelines by 2030