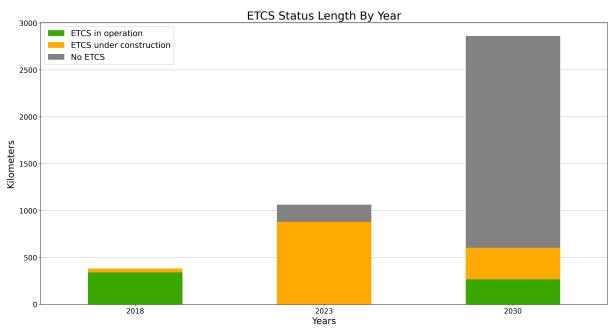

ETCS deployment progress against the EDP targets per year. Note: The 2030 bar includes sections planned in the EDP as "beyond 2023"

ETCS current status of CNC lengths per year considering MS plan

Overview of the ETCS deployment status (Source: DMT elaboration)