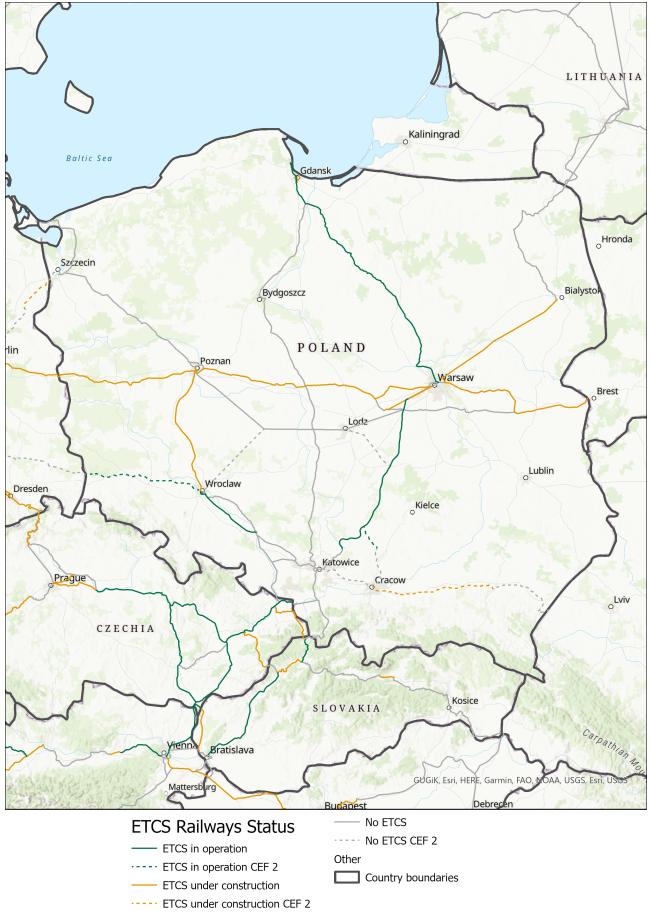

ETCS deployment progress against the EDP targets per year. Note: The 2030 bar includes sections planned in the EDP as "beyond 2023"

ETCS current status of CNC lengths per year considering MS plan

Overview of the ETCS deployment status (Source: DMT elaboration)