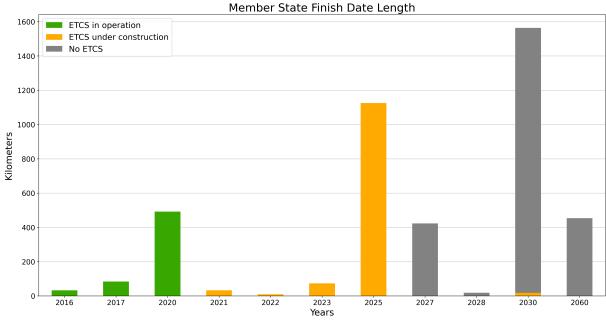

ETCS deployment progress against the EDP targets per year. Note: The 2030 bar includes sections planned in the EDP as "beyond 2023"

ETCS current status of CNC lengths per year considering MS plan

Overview of the ETCS deployment status (Source: DMT elaboration)