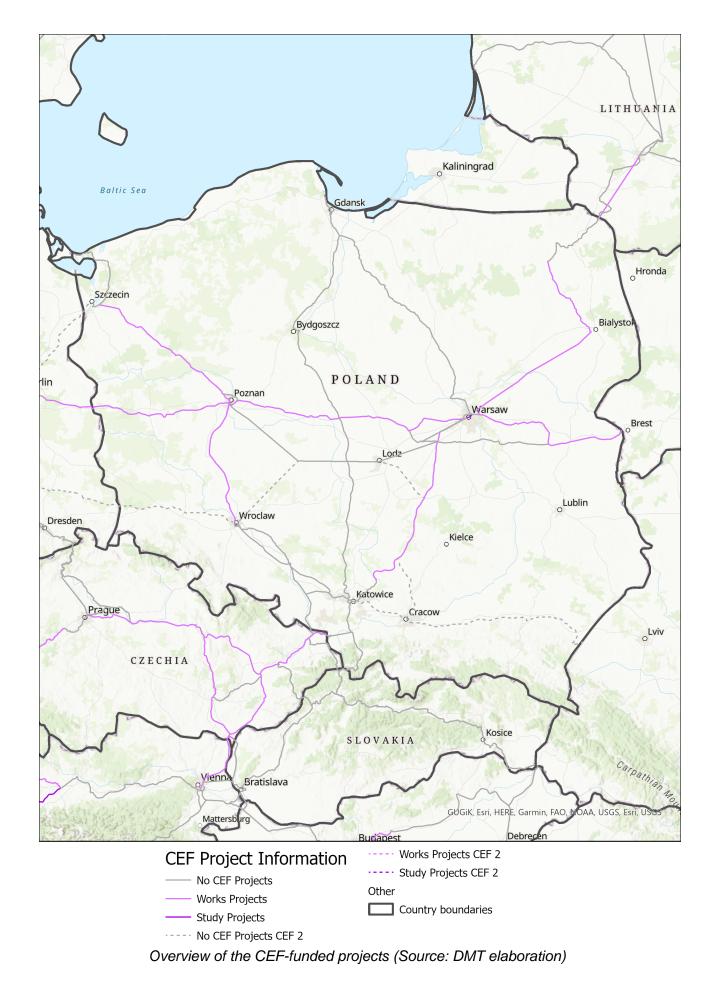

# **ERTMS Deployment data**

**Date Exported: 24/07/2023** 

## ETCS DEPLOYMENT

#### ETCS Status (km) by 2023



ETCS current status of CNC lengths expected according to EDP by 2023

ETCS Status (km) by 2030



ETCS current status of CNC lengths expected according to TEN-T Guidelines by 2030







ETCS deployment progress against the EDP targets per year. Note: The 2030 bar includes sections planned in the EDP as "beyond 2023"



ETCS current status of CNC lengths per year considering MS plan







Overview of the ETCS deployment status (Source: DMT elaboration)





Illineco EY Building a better working world



## **GSM-R DEPLOYMENT**

### **GSM-R Status (km)**



GSM-R current status







Overview of the GSM-R deployment (Source: DMT elaboration)

6