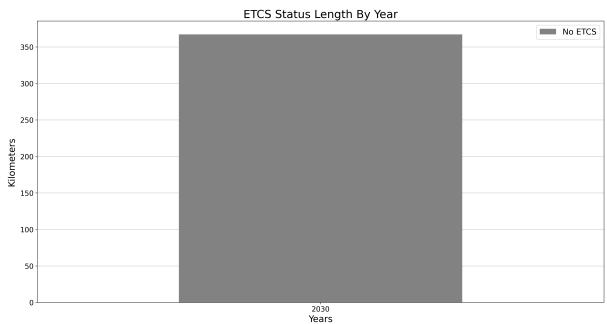

#### ETCS Status (km) by 2030

ETCS current status of CNC lengths expected according to TEN-T Guidelines by 2030

ETCS deployment progress against the EDP targets per year. Note: The 2030 bar includes sections planned in the EDP as "beyond 2023"

ETCS current status of CNC lengths per year considering MS plan

Overview of the ETCS deployment status (Source: DMT elaboration)

3

Illineco EY Building a better working world