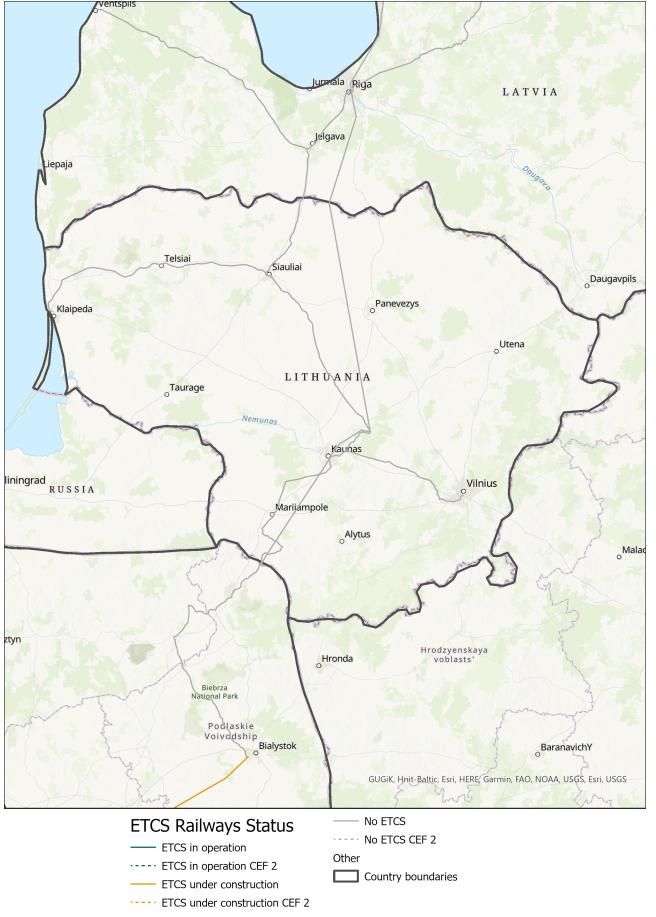

# **⟨**=**⟩**ERTMS Deployment data

Date Exported: 24/07/2023

## **ETCS DEPLOYMENT**

#### ETCS Status (km) by 2030



ETCS current status of CNC lengths expected according to TEN-T Guidelines by 2030



ETCS deployment progress against the EDP targets per year. Note: The 2030 bar includes sections planned in the EDP as "beyond 2023"







ETCS current status of CNC lengths per year considering MS plan







Overview of the ETCS deployment status (Source: DMT elaboration)

3





Illineco EY Building a better working world



## **GSM-R DEPLOYMENT**

### **GSM-R Status (km)**



GSM-R current status







Overview of the GSM-R deployment (Source: DMT elaboration)

6