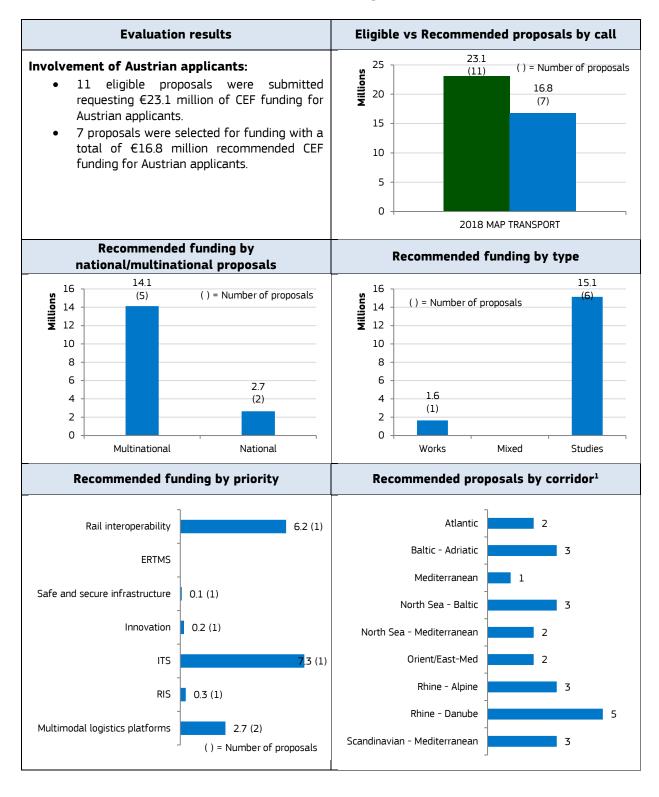

## Key facts and figures

<sup>&</sup>lt;sup>1</sup> Proposals may belong to more than one corridor