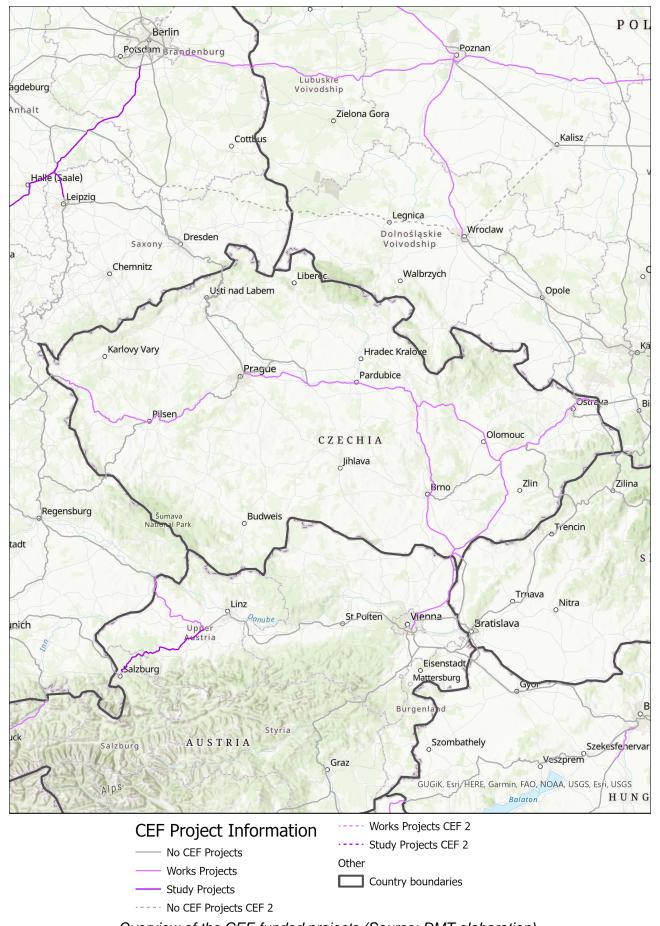

# **ERTMS Deployment data**

**Date Exported: 21/07/2023** 

## ETCS DEPLOYMENT

#### ETCS Status (km) by 2023



ETCS current status of CNC lengths expected according to EDP by 2023

ETCS Status (km) by 2030



ETCS current status of CNC lengths expected according to TEN-T Guidelines by 2030







ETCS deployment progress against the EDP targets per year. Note: The 2030 bar includes sections planned in the EDP as "beyond 2023"



ETCS current status of CNC lengths per year considering MS plan







Overview of the ETCS deployment status (Source: DMT elaboration)

3





Overview of the CEF-funded projects (Source: DMT elaboration)





## **GSM-R DEPLOYMENT**

### **GSM-R Status (km)**



GSM-R current status







Overview of the GSM-R deployment (Source: DMT elaboration)