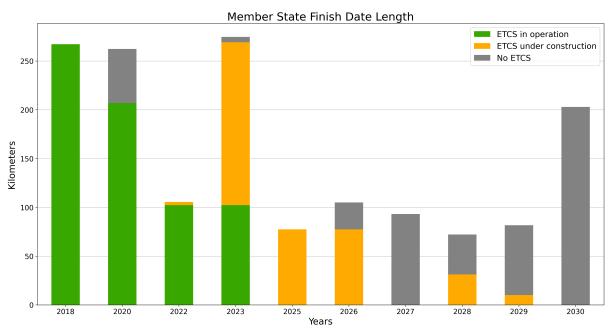

ETCS deployment progress against the EDP targets per year. Note: The 2030 bar includes sections planned in the EDP as "beyond 2023"

ETCS current status of CNC lengths per year considering MS plan

Overview of the ETCS deployment status (Source: DMT elaboration)