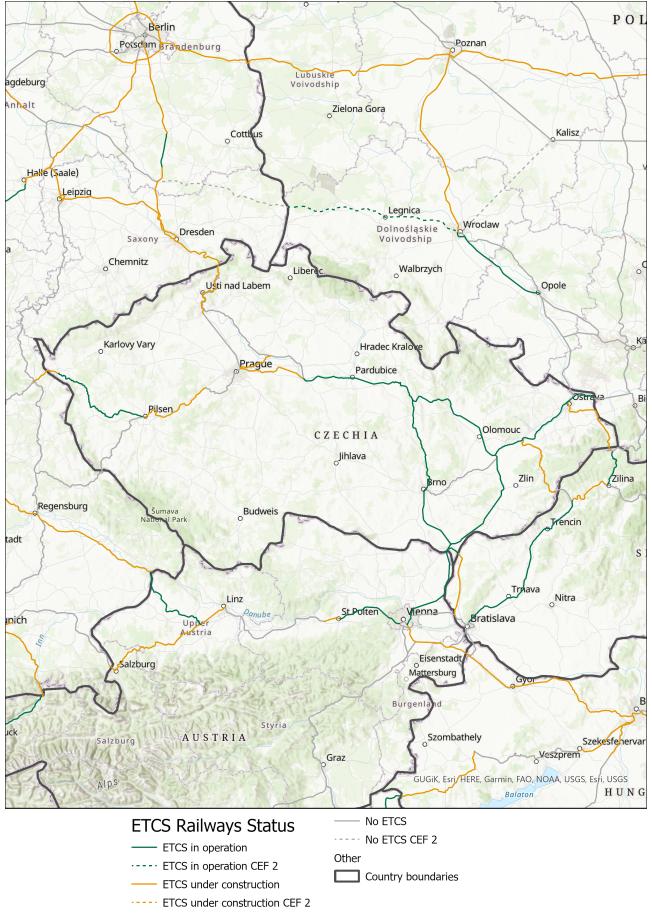

ETCS deployment progress against the EDP targets per year. Note: The 2030 bar includes sections planned in the EDP as "beyond 2023"

ETCS current status of CNC lengths per year considering MS plan

Overview of the ETCS deployment status (Source: DMT elaboration)