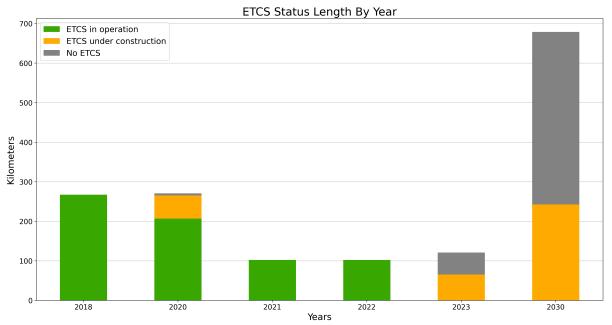

ETCS deployment progress against the EDP targets per year. Note: The 2030 bar includes sections planned in the EDP as "beyond 2023"

ETCS current status of CNC lengths per year considering MS plan

Overview of the ETCS deployment status (Source: DMT elaboration)