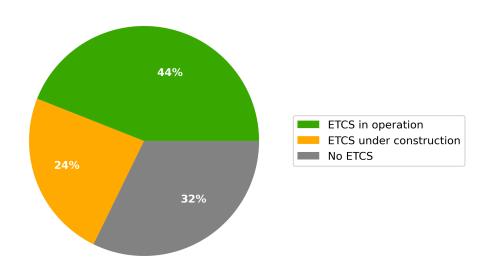

#### ETCS Status (km) by 2023

ETCS current status of CNC lengths expected according to EDP by 2023

ETCS Status (km) by 2030

ETCS current status of CNC lengths expected according to TEN-T Guidelines by 2030