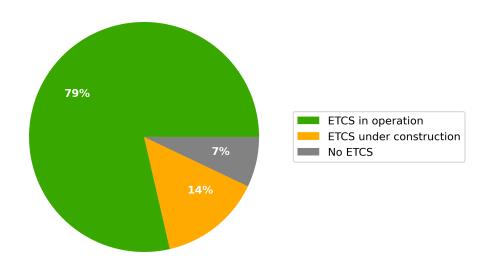

#### ETCS Status (km) by 2023

ETCS current status of CNC lengths expected according to EDP by 2023

ETCS Status (km) by 2030

ETCS current status of CNC lengths expected according to TEN-T Guidelines by 2030