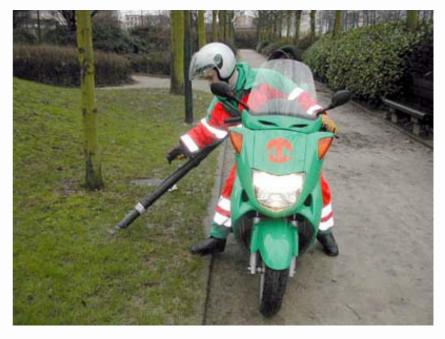

ies and towns calls for new solutions in urban mobility
- Citizens, public services and businesses are increasingly recurring to PTW's to beat congestion and improve efficiency by reducing displacement times.



Better quality of life in cities









#### Citizens on the move









## Managing traffic



 At peak hours, providing motorists with traffic information



 Improving mobility and safety of all citizens



## Supporting safer cities

 Enabling local police to quickly bring assistance where needed









## Intervening quickly

Extinguishing fires before they spread









## Providing emergency assistance

Ensuring on-time delivery of medicines









#### On site vehicle assistance

Helping car drivers and avoiding congestion









### Keeping our cities clean











## Supporting post services

Delivering quickly and ecologically









# Providing businesses with solutions

Just-in-time urban delivery of small goods













#### Limobikes

Taxis taking you from A to B without the C...ongestion