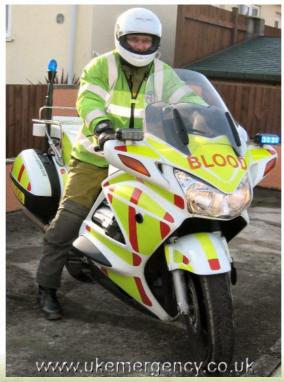

tion to better quality of life in cities

**Urban Solutions** 



#### Urban solutions

- Increasing traffic in European cities and towns calls for new solutions in urban mobility
- Citizens, public services and businesses are increasingly recurring to PTW's to beat congestion and improve efficiency by reducing displacement times.



Better quality of life in cities









#### Citizens on the move









## Managing traffic



 At peak hours, providing motorists with traffic information



 Improving mobility and safety of all citizens



## Supporting safer cities

 Enabling local police to quickly bring assistance where needed









## Intervening quickly

Extinguishing fires before they spread









## Providing emergency assistance

Ensuring on-time delivery of medicines









#### On site vehicle assistance

Helping car drivers and avoiding congestion









### Keeping our cities clean











## Supporting post services

Delivering quickly and ecologically









# Providing businesses with solutions

Just-in-time urban delivery of small goods













#### Limobikes

Taxis taking you from A to B without the C...ongestion