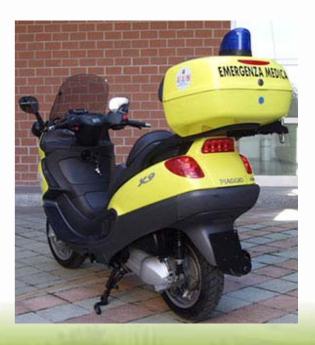

on to better quality of life in cities

**Urban Solutions** 



#### Urban solutions

- Increasing traffic in European cities and towns calls for new solutions in urban mobility
- Citizens, public services and businesses are increasingly recurring to PTW's to beat congestion and improve efficiency by reducing displacement times.



Better quality of life in cities









#### Citizens on the move









## Managing traffic



 At peak hours, providing motorists with traffic information



 Improving mobility and safety of all citizens



## Supporting safer cities

 Enabling local police to quickly bring assistance where needed









## Intervening quickly

Extinguishing fires before they spread









## Providing emergency assistance

Ensuring on-time delivery of medicines









#### On site vehicle assistance

Helping car drivers and avoiding congestion









### Keeping our cities clean











## Supporting post services

Delivering quickly and ecologically









# Providing businesses with solutions

Just-in-time urban delivery of small goods













#### Limobikes

Taxis taking you from A to B without the C...ongestion