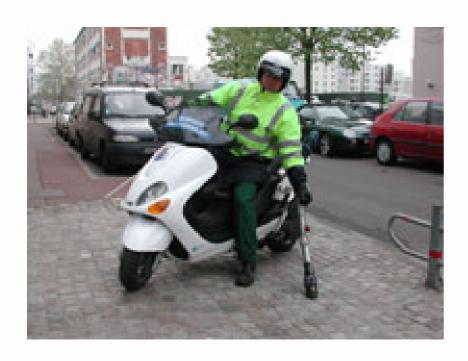

ities and towns calls for new solutions in urban mobility
- Citizens, public services and businesses are increasingly recurring to PTW's to beat congestion and improve efficiency by reducing displacement times.



Better quality of life in cities









#### Citizens on the move









## Managing traffic



 At peak hours, providing motorists with traffic information



 Improving mobility and safety of all citizens



## Supporting safer cities

 Enabling local police to quickly bring assistance where needed









## Intervening quickly

Extinguishing fires before they spread









## Providing emergency assistance

Ensuring on-time delivery of medicines









#### On site vehicle assistance

Helping car drivers and avoiding congestion









### Keeping our cities clean











## Supporting post services

Delivering quickly and ecologically









# Providing businesses with solutions

Just-in-time urban delivery of small goods













#### Limobikes

Taxis taking you from A to B without the C...ongestion