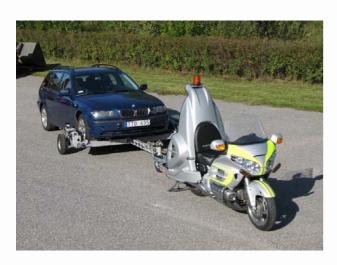

ns

- Increasing traffic in European cities and towns calls for new solutions in urban mobility
- Citizens, public services and businesses are increasingly recurring to PTW's to beat congestion and improve efficiency by reducing displacement times.



Better quality of life in cities









#### Citizens on the move









## Managing traffic



 At peak hours, providing motorists with traffic information



 Improving mobility and safety of all citizens



## Supporting safer cities

 Enabling local police to quickly bring assistance where needed









## Intervening quickly

Extinguishing fires before they spread









## Providing emergency assistance

Ensuring on-time delivery of medicines









#### On site vehicle assistance

Helping car drivers and avoiding congestion









### Keeping our cities clean











## Supporting post services

Delivering quickly and ecologically









# Providing businesses with solutions

Just-in-time urban delivery of small goods













#### Limobikes

Taxis taking you from A to B without the C...ongestion