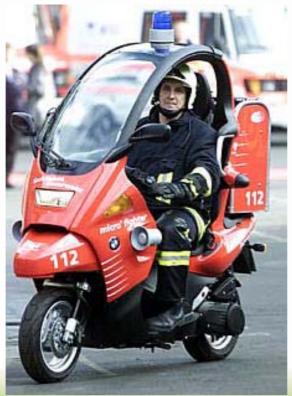

#### 4th ACEM Annual Conference

The Powered Two-Wheeler contribution to better quality of life in cities

**Urban Solutions** 



#### Urban solutions

- Increasing traffic in European cities and towns calls for new solutions in urban mobility
- Citizens, public services and businesses are increasingly recurring to PTW's to beat congestion and improve efficiency by reducing displacement times.



Better quality of life in cities









#### Citizens on the move









## Managing traffic



 At peak hours, providing motorists with traffic information



 Improving mobility and safety of all citizens



## Supporting safer cities

 Enabling local police to quickly bring assistance where needed









## Intervening quickly

Extinguishing fires before they spread









## Providing emergency assistance

Ensuring on-time delivery of medicines









#### On site vehicle assistance

Helping car drivers and avoiding congestion









### Keeping our cities clean











## Supporting post services

Delivering quickly and ecologically









# Providing businesses with solutions

Just-in-time urban delivery of small goods













#### Limobikes

Taxis taking you from A to B without the C...ongestion