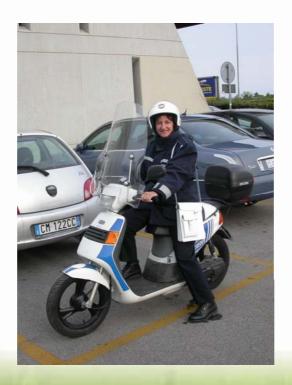

## Providing emergency assistance

Ensuring on-time delivery of medicines

#### On site vehicle assistance

Helping car drivers and avoiding congestion