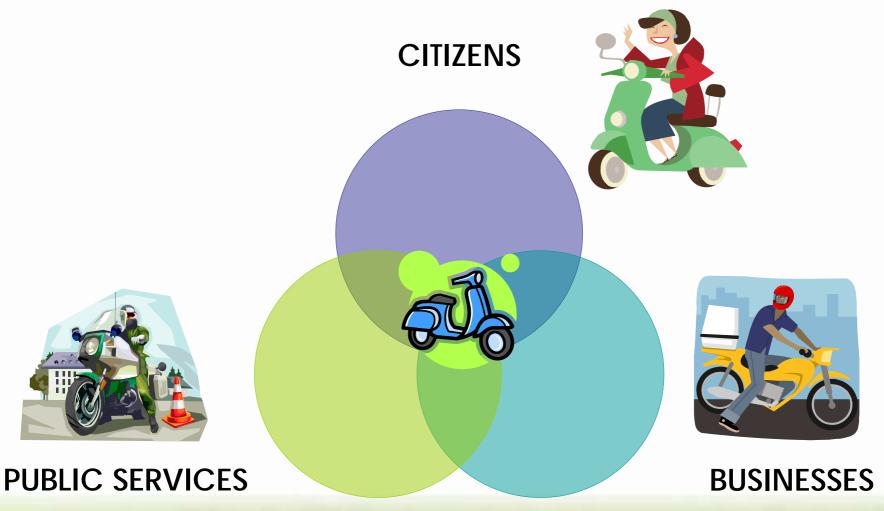

#### Urban solutions

- Increasing traffic in European cities and towns calls for new solutions in urban mobility
- Citizens, public services and businesses are increasingly recurring to PTW's to beat congestion and improve efficiency by reducing displacement times.