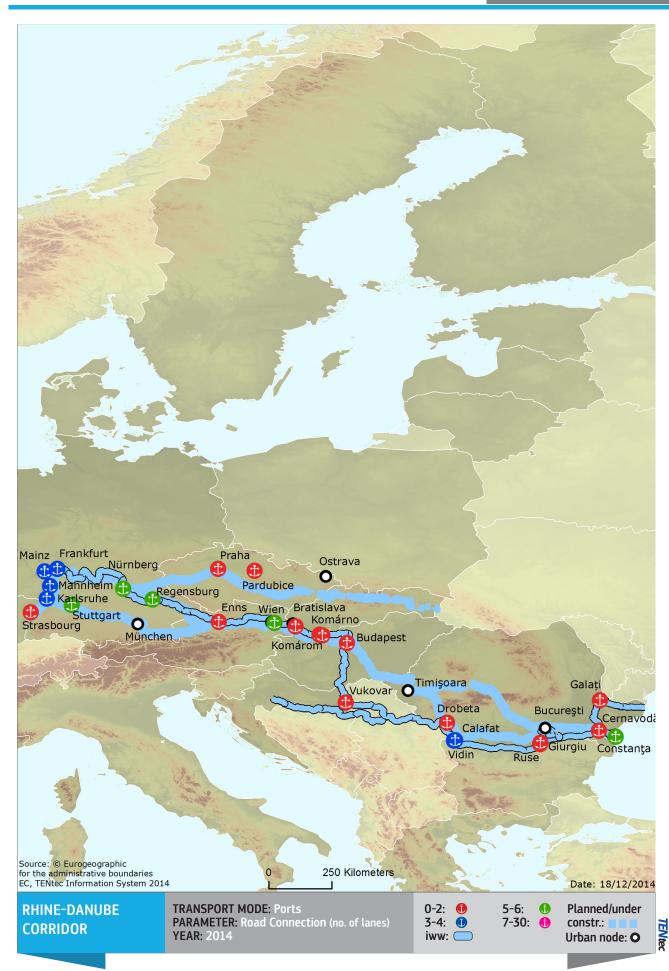

#### DECEMBER 2014

The individual visualised corridor maps show the current state of data encoding in the TENtec system by the contractors of each corridor study. The European Commission does not guarantee the accuracy of the data included in these maps.