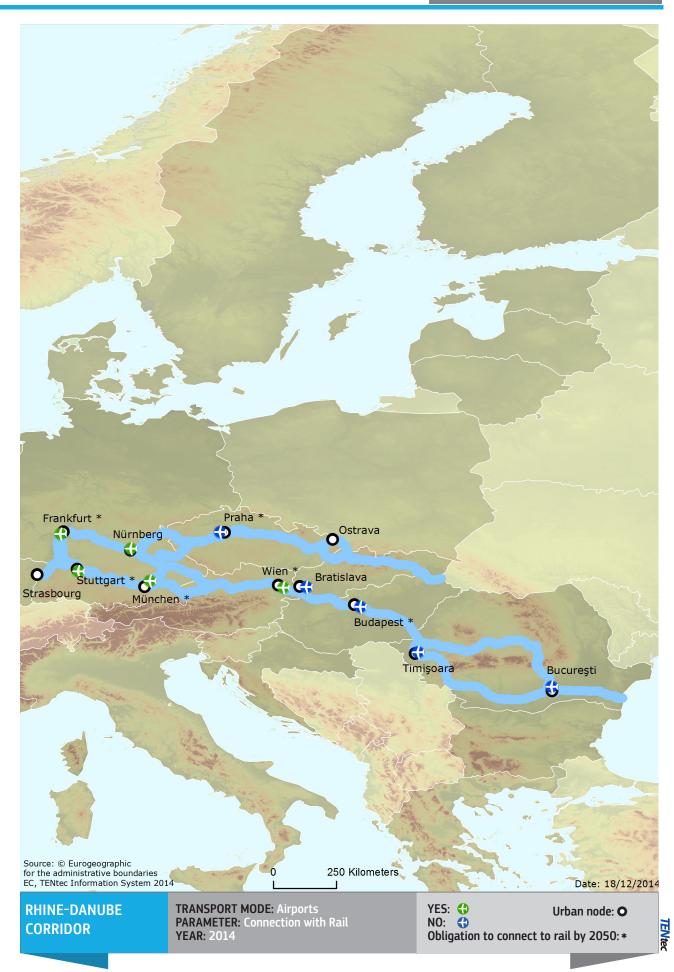

Commission



# Rhine Danube

Compliance Maps **TENtec Reporting** 

Transport

#### DECEMBER 2014

The individual visualised corridor maps show the current state of data encoding in the TENtec system by the contractors of each corridor study. The European Commission does not guarantee the accuracy of the data included in these maps.

















#### Contact details:

European Commission – Directorate General for Mobility and Transport Directorate B – European Mobility Network Unit B1 – Trans European Network http://ec.europa.eu/transport/index\_en.htm email: move-info@ec.europa.eu

Offices: Rue Demot 28 1049 Brussels Belgium ublication date: December 2014 Design & Layout by TENte

#### DECEMBER 2014