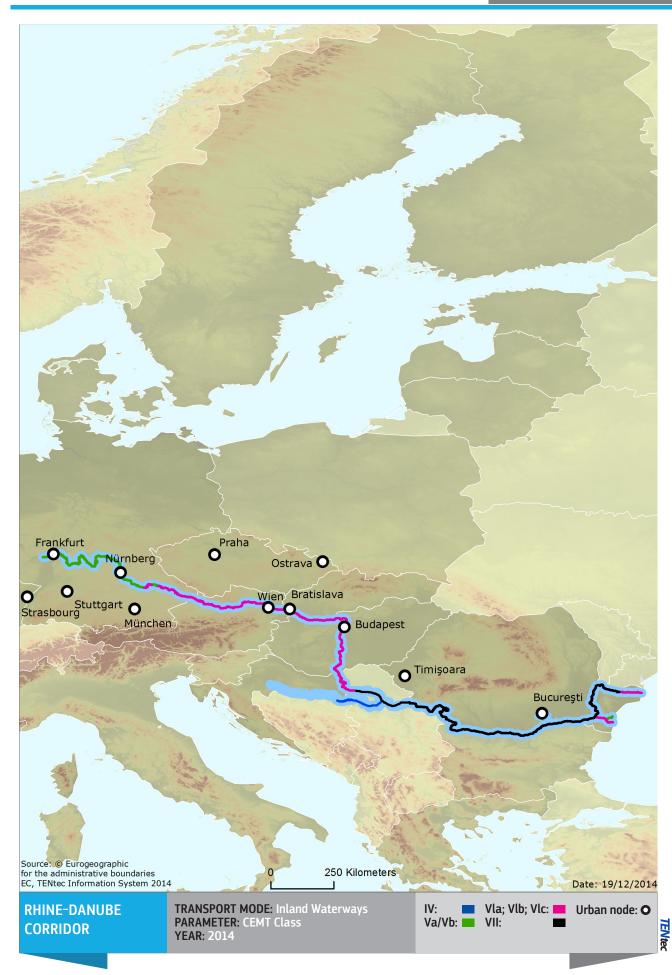

Commission



# Rhine Danube

Compliance Maps **TENtec Reporting** 

Transport

#### DECEMBER 2014

The individual visualised corridor maps show the current state of data encoding in the TENtec system by the contractors of each corridor study. The European Commission does not guarantee the accuracy of the data included in these maps.

















#### Contact details:

European Commission – Directorate General for Mobility and Transport Directorate B – European Mobility Network Unit B1 – Trans European Network http://ec.europa.eu/transport/index\_en.htm email: move-info@ec.europa.eu

Offices: Rue Demot 28 1049 Brussels Belgium ublication date: December 2014 Design & Layout by TENte

#### DECEMBER 2014