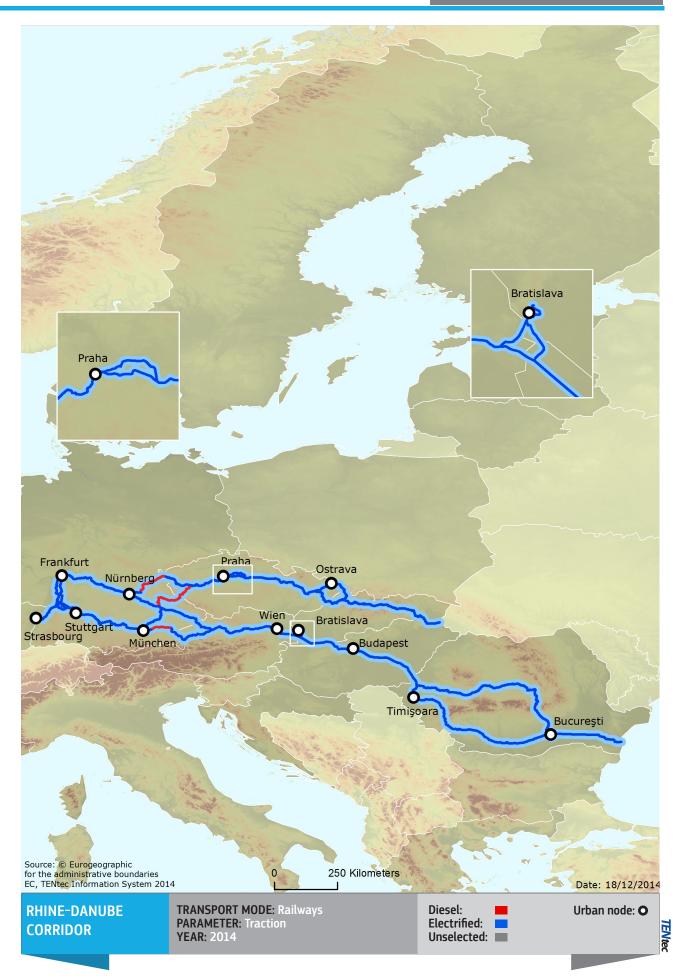

#### DECEMBER 2014

The individual visualised corridor maps show the current state of data encoding in the TENtec system by the contractors of each corridor study. The European Commission does not guarantee the accuracy of the data included in these maps.