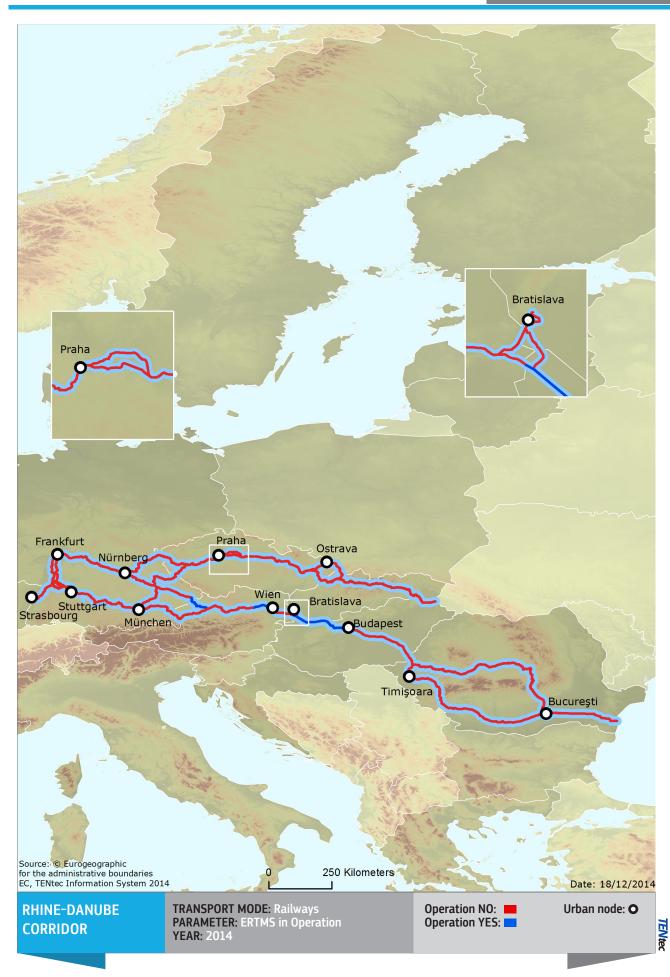

#### DECEMBER 2014

The individual visualised corridor maps show the current state of data encoding in the TENtec system by the contractors of each corridor study. The European Commission does not guarantee the accuracy of the data included in these maps.