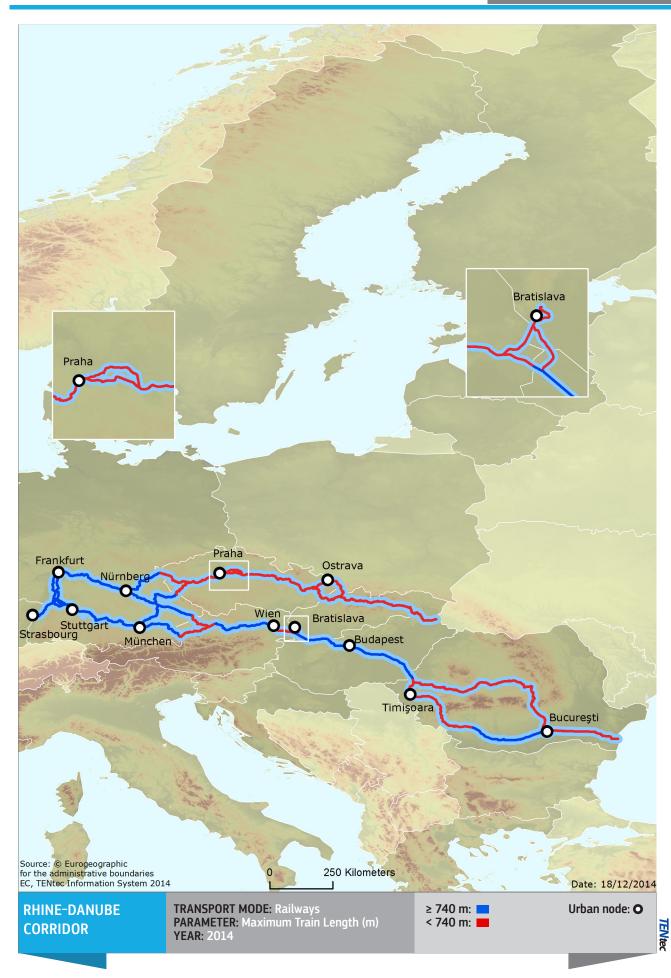

#### DECEMBER 2014

The individual visualised corridor maps show the current state of data encoding in the TENtec system by the contractors of each corridor study. The European Commission does not guarantee the accuracy of the data included in these maps.