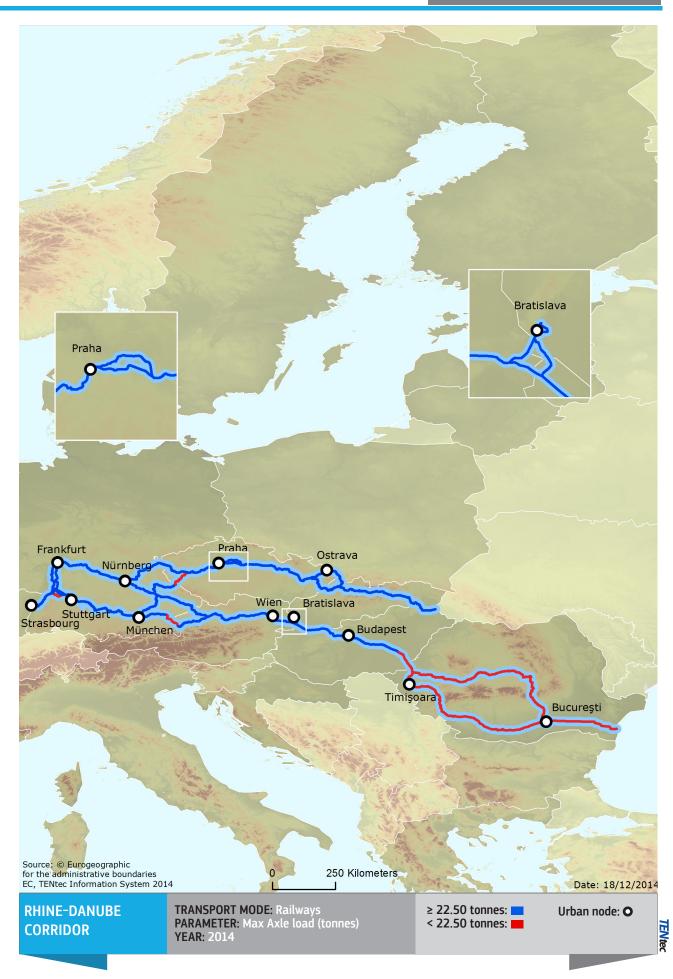

#### DECEMBER 2014

The individual visualised corridor maps show the current state of data encoding in the TENtec system by the contractors of each corridor study. The European Commission does not guarantee the accuracy of the data included in these maps.