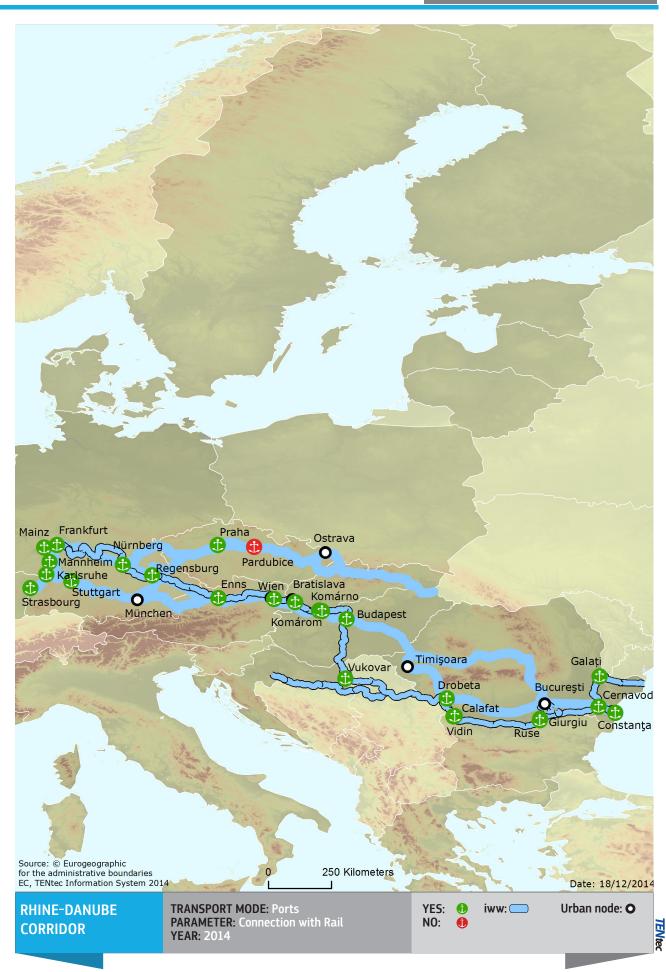

Commission



# Rhine Danube

Compliance Maps **TENtec Reporting** 

Transport

#### DECEMBER 2014

The individual visualised corridor maps show the current state of data encoding in the TENtec system by the contractors of each corridor study. The European Commission does not guarantee the accuracy of the data included in these maps.

















#### Contact details:

European Commission – Directorate General for Mobility and Transport Directorate B – European Mobility Network Unit B1 – Trans European Network http://ec.europa.eu/transport/index\_en.htm email: move-info@ec.europa.eu

Offices: Rue Demot 28 1049 Brussels Belgium ublication date: December 2014 Design & Layout by TENte

#### DECEMBER 2014