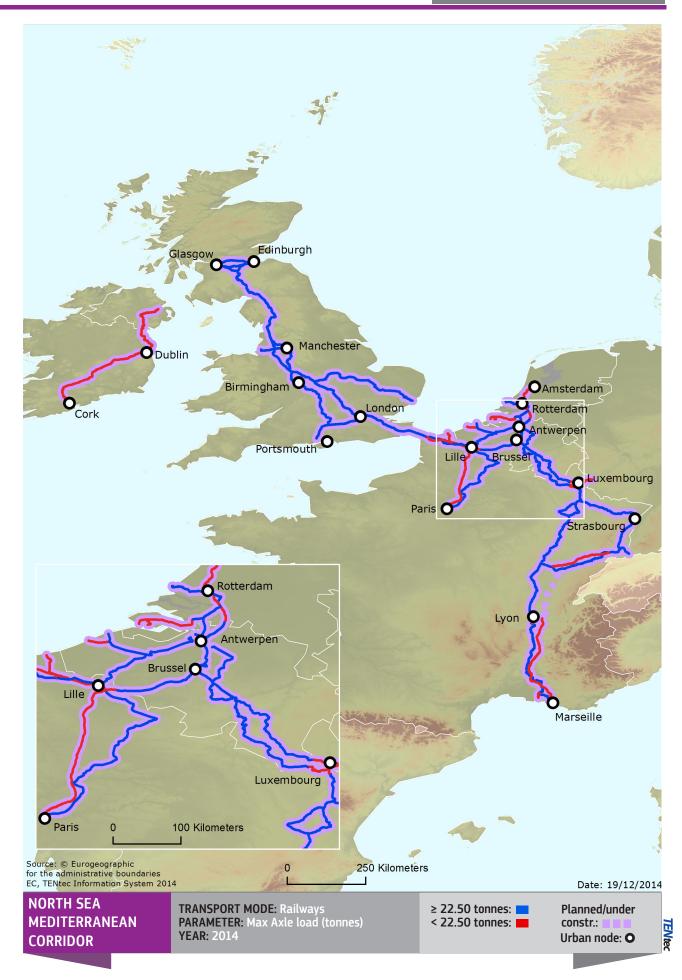

## DECEMBER 2014

The individual visualised corridor maps show the current state of data encoding in the TENtec system by the contractors of each corridor study. The European Commission does not guarantee the accuracy of the data included in these maps.