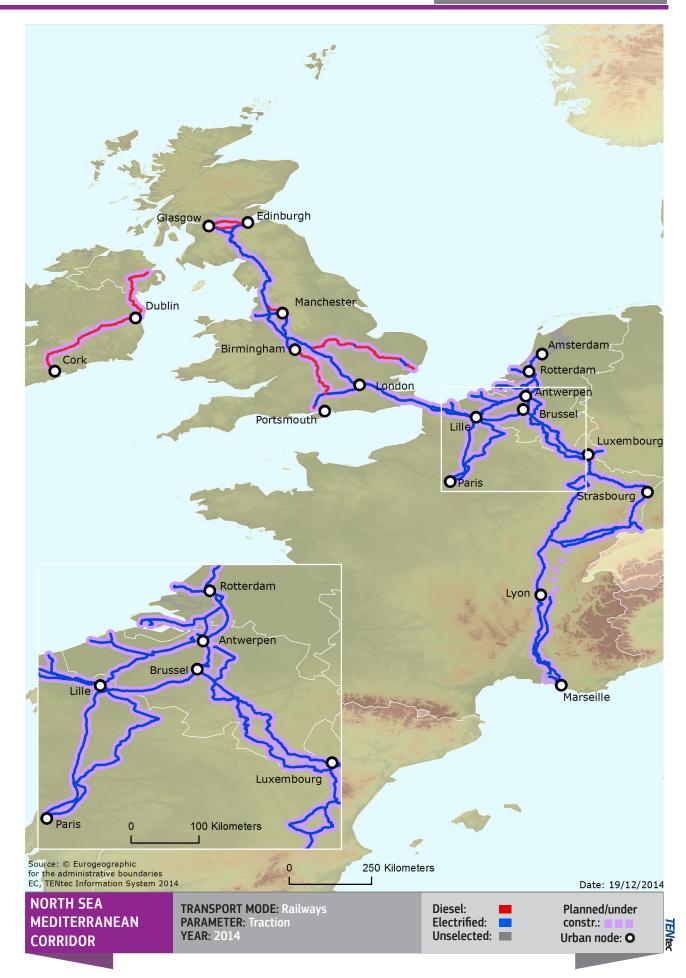

## DECEMBER 2014

The individual visualised corridor maps show the current state of data encoding in the TENtec system by the contractors of each corridor study. The European Commission does not guarantee the accuracy of the data included in these maps.