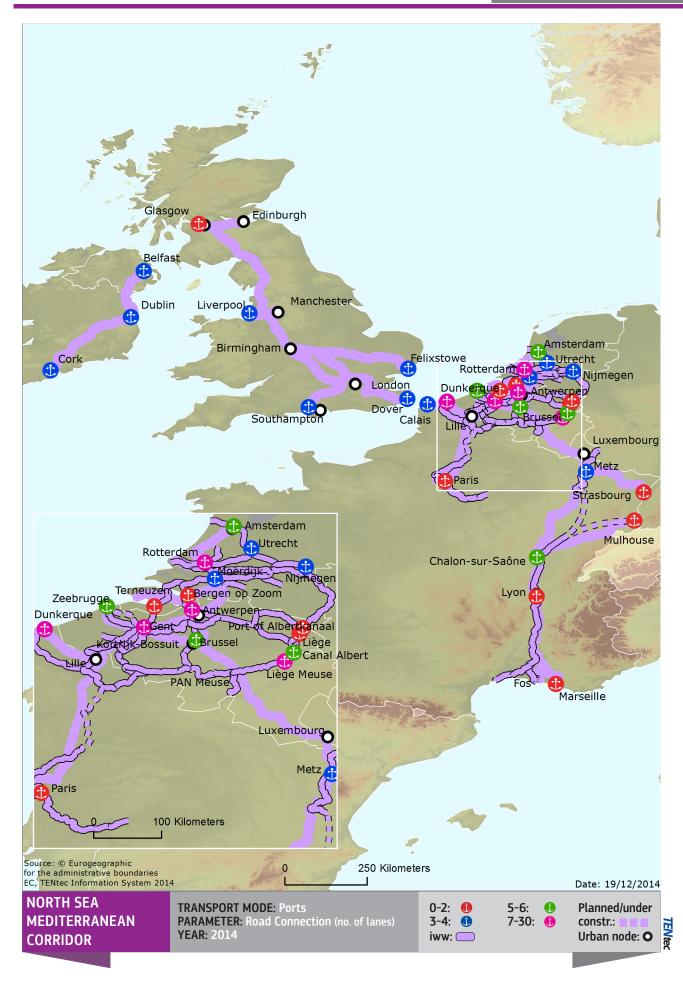

## DECEMBER 2014

The individual visualised corridor maps show the current state of data encoding in the TENtec system by the contractors of each corridor study. The European Commission does not guarantee the accuracy of the data included in these maps.