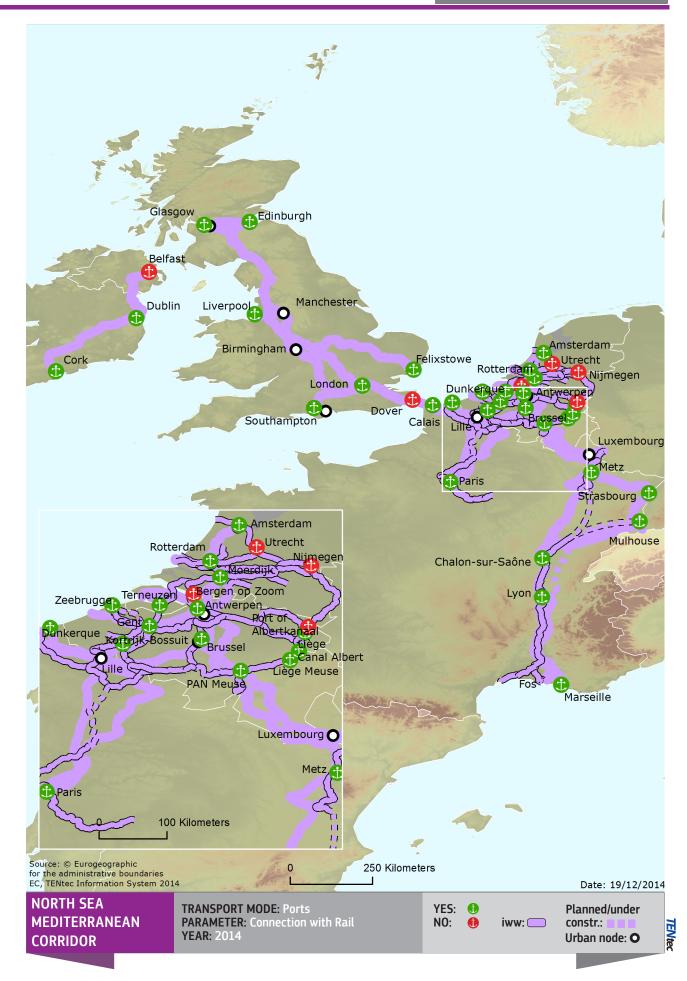

Commission



# North Sea Mediterranean

Compliance Maps TENtec Reporting

Transport

## DECEMBER 2014

The individual visualised corridor maps show the current state of data encoding in the TENtec system by the contractors of each corridor study. The European Commission does not guarantee the accuracy of the data included in these maps.











#### The TEN-T Core Network Corridors



**TENtec** 





#### Contact details:

European Commission – Directorate General for Mobility and Transport Directorate B – European Mobility Network Unit B1 – Trans European Network http://ec.europa.eu/transport/index\_en.htm email: move-info@ec.europa.eu

Offices: Rue Demot 28 1049 Brussels Belgium ublication date: December 2014 Design & Layout by TENte

### DECEMBER 2014