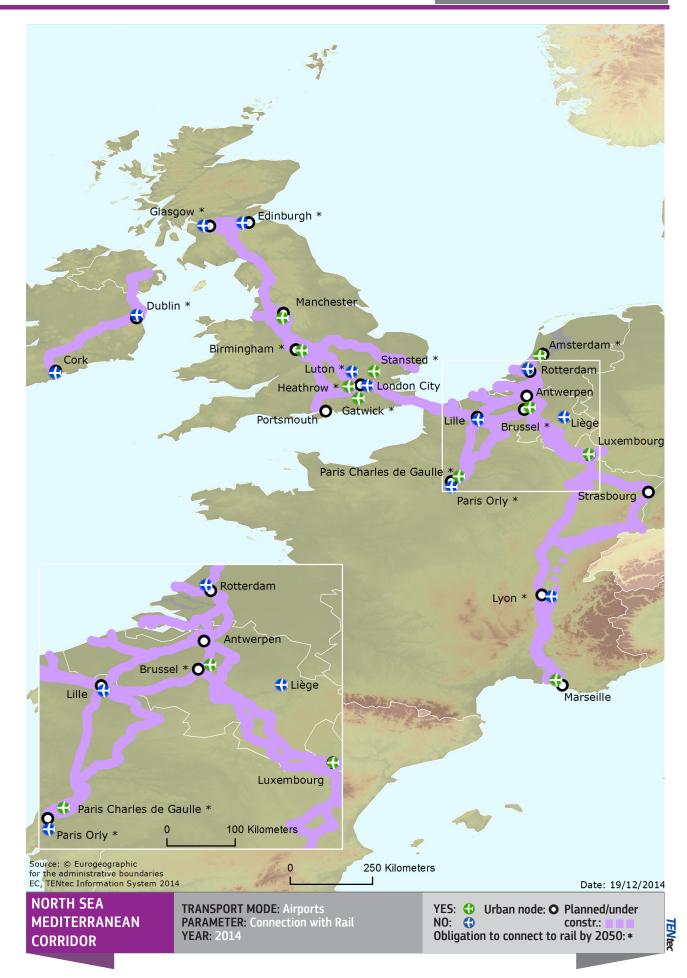

Commission



# North Sea Mediterranean

Compliance Maps TENtec Reporting

Transport

## DECEMBER 2014

The individual visualised corridor maps show the current state of data encoding in the TENtec system by the contractors of each corridor study. The European Commission does not guarantee the accuracy of the data included in these maps.











#### The TEN-T Core Network Corridors



**TENtec** 





#### Contact details:

European Commission – Directorate General for Mobility and Transport Directorate B – European Mobility Network Unit B1 – Trans European Network http://ec.europa.eu/transport/index\_en.htm email: move-info@ec.europa.eu

Offices: Rue Demot 28 1049 Brussels Belgium ublication date: December 2014 Design & Layout by TENte

### DECEMBER 2014