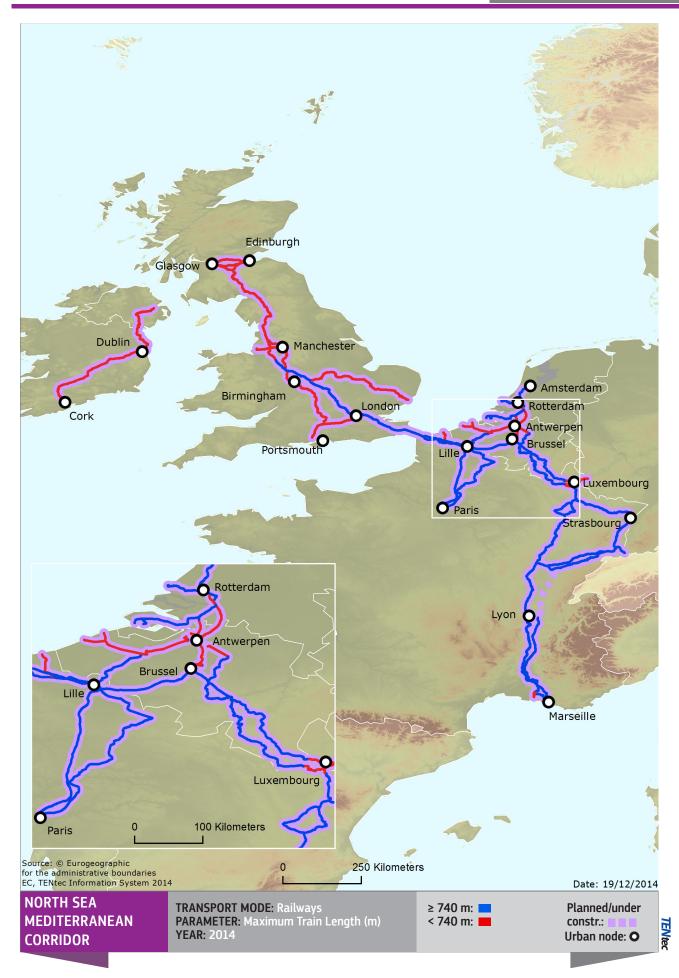

## DECEMBER 2014

The individual visualised corridor maps show the current state of data encoding in the TENtec system by the contractors of each corridor study. The European Commission does not guarantee the accuracy of the data included in these maps.