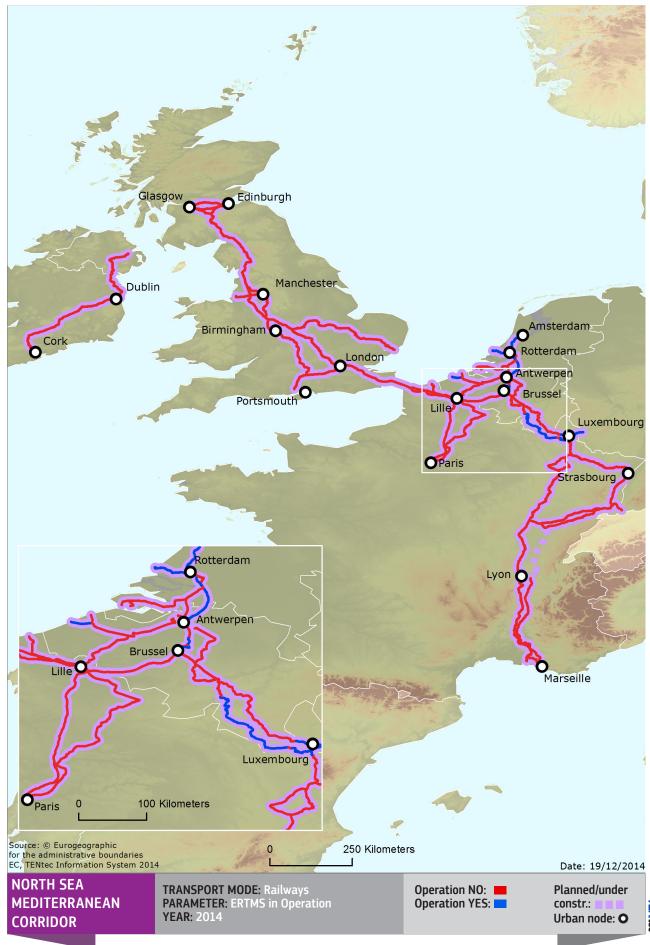

## DECEMBER 2014

The individual visualised corridor maps show the current state of data encoding in the TENtec system by the contractors of each corridor study. The European Commission does not guarantee the accuracy of the data included in these maps.