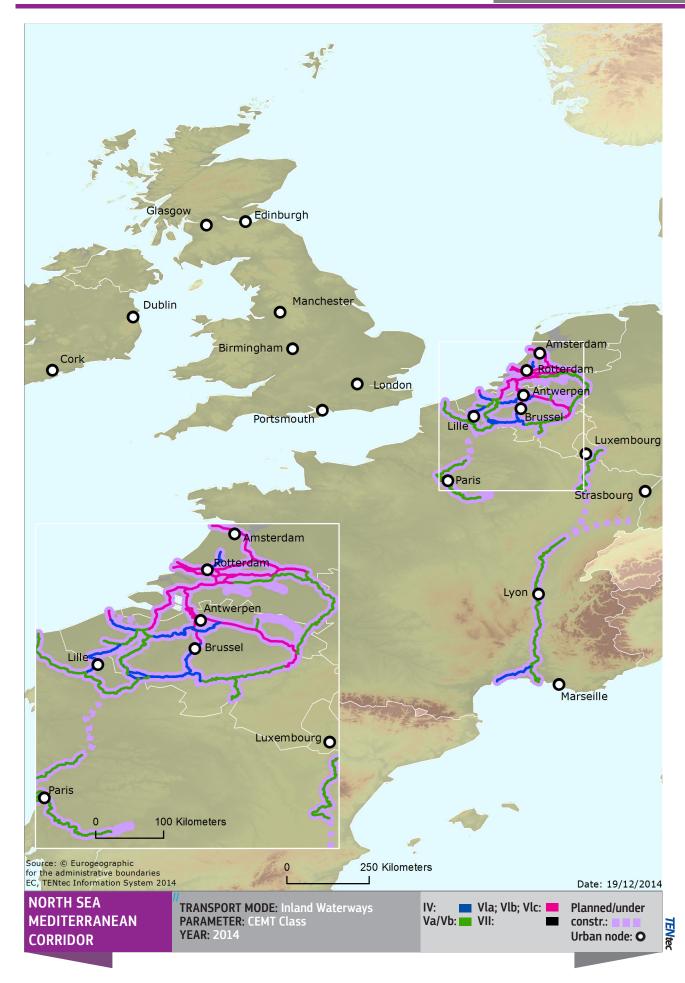

Commission



# North Sea Mediterranean

Compliance Maps TENtec Reporting

Transport

## DECEMBER 2014

The individual visualised corridor maps show the current state of data encoding in the TENtec system by the contractors of each corridor study. The European Commission does not guarantee the accuracy of the data included in these maps.











#### The TEN-T Core Network Corridors



**TENtec** 





#### Contact details:

European Commission – Directorate General for Mobility and Transport Directorate B – European Mobility Network Unit B1 – Trans European Network http://ec.europa.eu/transport/index\_en.htm email: move-info@ec.europa.eu

Offices: Rue Demot 28 1049 Brussels Belgium ublication date: December 2014 Design & Layout by TENte

### DECEMBER 2014