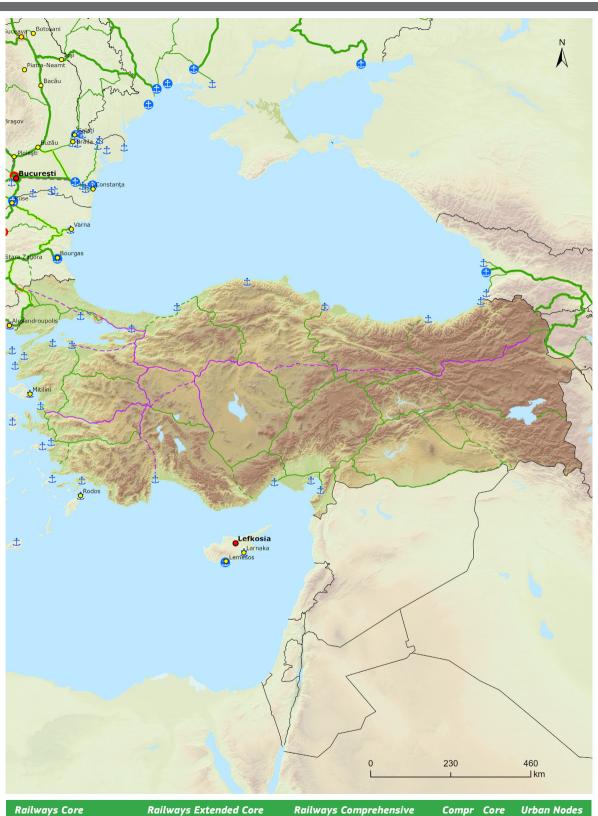

Indicative Extension to Neighbouring Countries Comprehensive Network: Inland waterways and ports Turkey

Indicative Extension to Neighbouring Countries Comprehensive Network: Rail freight, ports and rail-road terminals (RRT) Turkey