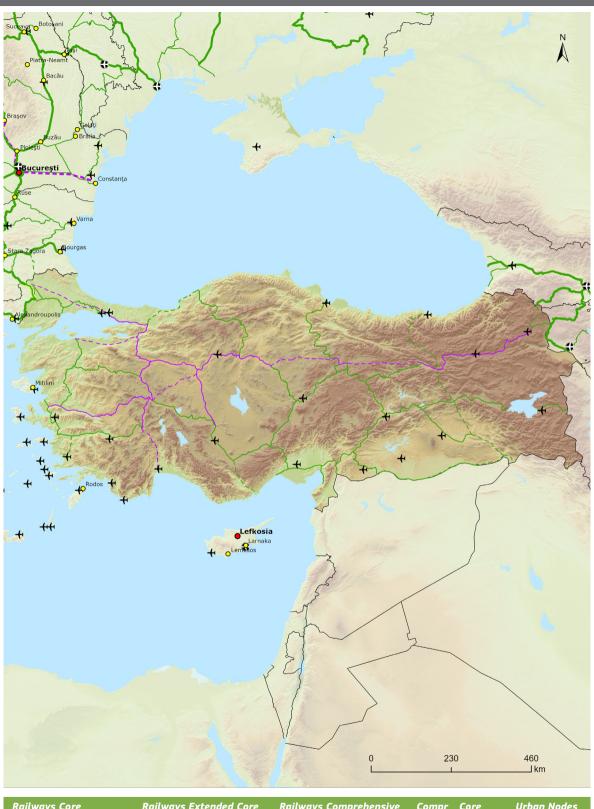

Indicative Extension to Neighbouring Countries Comprehensive Network: Inland waterways and ports Turkey

Indicative Extension to Neighbouring Countries Comprehensive Network: Rail freight, ports and rail-road terminals (RRT) Turkey