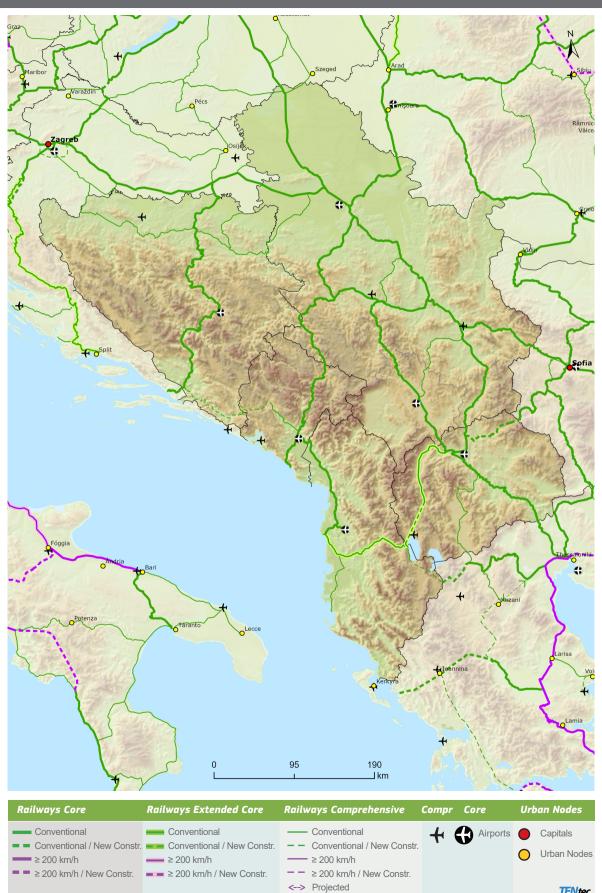

Indicative Extension to Neighbouring Countries Core & Comprehensive Networks: **Rail passengers** and airports

**Western Balkans Region** 

Indicative Extension to Neighbouring Countries Core & Comprehensive Networks: **Roads**, ports, rail-road terminals and airports **Western Balkans Region** 

Indicative Extension to Neighbouring Countries
Core & Comprehensive Networks: Rail passengers and airports

Norway / Iceland

Indicative Extension to Neighbouring Countries
Core & Comprehensive Networks: Roads, ports, rail-road terminals and airports
Norway / Iceland