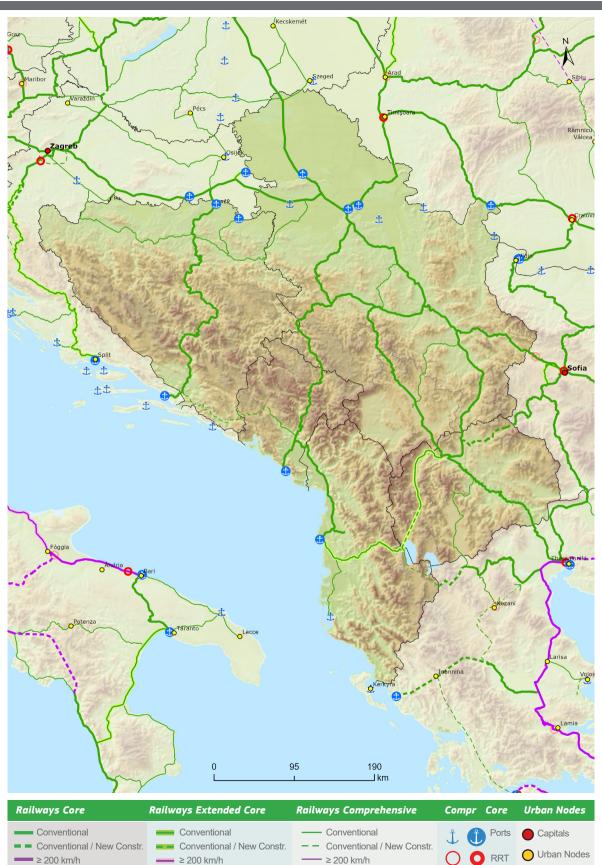

- ≥ 200 km/h / New Constr.

<--> Projected

Indicative Extension to Neighbouring Countries
Core & Comprehensive Networks: Rail freight, ports and rail-road terminals (RRT)

**Western Balkans Region** 

**TENtec** 

### Railways Extended Core Compr Core Urban Nodes Railways Core Railways Comprehensive Conventional Conventional Conventional Capitals Conventional / New Constr. Conventional / New Constr. Conventional / New Constr. Urban Nodes RRT ≥ 200 km/h ≥ 200 km/h ≥ 200 km/h ≥ 200 km/h / New Constr. = ≥ 200 km/h / New Constr. ≥ 200 km/h / New Constr. <--> Projected **TENtec**