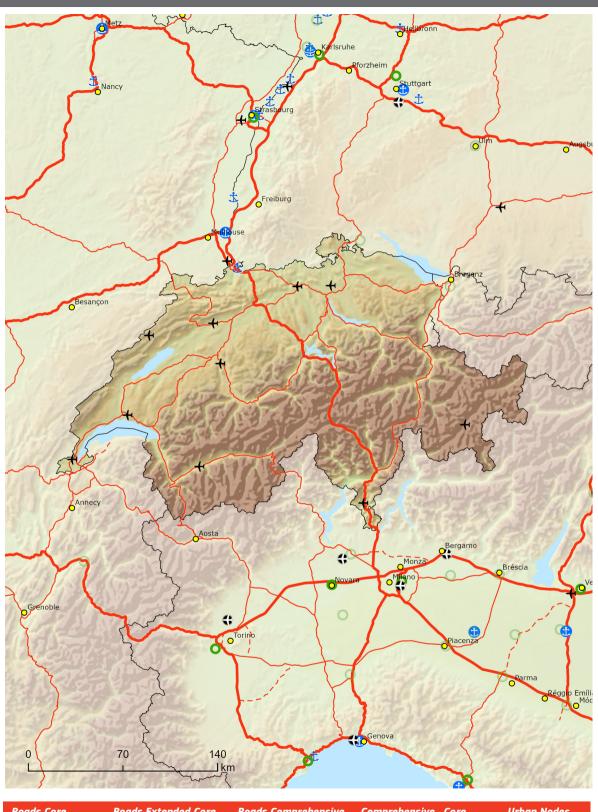

### Indicative Extension to Neighbouring Countries Core & Comprehensive Networks: Roads, ports, rail-road terminals and airports

Switzerland / Liechtenstein

| Roads Core            | Roads Extended Core    | Roads Comprehensive                  | Comprehensive Core | Urban Nodes          |
|-----------------------|------------------------|--------------------------------------|--------------------|----------------------|
| Road Road/ New Constr | Road Road/ New Constr. | Road Road / New Constr. <> Projected | Ports RRT Airports | Capitals Urban Nodes |