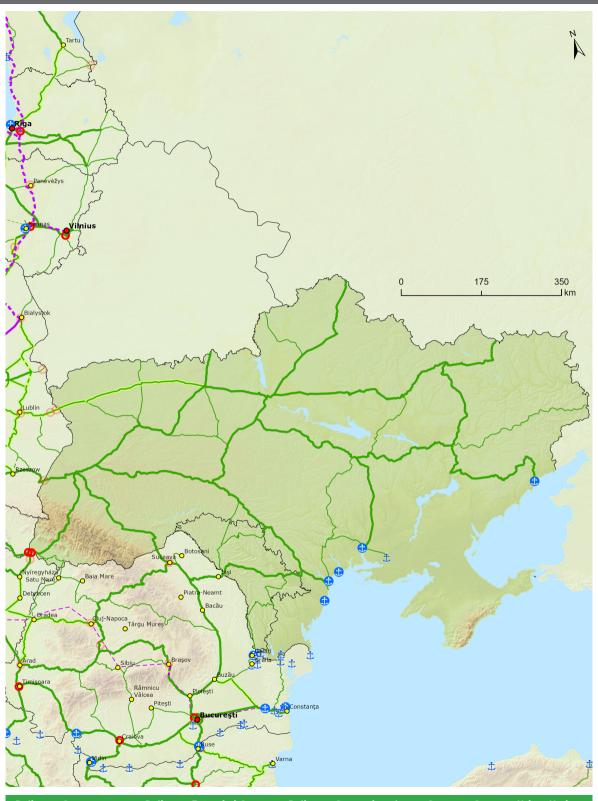

Indicative Extension to Neighbouring Countries
Core & Comprehensive Networks: Rail, ports and rail-road terminals (RRT)

Eastern Partnership Transport Network: Moldova / Ukraine

| Railways Core | Railways Extended Core                                           | Railways Comprehensive                                                                                                     | Compr | Core  | Urban Nodes          |
|---------------|------------------------------------------------------------------|----------------------------------------------------------------------------------------------------------------------------|-------|-------|----------------------|
| ≥ 200 km/h    | Conventional / New Constr.  ≥ 200 km/h  ≥ 200 km/h / New Constr. | <ul> <li>Conventional</li> <li>Conventional / New Constr.</li> <li>≥ 200 km/h</li> <li>≥ 200 km/h / New Constr.</li> </ul> | Ů Ú   | Ports | Capitals Urban Nodes |
|               |                                                                  | <> Projected                                                                                                               |       |       | TENtec               |