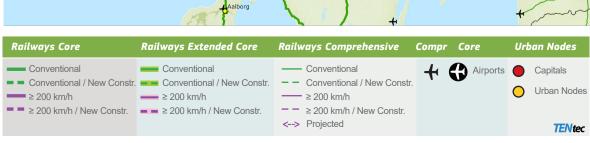

Indicative Extension to Neighbouring Countries
Core & Comprehensive Networks: Rail passengers and airports

Norway / Iceland

Indicative Extension to Neighbouring Countries
Core & Comprehensive Networks: Roads, ports, rail-road terminals and airports
Norway / Iceland

| Roads Core            | Roads Extended Core    | Roads Comprehensive                  | Comprehensive Core | Urban Nodes          |
|-----------------------|------------------------|--------------------------------------|--------------------|----------------------|
| Road Road/ New Constr | Road Road/ New Constr. | Road Road / New Constr. <> Projected | Ports RRT Airports | Capitals Urban Nodes |