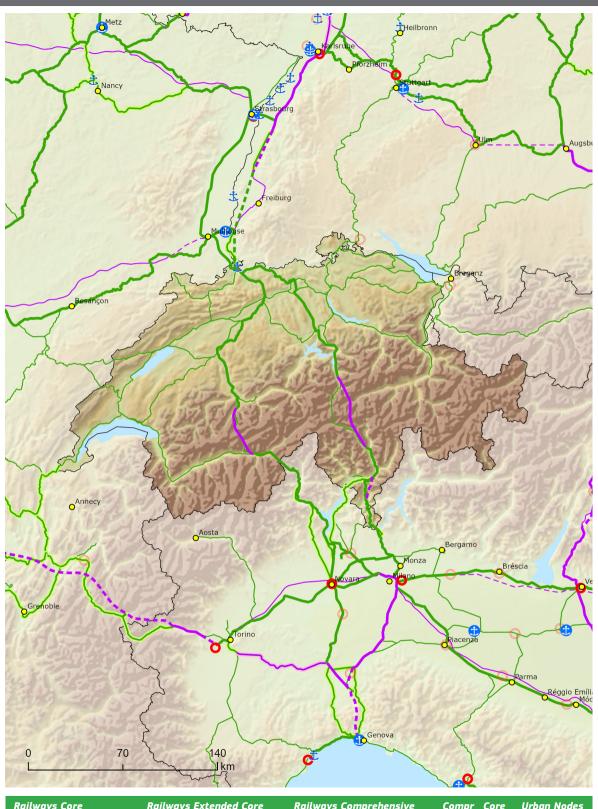

**Indicative Extension to Neighbouring Countries**Core & Comprehensive Networks: **Rail freight**, ports and rail-road terminals (RRT)

**Switzerland / Liechtenstein** 

Indicative Extension to Neighbouring Countries
Core & Comprehensive Networks: Rail passengers and airports

**Switzerland / Liechtenstein** 