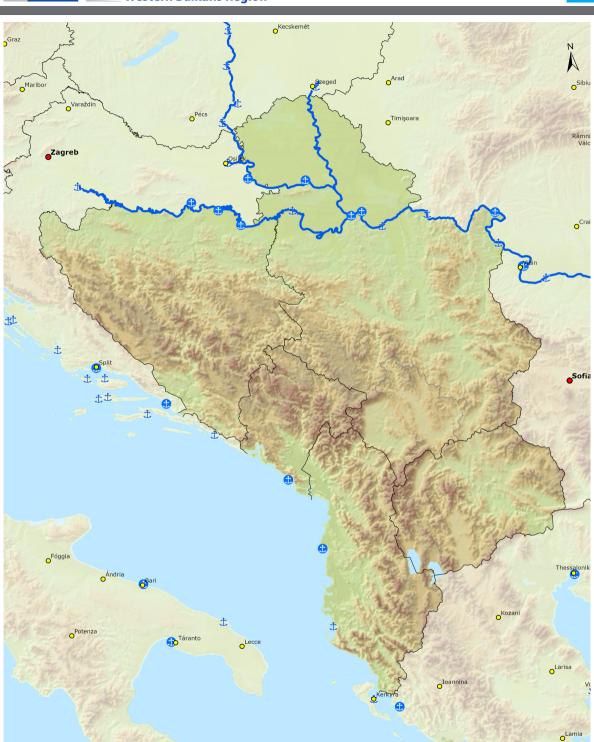

## Indicative Extension to Neighbouring Countries Comprehensive & Core Networks: Inland waterways and ports Western Balkans Region

95

190 \_\_J km

**TENtec** 

≥ 200 km/h / New Constr.

= ≥ 200 km/h / New Constr.

Airports

**TENtec** 

Inland Waterways

Inland Waterways / New Construction

Ports

Ports

Capitals

Urban Nodes