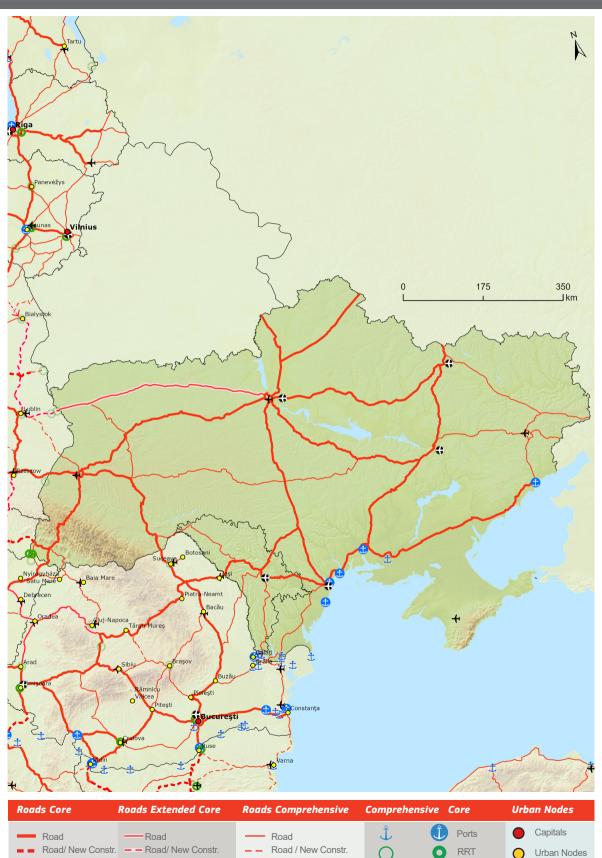

### **Indicative Extension to Neighbouring Countries**Core & Comprehensive Networks: **Roads**, ports, rail-road terminals and airports

Eastern Partnership Transport Network: Moldova / Ukraine

<--> Projected

Indicative Extension to Neighbouring Countries
Core & Comprehensive Networks: Rail, ports and rail-road terminals (RRT)

Eastern Partnership Transport Network: Moldova / Ukraine

| Railways Core | Railways Extended Core                                           | Railways Comprehensive                                                                                                     | Compr | Core  | Urban Nodes          |
|---------------|------------------------------------------------------------------|----------------------------------------------------------------------------------------------------------------------------|-------|-------|----------------------|
| ≥ 200 km/h    | Conventional / New Constr.  ≥ 200 km/h  ≥ 200 km/h / New Constr. | <ul> <li>Conventional</li> <li>Conventional / New Constr.</li> <li>≥ 200 km/h</li> <li>≥ 200 km/h / New Constr.</li> </ul> | Ů Ú   | Ports | Capitals Urban Nodes |
|               |                                                                  | <> Projected                                                                                                               |       |       | TENtec               |