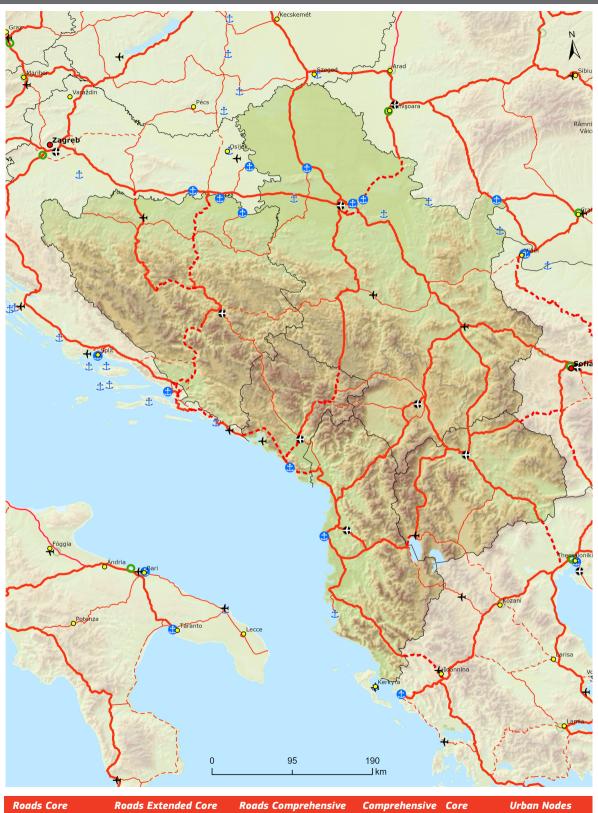

Indicative Extension to Neighbouring Countries Core & Comprehensive Networks: **Rail passengers** and airports

**Western Balkans Region** 

Indicative Extension to Neighbouring Countries Core & Comprehensive Networks: **Roads**, ports, rail-road terminals and airports **Western Balkans Region** 

| Roads Core            | Roads Extended Core    | Roads Comprehensive               | Comprehensive Core | Urban Nodes          |
|-----------------------|------------------------|-----------------------------------|--------------------|----------------------|
| Road Road/ New Constr | Road Road/ New Constr. | Road Road / New Constr. Projected | Ports RRT Airports | Capitals Urban Nodes |