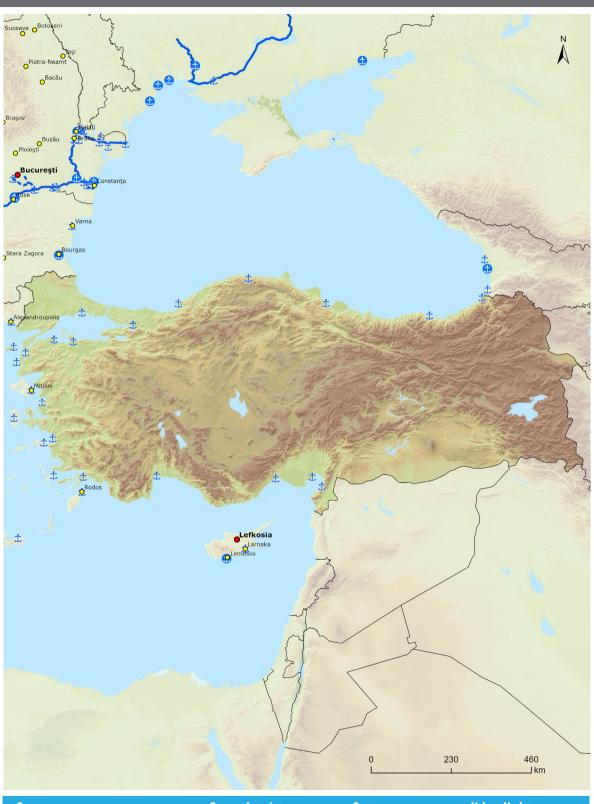

Indicative Extension to Neighbouring Countries Comprehensive Network: Inland waterways and ports Turkey

Indicative Extension to Neighbouring Countries Comprehensive Network: Rail freight, ports and rail-road terminals (RRT) Turkey