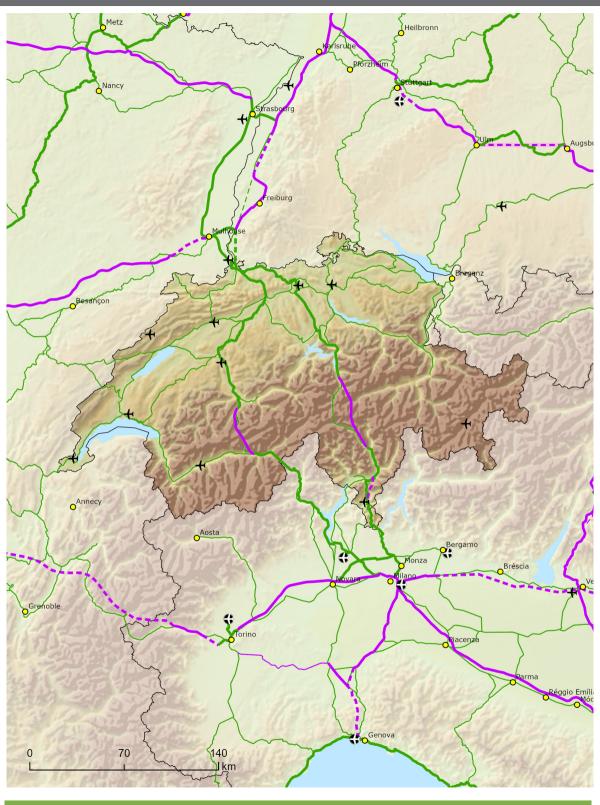

### Indicative Extension to Neighbouring Countries Core & Comprehensive Networks: Roads, ports, rail-road terminals and airports

Switzerland / Liechtenstein

**Switzerland / Liechtenstein** 