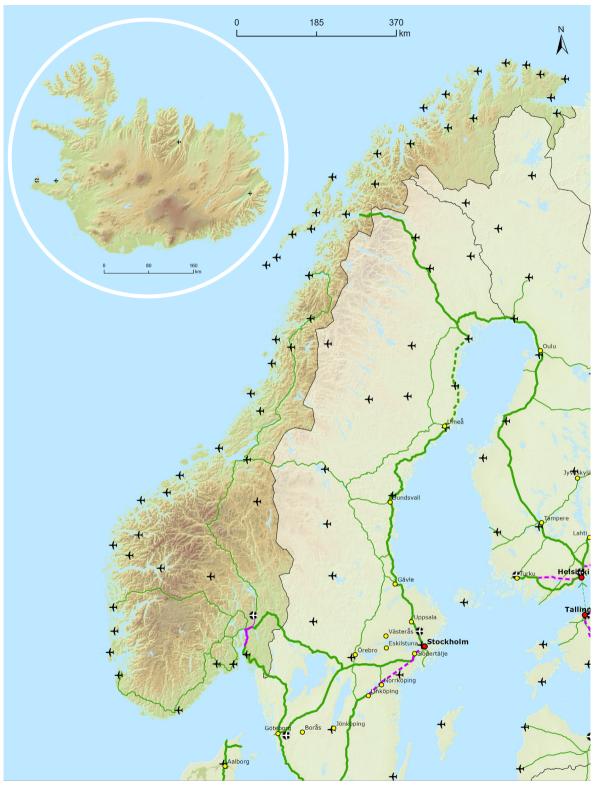

### Indicative Extension to Neighbouring Countries Core & Comprehensive Networks: **Rail freight**, ports and rail-road terminals (RRT)

Norway / Iceland

### Railways Extended Core Compr Core Urban Nodes Railways Core Railways Comprehensive Conventional Conventional Conventional Capitals Conventional / New Constr. Conventional / New Constr. Conventional / New Constr. Urban Nodes RRT ≥ 200 km/h ≥ 200 km/h ≥ 200 km/h ≥ 200 km/h / New Constr. = ≥ 200 km/h / New Constr. ≥ 200 km/h / New Constr. <--> Projected **TENtec**