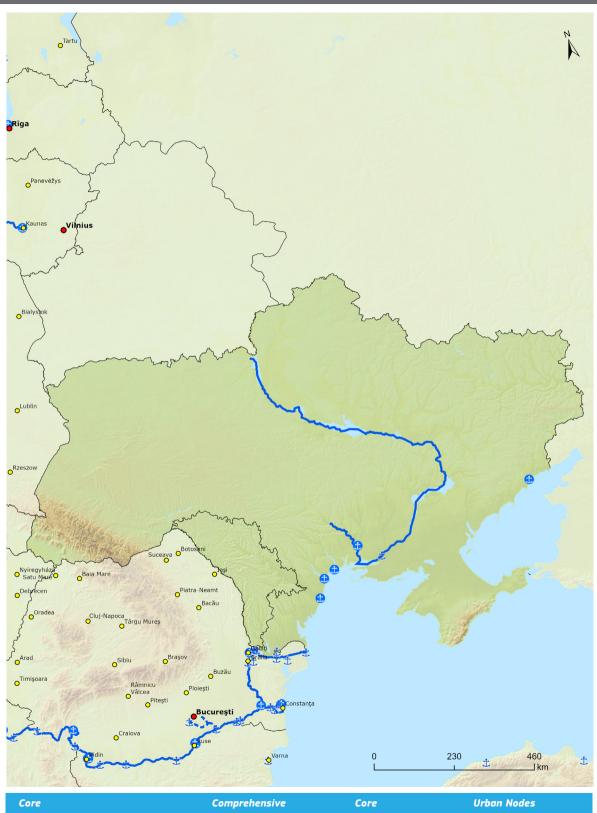

Indicative Extension to Neighbouring Countries
Core & Comprehensive Networks: Rail, ports and rail-road terminals (RRT)

Eastern Partnership Transport Network: Moldova / Ukraine

| Railways Core | Railways Extended Core                                           | Railways Comprehensive                                                                                                     | Compr | Core  | Urban Nodes          |
|---------------|------------------------------------------------------------------|----------------------------------------------------------------------------------------------------------------------------|-------|-------|----------------------|
| ≥ 200 km/h    | Conventional / New Constr.  ≥ 200 km/h  ≥ 200 km/h / New Constr. | <ul> <li>Conventional</li> <li>Conventional / New Constr.</li> <li>≥ 200 km/h</li> <li>≥ 200 km/h / New Constr.</li> </ul> | Ů Ú   | Ports | Capitals Urban Nodes |
|               |                                                                  | <> Projected                                                                                                               |       |       | TENtec               |