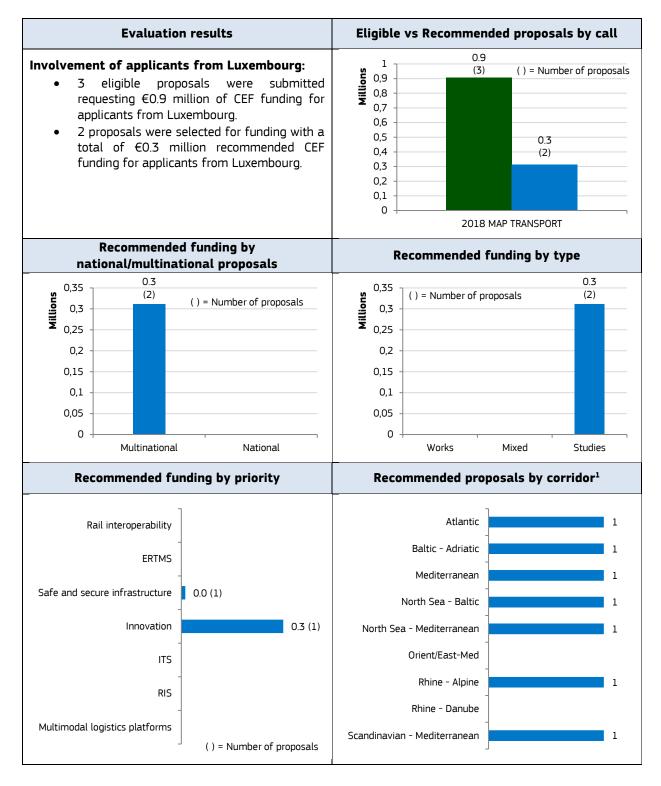

## 2018 CEF Transport Call for Proposals

## Key facts and figures

<sup>&</sup>lt;sup>1</sup> Proposals may belong to more than one corridor

## List of selected proposals with Luxembourgish applicants

| Proposal code     | Proposal title | Proposal end date | Proposal recommended<br>funding, € | Out of which Luxembourg<br>applicants CEF funding, € |
|-------------------|----------------|-------------------|------------------------------------|------------------------------------------------------|
| 2018-EU-TM-0079-S | sAFE           | 31/12/2020        | 2,693,681                          | 11,591                                               |
| 2018-EU-TM-0119-S | FEDeRATED      | 29/12/2023        | 12,651,102                         | 300,000                                              |
| Grand Total       |                |                   | 15,344,783                         | 311,591                                              |