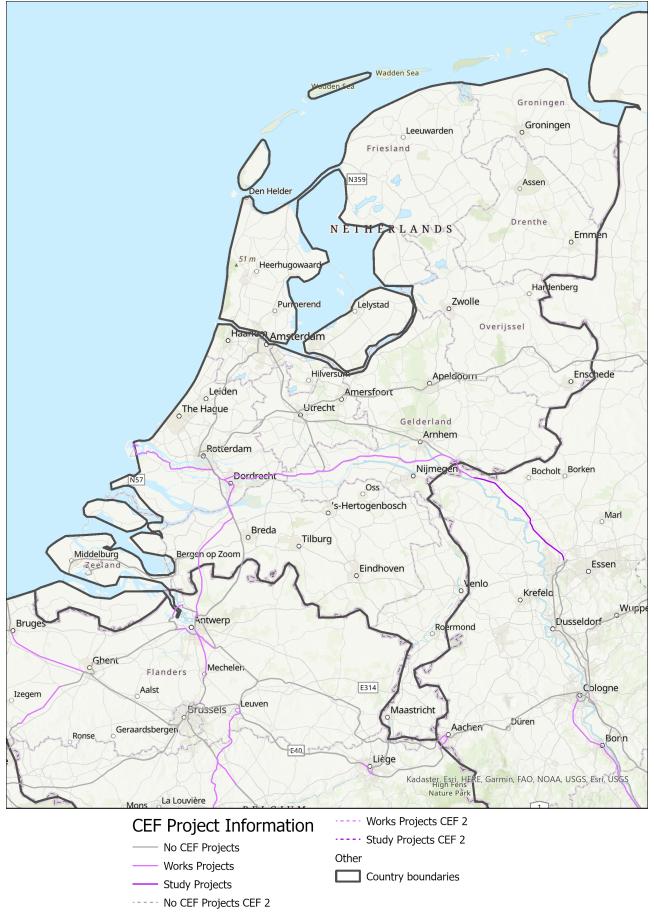

#### ETCS Status (km) by 2023

ETCS current status of CNC lengths expected according to EDP by 2023

ETCS Status (km) by 2030

ETCS current status of CNC lengths expected according to TEN-T Guidelines by 2030

ETCS deployment progress against the EDP targets per year. Note: The 2030 bar includes sections planned in the EDP as "beyond 2023"

ETCS current status of CNC lengths per year considering MS plan

Overview of the ETCS deployment status (Source: DMT elaboration)