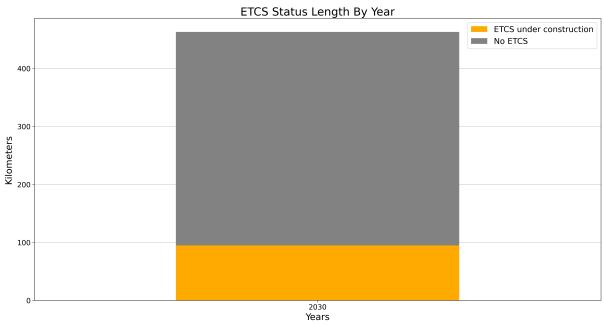

ETCS deployment progress against the EDP targets per year. Note: The 2030 bar includes sections planned in the EDP as "beyond 2023"

ETCS current status of CNC lengths per year considering MS plan

Overview of the ETCS deployment status (Source: DMT elaboration)