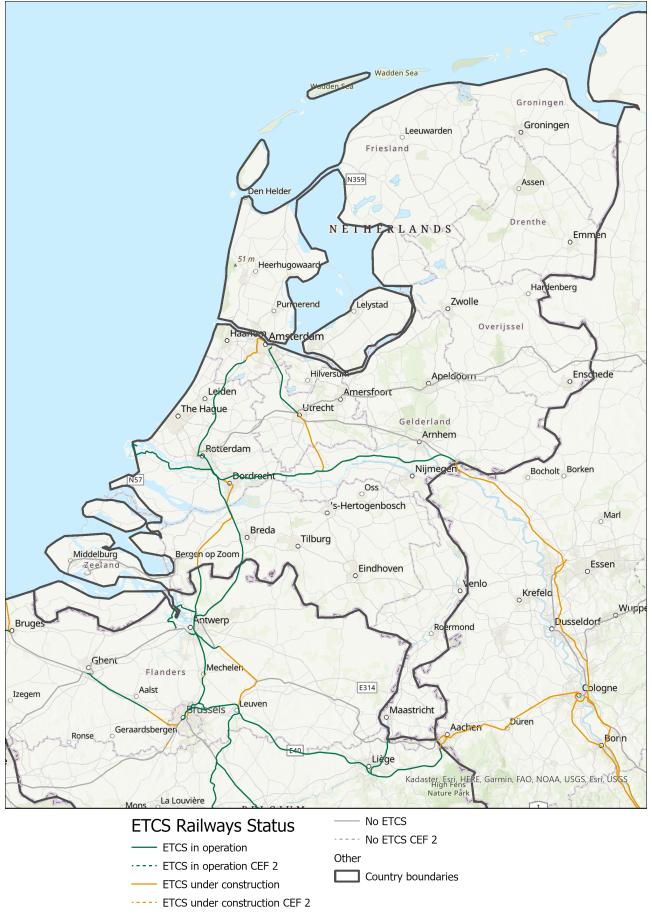

#### ETCS Status (km) by 2023

ETCS current status of CNC lengths expected according to EDP by 2023

ETCS Status (km) by 2030

ETCS current status of CNC lengths expected according to TEN-T Guidelines by 2030

ETCS deployment progress against the EDP targets per year. Note: The 2030 bar includes sections planned in the EDP as "beyond 2023"

ETCS current status of CNC lengths per year considering MS plan

Overview of the ETCS deployment status (Source: DMT elaboration)