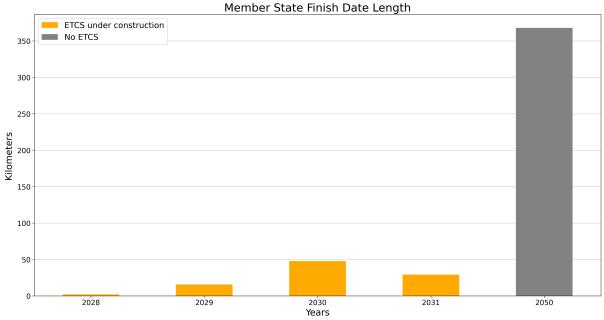

ETCS deployment progress against the EDP targets per year. Note: The 2030 bar includes sections planned in the EDP as "beyond 2023"

ETCS current status of CNC lengths per year considering MS plan

Overview of the ETCS deployment status (Source: DMT elaboration)