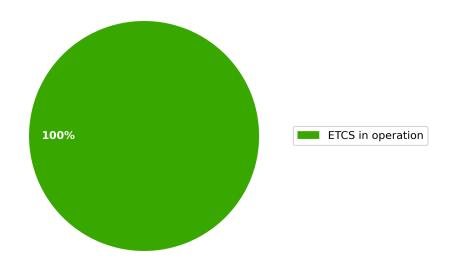

#### ETCS Status (km) by 2023

ETCS current status of CNC lengths expected according to EDP by 2023

ETCS Status (km) by 2030

ETCS current status of CNC lengths expected according to TEN-T Guidelines by 2030