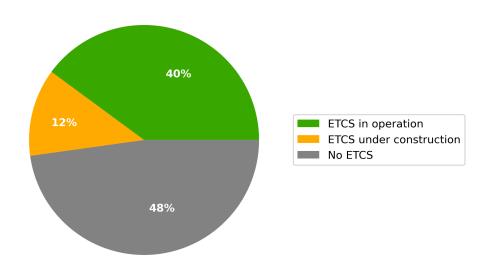

#### ETCS Status (km) by 2023

ETCS current status of CNC lengths expected according to EDP by 2023

ETCS Status (km) by 2030

ETCS current status of CNC lengths expected according to TEN-T Guidelines by 2030