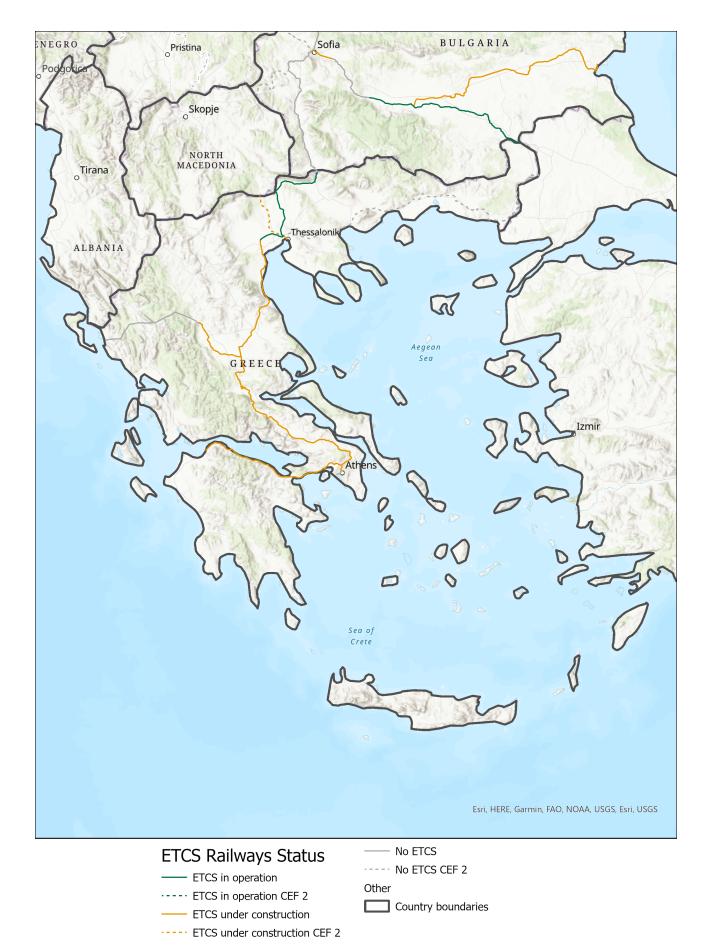

ETCS deployment progress against the EDP targets per year. Note: The 2030 bar includes sections planned in the EDP as "beyond 2023"

ETCS current status of CNC lengths per year considering MS plan

Overview of the ETCS deployment status (Source: DMT elaboration)