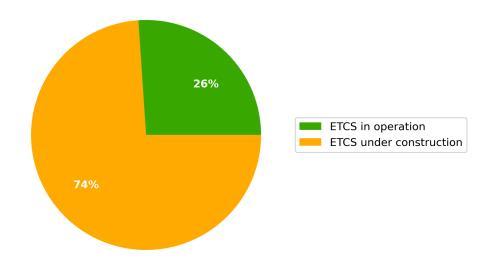

#### ETCS Status (km) by 2023

ETCS current status of CNC lengths expected according to EDP by 2023

ETCS Status (km) by 2030

ETCS current status of CNC lengths expected according to TEN-T Guidelines by 2030