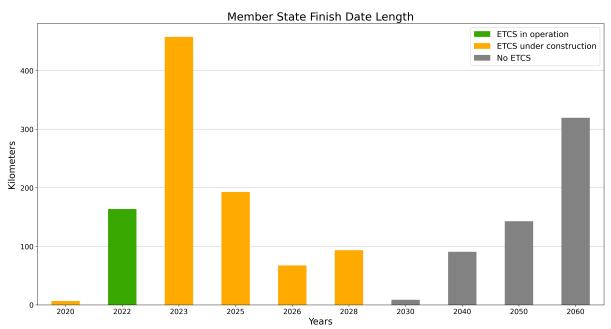

ETCS deployment progress against the EDP targets per year. Note: The 2030 bar includes sections planned in the EDP as "beyond 2023"

ETCS current status of CNC lengths per year considering MS plan

Overview of the ETCS deployment status (Source: DMT elaboration)