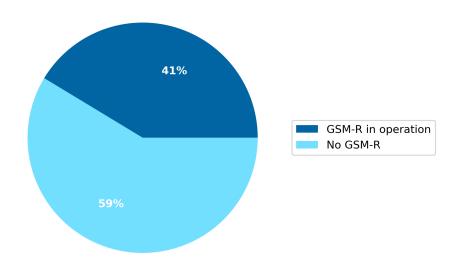

### **GSM-R Status (km)**

GSM-R current status

Overview of the GSM-R deployment (Source: DMT elaboration)