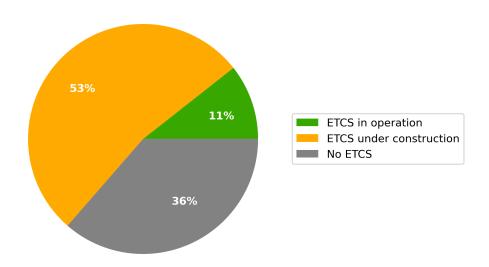

#### ETCS Status (km) by 2023

ETCS current status of CNC lengths expected according to EDP by 2023

ETCS Status (km) by 2030

ETCS current status of CNC lengths expected according to TEN-T Guidelines by 2030