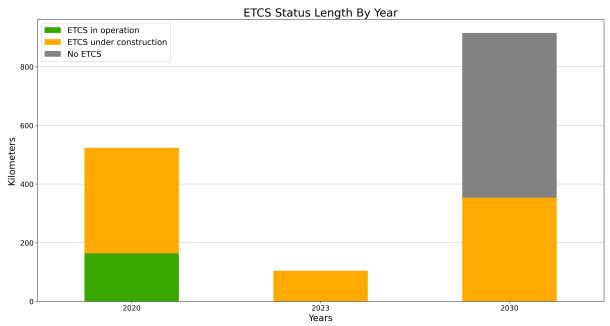

ETCS deployment progress against the EDP targets per year. Note: The 2030 bar includes sections planned in the EDP as "beyond 2023"

ETCS current status of CNC lengths per year considering MS plan

Overview of the ETCS deployment status (Source: DMT elaboration)