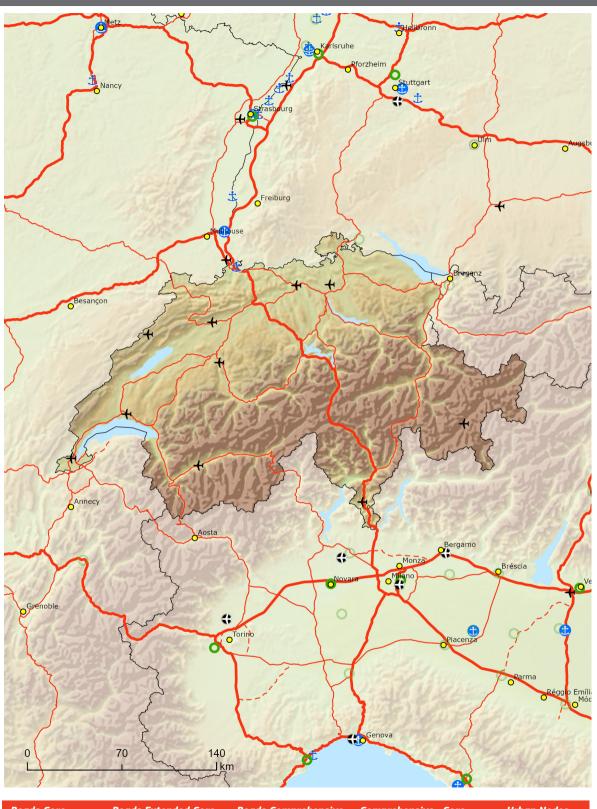

**Switzerland / Liechtenstein** 

Indicative Extension to Neighbouring Countries
Core & Comprehensive Networks: Roads, ports, rail-road terminals and airports

**Switzerland / Liechtenstein** 

### **Indicative Extension to Neighbouring Countries**Core & Comprehensive Networks: **Roads**, ports, rail-road terminals and airports

Western Balkans Region

Inland Waterways

Inland Waterways / New Construction