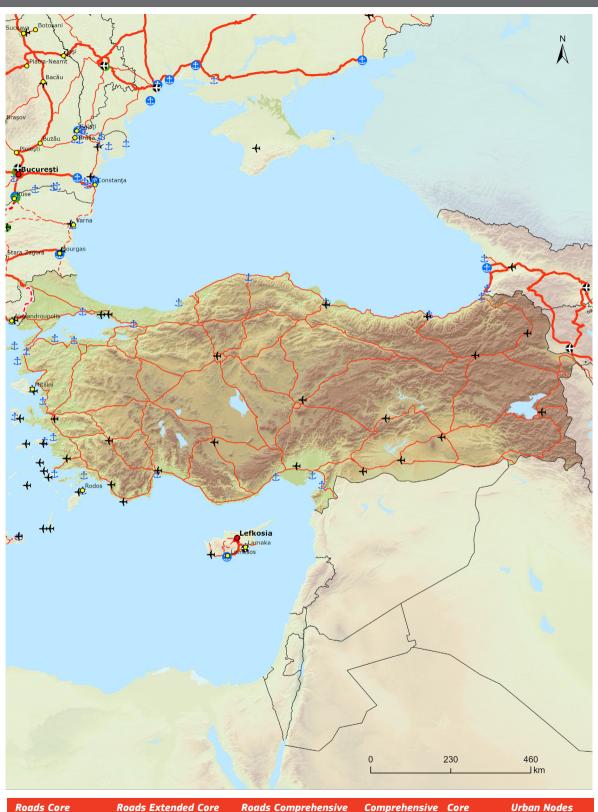

#### Indicative Extension to Neighbouring Countries Comprehensive Network Rail passengers and airports Türkiye

Indicative Extension to Neighbouring Countries Comprehensive Network: **Roads**, ports, rail-road terminals and airports **Türkiye** 