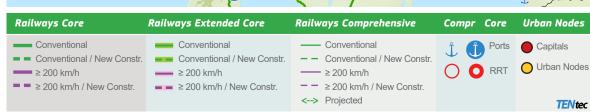

## Indicative Extension to Neighbouring Countries Core & Comprehensive Networks: **Rail freight**, ports and rail-road terminals (RRT)

Norway / Iceland

Indicative Extension to Neighbouring Countries
Core & Comprehensive Networks: Rail passengers and airports

Norway / Iceland