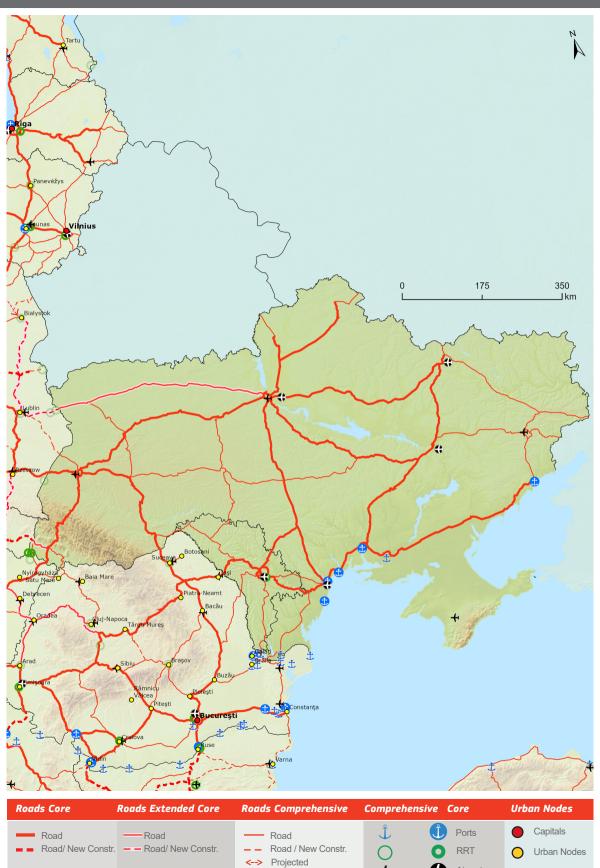

### Indicative Extension to Neighbouring Countries Core & Comprehensive Networks: **Roads**, ports, rail-road terminals and airports

Eastern Partnership Transport Network: Moldova / Ukraine

Airports

**TENtec** 