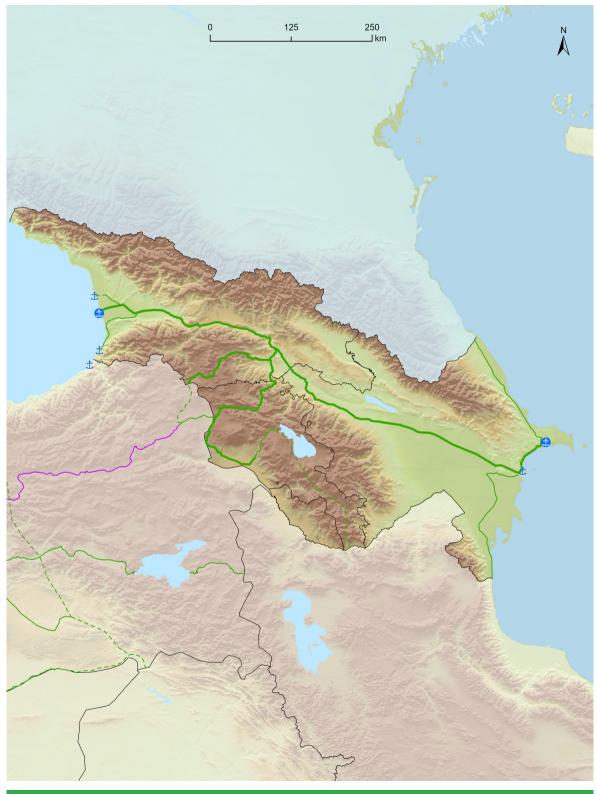

| Railways Core                                                  | Railways Extended Core                  | Railways Comprehensive                                          | Compr | Core  | Urban Nodes |
|----------------------------------------------------------------|-----------------------------------------|-----------------------------------------------------------------|-------|-------|-------------|
| Conventional                                                   | Conventional                            | Conventional                                                    | j.    | Ports | Capitals    |
| <ul><li>Conventional / New Constr</li><li>≥ 200 km/h</li></ul> | . Conventional / New Constr. ≥ 200 km/h | <ul><li>Conventional / New Constr.</li><li>≥ 200 km/h</li></ul> |       |       | Urban Nodes |
| = ≥ 200 km/h / New Constr.                                     | ≥ 200 km/h / New Constr.                | — ≥ 200 km/h / New Constr.                                      |       |       |             |
|                                                                |                                         | <> Projected                                                    |       |       | TENtec      |

**Indicative Extension to Neighbouring Countries**Core & Comprehensive Networks: **Rail**, ports and rail-road terminals (RRT)

Eastern Partnership Armenia / Azerbaijan / Georgia

Eastern Partnership Armenia / Azerbaijan / Georgia