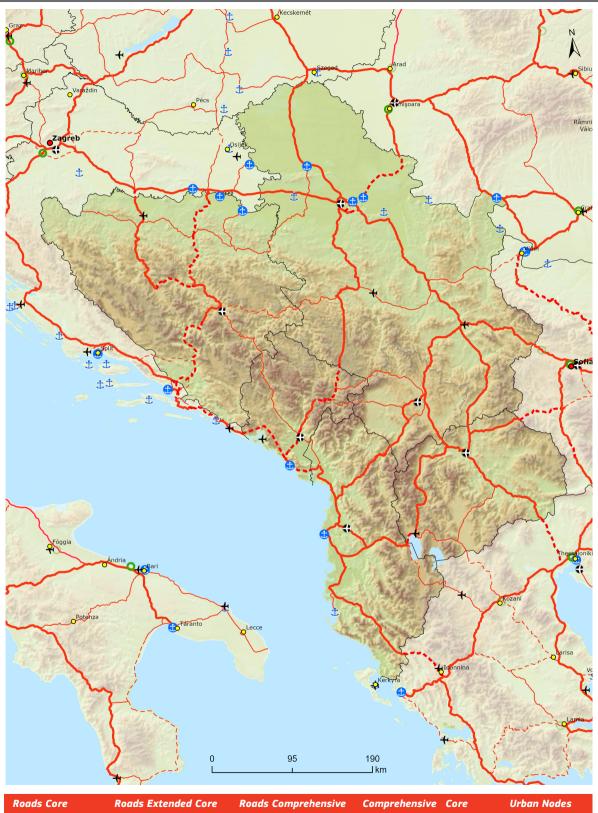

### **Indicative Extension to Neighbouring Countries**Core & Comprehensive Networks: **Roads**, ports, rail-road terminals and airports

Western Balkans Region

Inland Waterways

Inland Waterways / New Construction