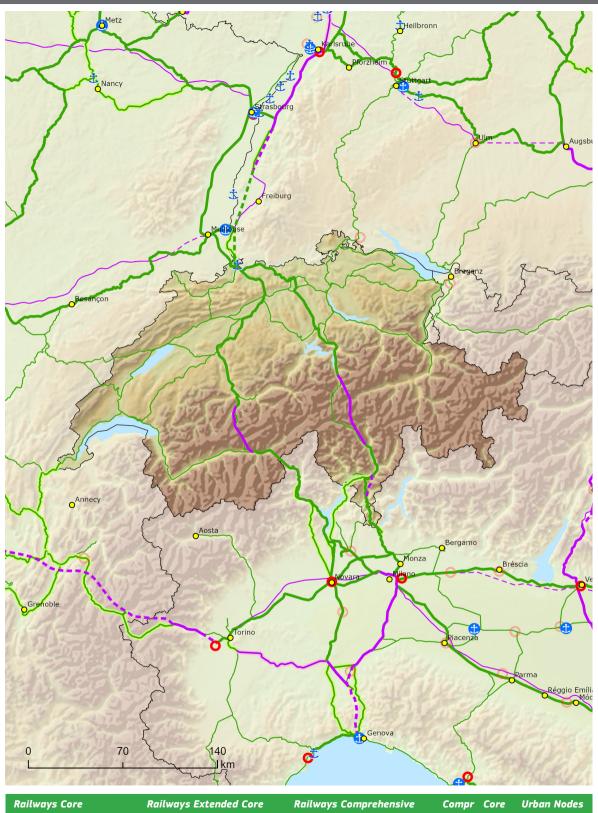

Indicative Extension to Neighbouring Countries Core & Comprehensive Networks: **Rail freight**, ports and rail-road terminals (RRT)

**Switzerland / Liechtenstein** 

Indicative Extension to Neighbouring Countries
Core & Comprehensive Networks: Rail passengers and airports

**Switzerland / Liechtenstein** 

Indicative Extension to Neighbouring Countries
Core & Comprehensive Networks: Roads, ports, rail-road terminals and airports

**Switzerland / Liechtenstein** 