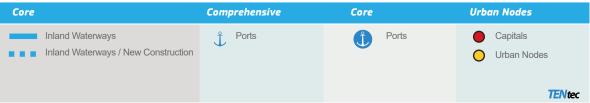

## Indicative Extension to Neighbouring Countries Comprehensive & Core Networks: Inland waterways and ports Western Balkans Region

**TENtec** 

Indicative Extension to Neighbouring Countries
Core & Comprehensive Networks: Rail freight, ports and rail-road terminals (RRT)

**Western Balkans Region** 

<--> Projected

**TENtec** 

Indicative Extension to Neighbouring Countries Core & Comprehensive Networks: **Rail passengers** and airports

**Western Balkans Region** 

| Railways Core                                                  | Railways Extended Core                  | Railways Comprehensive                                          | Compr | Core  | Urban Nodes |
|----------------------------------------------------------------|-----------------------------------------|-----------------------------------------------------------------|-------|-------|-------------|
| Conventional                                                   | Conventional                            | Conventional                                                    | j.    | Ports | Capitals    |
| <ul><li>Conventional / New Constr</li><li>≥ 200 km/h</li></ul> | . Conventional / New Constr. ≥ 200 km/h | <ul><li>Conventional / New Constr.</li><li>≥ 200 km/h</li></ul> |       |       | Urban Nodes |
| = ≥ 200 km/h / New Constr.                                     | ≥ 200 km/h / New Constr.                | — ≥ 200 km/h / New Constr.                                      |       |       |             |
|                                                                |                                         | <> Projected                                                    |       |       | TENtec      |