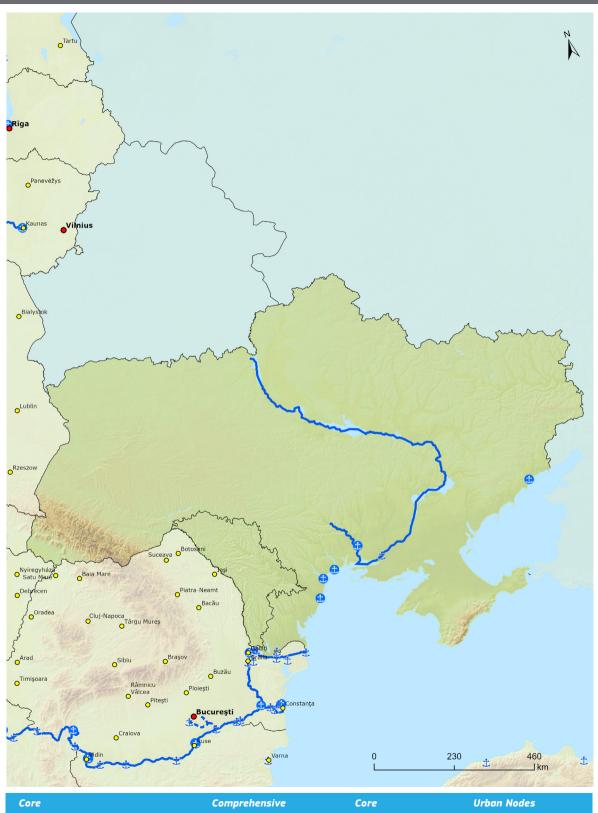

### Indicative Extension to Neighbouring Countries Core & Comprehensive Networks: **Roads**, ports, rail-road terminals and airports

Eastern Partnership Transport Network: Moldova / Ukraine

Airports

**TENtec** 