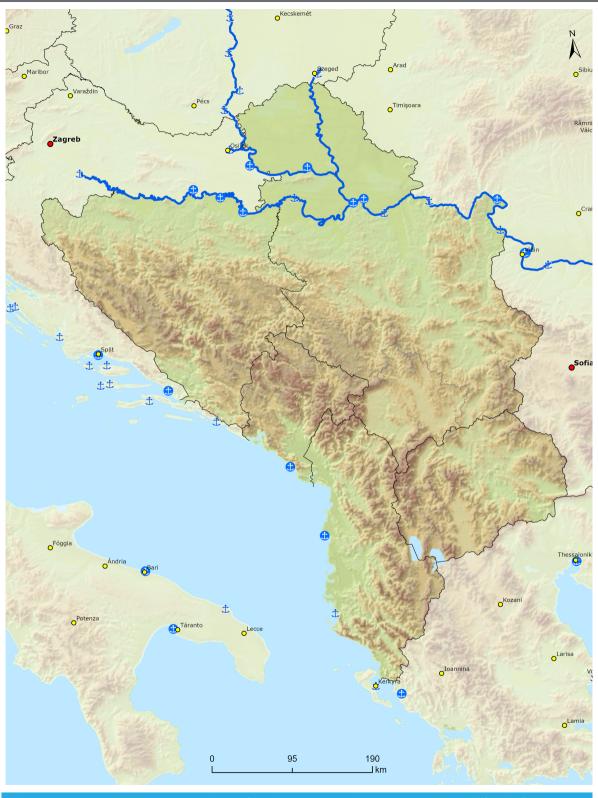

## Indicative Extension to Neighbouring Countries Comprehensive & Core Networks: Inland waterways and ports Western Balkans Region

**TENtec** 

Indicative Extension to Neighbouring Countries
Core & Comprehensive Networks: Rail freight, ports and rail-road terminals (RRT)