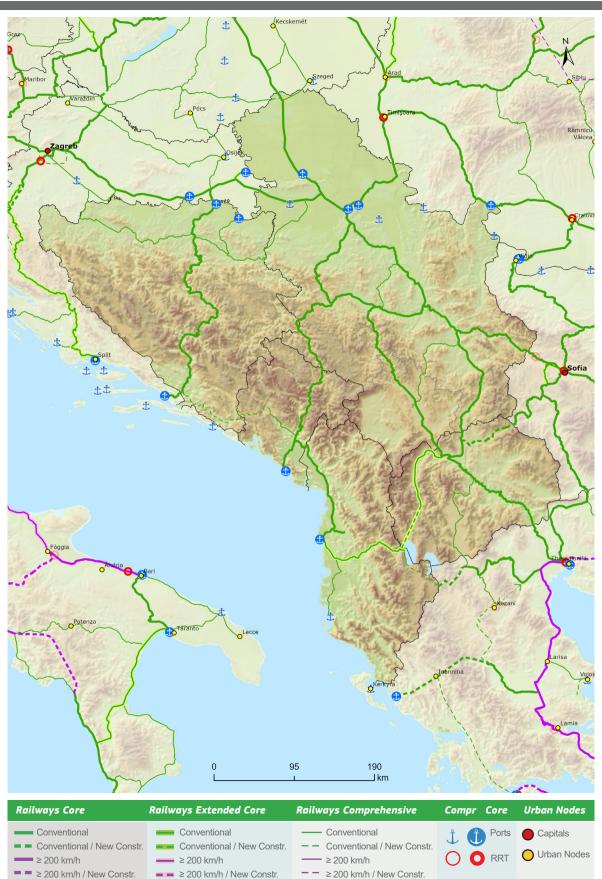

**Western Balkans Region** 

<--> Projected

**TENtec** 

Indicative Extension to Neighbouring Countries Core & Comprehensive Networks: **Rail passengers** and airports

**Western Balkans Region** 