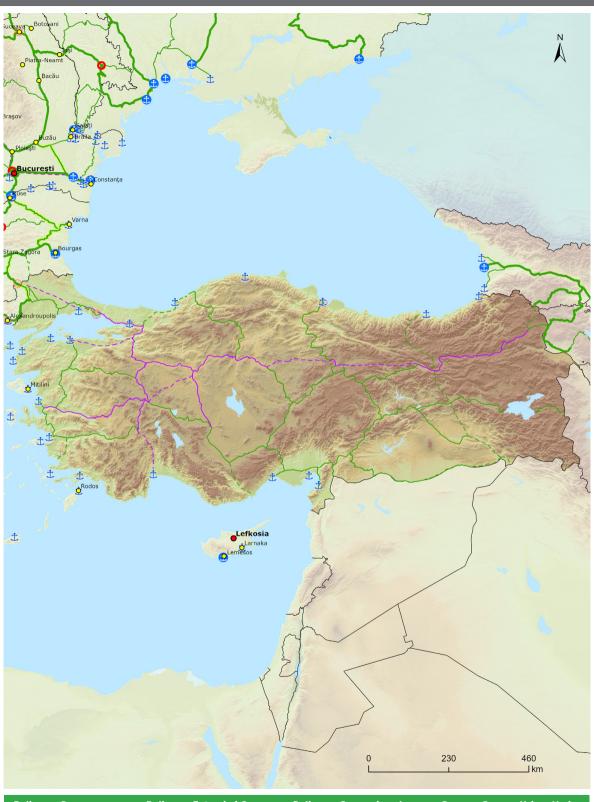

Indicative Extension to Neighbouring Countries Comprehensive Network: Inland waterways and ports Türkiye

Indicative Extension to Neighbouring Countries Comprehensive Network: **Rail freight**, ports and rail-road terminals (RRT) **Türkiye** 