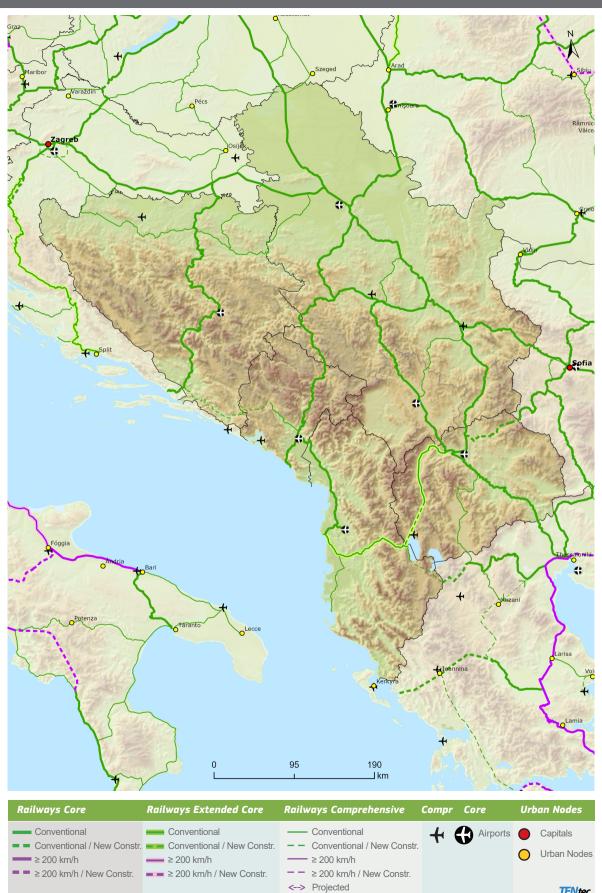

### **Indicative Extension to Neighbouring Countries**Core & Comprehensive Networks: **Roads**, ports, rail-road terminals and airports

Western Balkans Region

Inland Waterways

Inland Waterways / New Construction

Ports

Ports

Capitals

Urban Nodes

**TENtec** 

Indicative Extension to Neighbouring Countries Core & Comprehensive Networks: Rail, ports and rail-road terminals (RRT)

Eastern Partnership Transport Network: Moldova / Ukraine