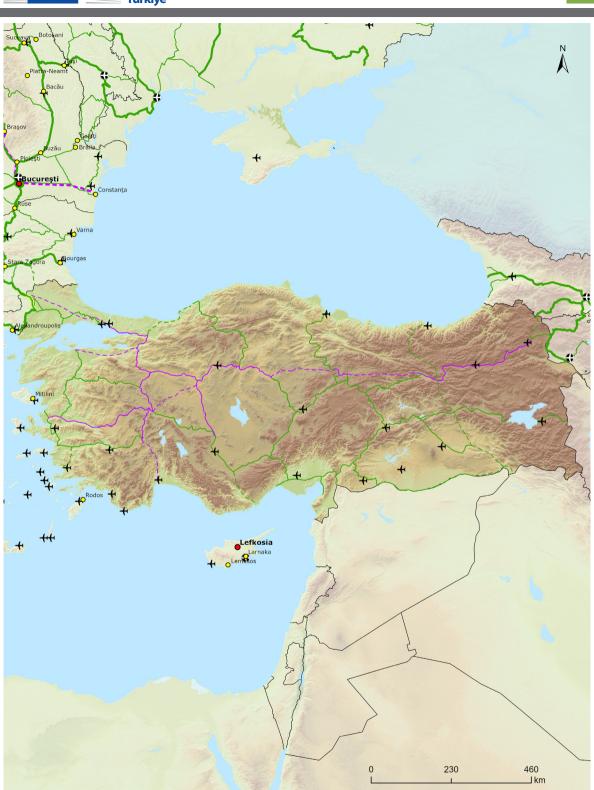

Indicative Extension to Neighbouring Countries Comprehensive Network: Inland waterways and ports Türkiye

Indicative Extension to Neighbouring Countries Comprehensive Network: **Rail freight**, ports and rail-road terminals (RRT) **Türkiye** 

#### Indicative Extension to Neighbouring Countries Comprehensive Network Rail passengers and airports Türkiye

Indicative Extension to Neighbouring Countries Comprehensive Network: **Roads**, ports, rail-road terminals and airports **Türkiye** 