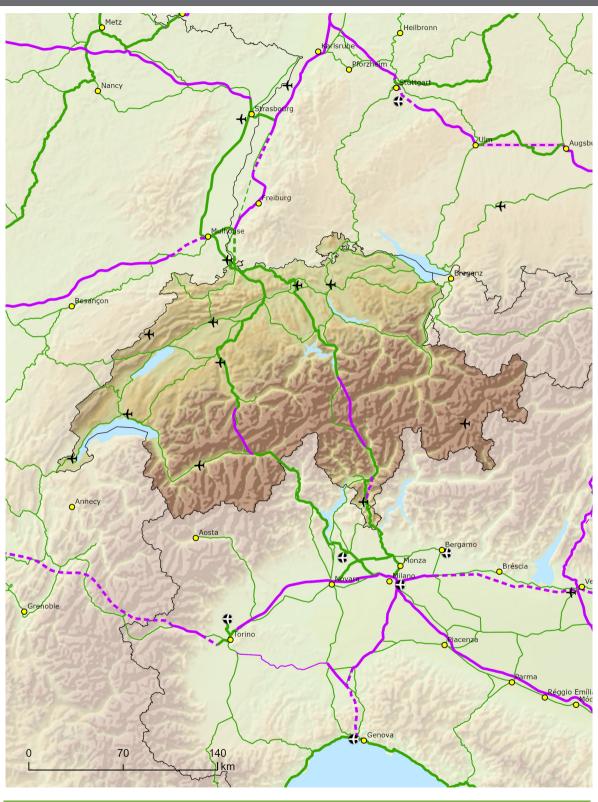

Indicative Extension to Neighbouring Countries Core & Comprehensive Networks: **Rail freight**, ports and rail-road terminals (RRT)

**Switzerland / Liechtenstein** 

Indicative Extension to Neighbouring Countries
Core & Comprehensive Networks: Rail passengers and airports

**Switzerland / Liechtenstein** 

Indicative Extension to Neighbouring Countries
Core & Comprehensive Networks: Roads, ports, rail-road terminals and airports

**Switzerland / Liechtenstein** 

| Railways Core                                                  | Railways Extended Core                  | Railways Comprehensive                                          | Compr | Core  | Urban Nodes |
|----------------------------------------------------------------|-----------------------------------------|-----------------------------------------------------------------|-------|-------|-------------|
| Conventional                                                   | Conventional                            | Conventional                                                    | j.    | Ports | Capitals    |
| <ul><li>Conventional / New Constr</li><li>≥ 200 km/h</li></ul> | . Conventional / New Constr. ≥ 200 km/h | <ul><li>Conventional / New Constr.</li><li>≥ 200 km/h</li></ul> |       |       | Urban Nodes |
| = ≥ 200 km/h / New Constr.                                     | ≥ 200 km/h / New Constr.                | — ≥ 200 km/h / New Constr.                                      |       |       |             |
|                                                                |                                         | <> Projected                                                    |       |       | TENtec      |