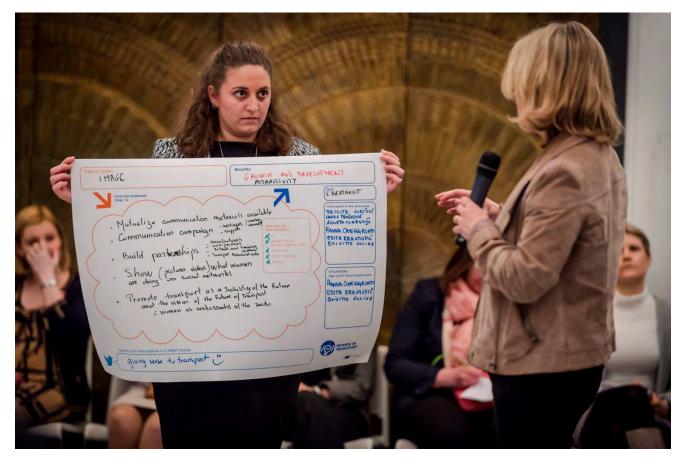

Women in Transport 21 April 2016, World Café What conditions need to be in place in order to attract more women to work in Transport?

- Remove barrier with exclusionary effect Eduartatures Managerant to portering Eduartatures and protective and protective girles managerant to payment mcentivise managerant to payment mcentivise managerant some payment mcertivise management to promote women, e.g. using on % of women) (bowns depending on % of women) Visibility to role models - 10 your families