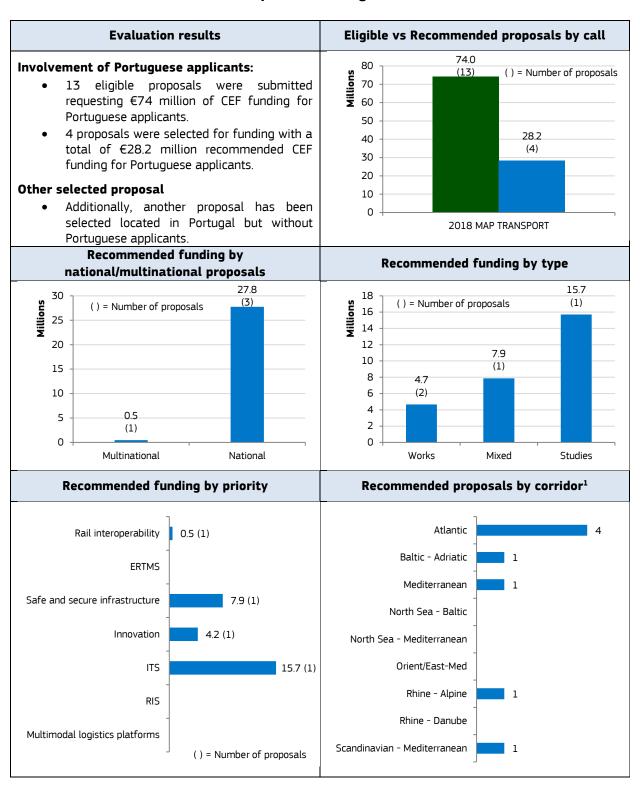

### **Key facts and figures**

<sup>&</sup>lt;sup>1</sup> Proposals may belong to more than one corridor