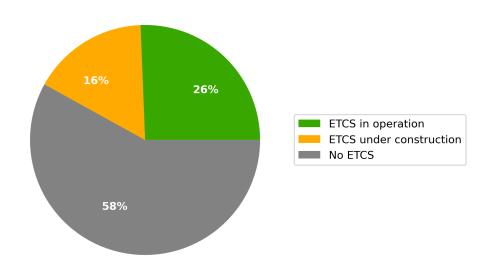

#### ETCS Status (km) by 2023

ETCS current status of CNC lengths expected according to EDP by 2023

ETCS Status (km) by 2030

ETCS current status of CNC lengths expected according to TEN-T Guidelines by 2030