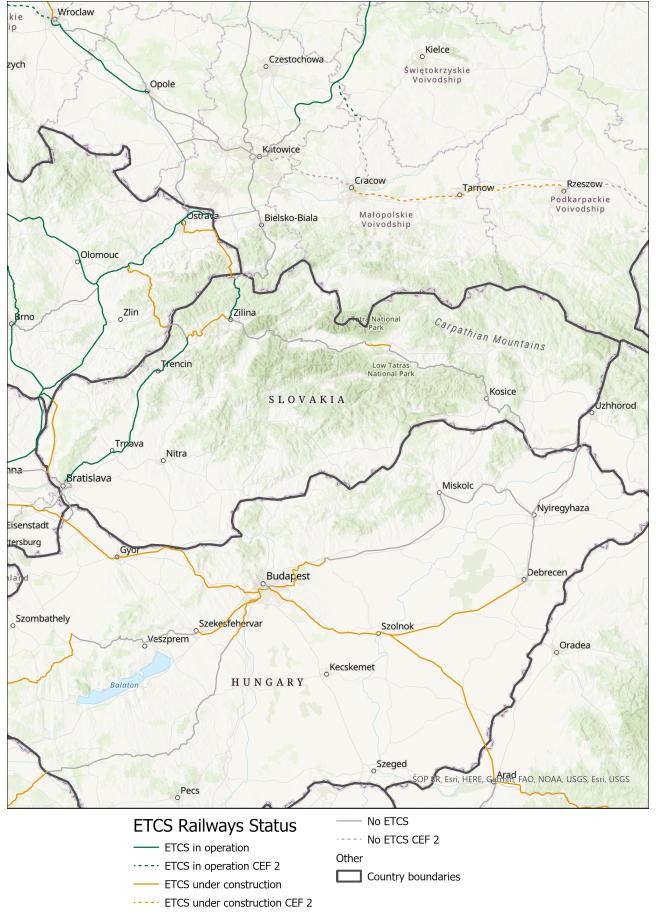

ETCS deployment progress against the EDP targets per year. Note: The 2030 bar includes sections planned in the EDP as "beyond 2023"

ETCS current status of CNC lengths per year considering MS plan

Overview of the ETCS deployment status (Source: DMT elaboration)