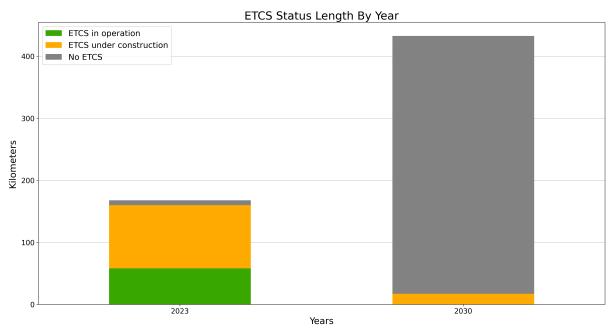

ETCS deployment progress against the EDP targets per year. Note: The 2030 bar includes sections planned in the EDP as "beyond 2023"

ETCS current status of CNC lengths per year considering MS plan

Overview of the ETCS deployment status (Source: DMT elaboration)