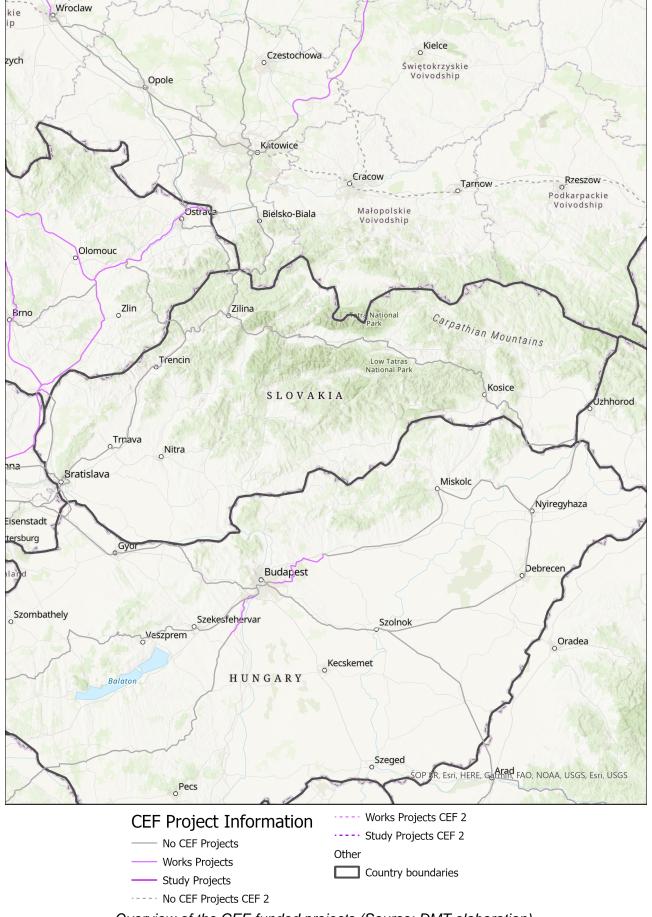

# **ERTMS Deployment data**

**Date Exported: 24/07/2023** 

## ETCS DEPLOYMENT

#### ETCS Status (km) by 2023



ETCS current status of CNC lengths expected according to EDP by 2023

ETCS Status (km) by 2030



ETCS current status of CNC lengths expected according to TEN-T Guidelines by 2030







ETCS deployment progress against the EDP targets per year. Note: The 2030 bar includes sections planned in the EDP as "beyond 2023"



ETCS current status of CNC lengths per year considering MS plan







Overview of the ETCS deployment status (Source: DMT elaboration)







## **GSM-R DEPLOYMENT**

### **GSM-R Status (km)**



GSM-R current status







Overview of the GSM-R deployment (Source: DMT elaboration)

6