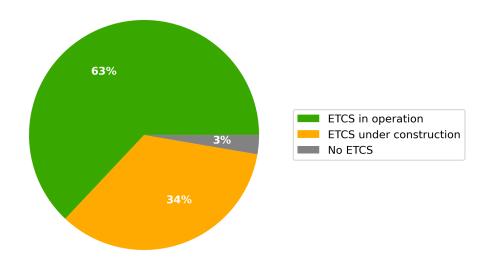

#### ETCS Status (km) by 2023

ETCS current status of CNC lengths expected according to EDP by 2023

ETCS Status (km) by 2030

ETCS current status of CNC lengths expected according to TEN-T Guidelines by 2030