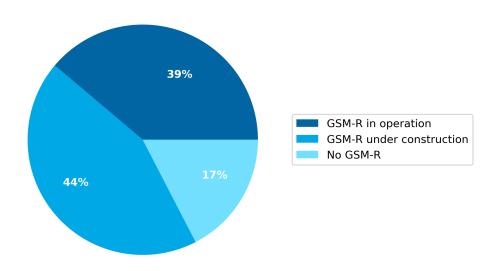

### **GSM-R Status (km)**

GSM-R current status

Overview of the GSM-R deployment (Source: DMT elaboration)

6