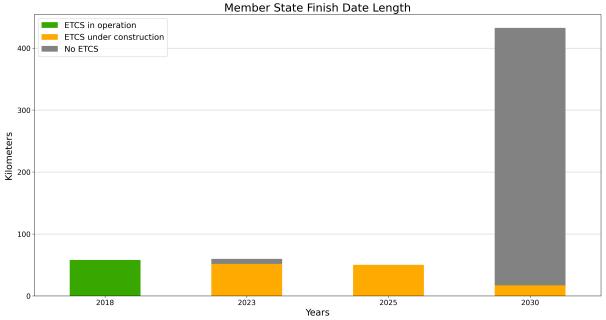

ETCS deployment progress against the EDP targets per year. Note: The 2030 bar includes sections planned in the EDP as "beyond 2023"

ETCS current status of CNC lengths per year considering MS plan

Overview of the ETCS deployment status (Source: DMT elaboration)