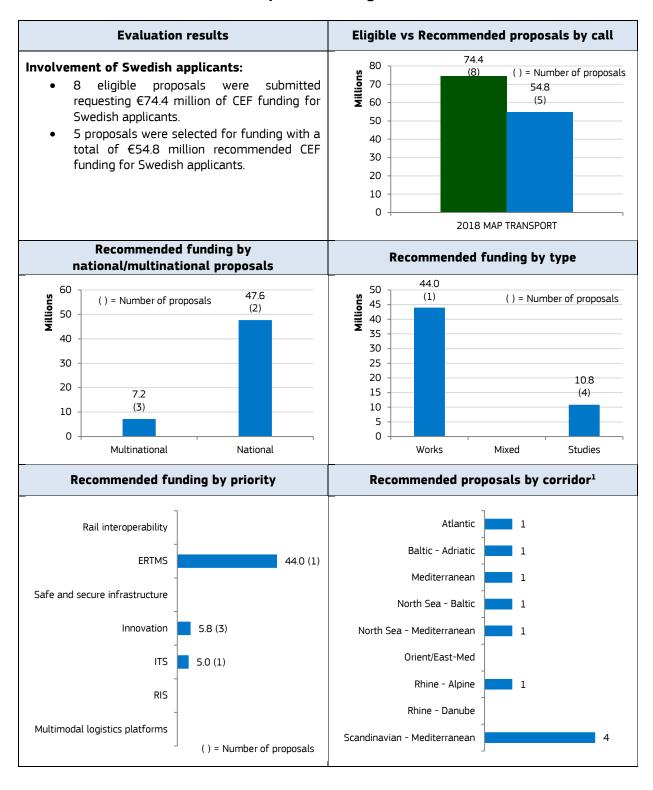

## **Key facts and figures**

<sup>&</sup>lt;sup>1</sup> Proposals may belong to more than one corridor