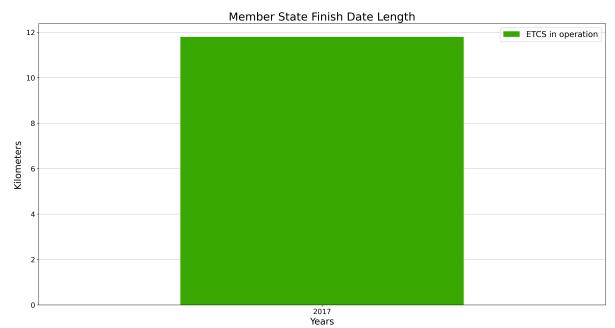

ETCS Status Length By Year

ETCS deployment progress against the EDP targets per year. Note: The 2030 bar includes sections planned in the EDP as "beyond 2023"

ETCS current status of CNC lengths per year considering MS plan