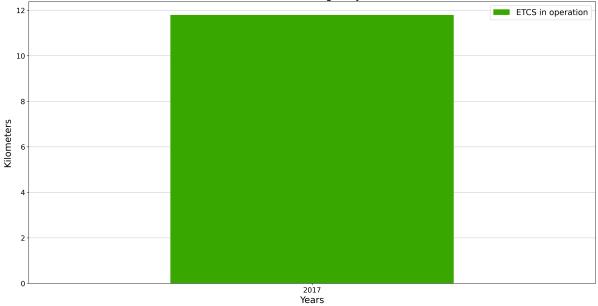

ETCS Status Length By Year

ETCS deployment progress against the EDP targets per year. Note: The 2030 bar includes sections planned in the EDP as "beyond 2023"

ETCS current status of CNC lengths per year considering MS plan