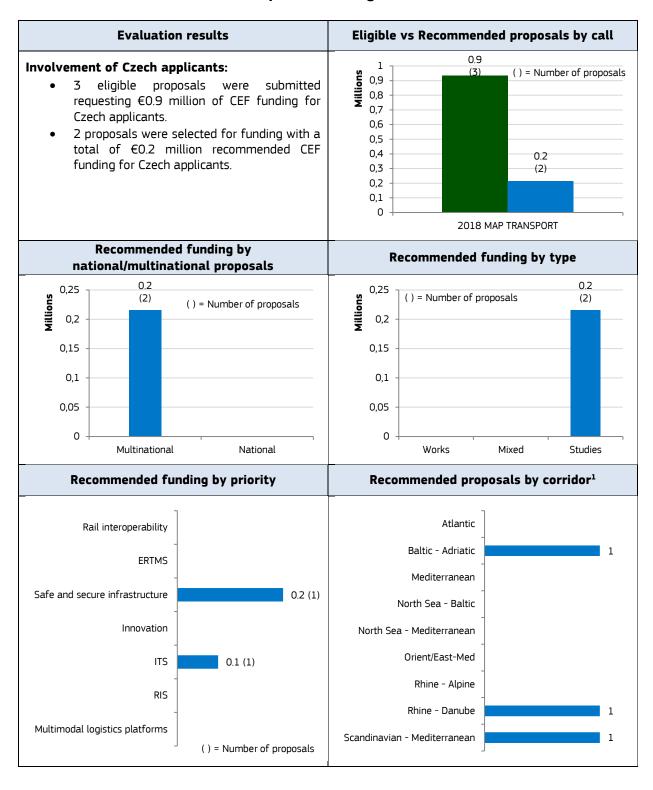

## **Key facts and figures**

<sup>&</sup>lt;sup>1</sup> Proposals may belong to more than one corridor