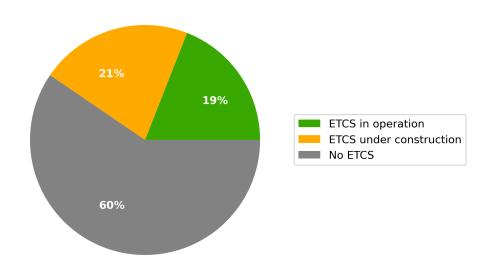

#### ETCS Status (km) by 2023

ETCS current status of CNC lengths expected according to EDP by 2023

ETCS Status (km) by 2030

ETCS current status of CNC lengths expected according to TEN-T Guidelines by 2030