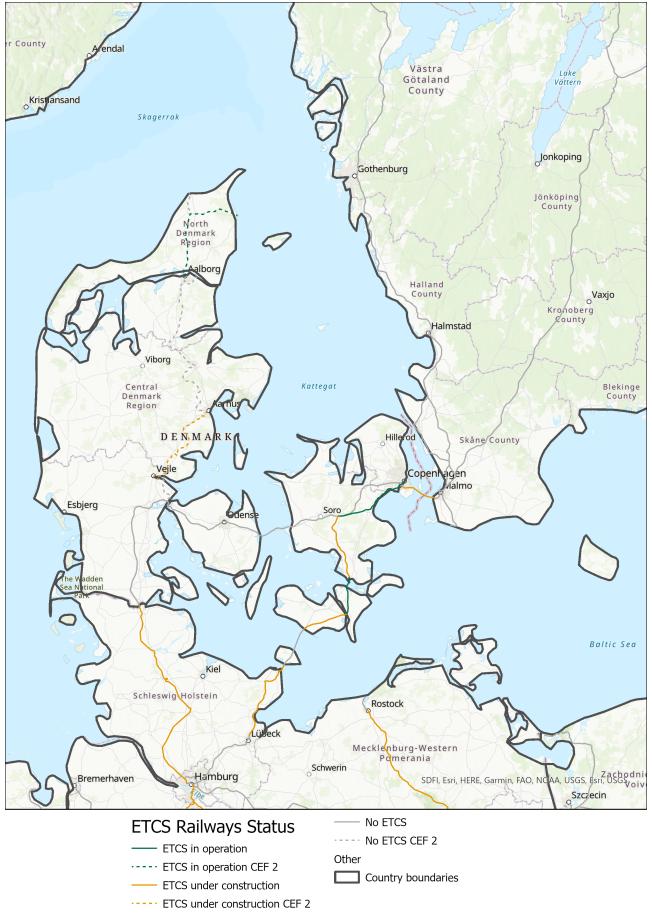

ETCS deployment progress against the EDP targets per year. Note: The 2030 bar includes sections planned in the EDP as "beyond 2023"

ETCS current status of CNC lengths per year considering MS plan

Overview of the ETCS deployment status (Source: DMT elaboration)