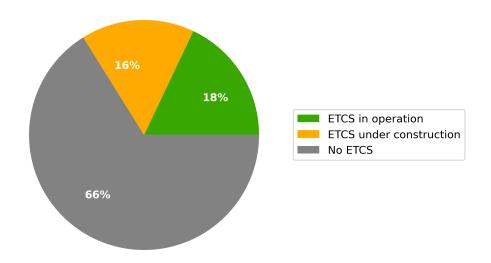

#### ETCS Status (km) by 2023

ETCS current status of CNC lengths expected according to EDP by 2023

ETCS Status (km) by 2030

ETCS current status of CNC lengths expected according to TEN-T Guidelines by 2030