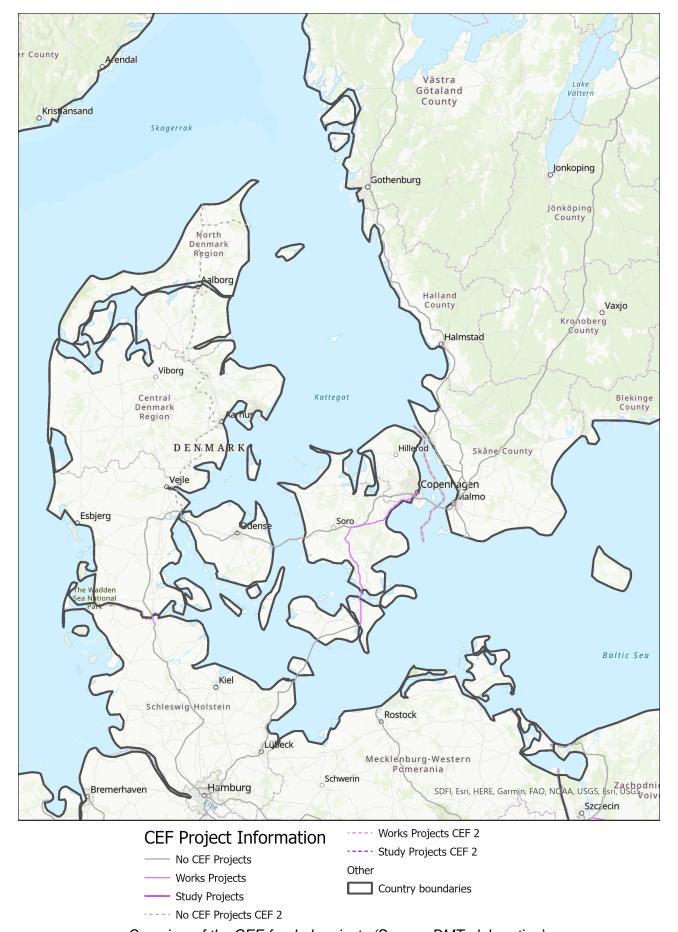

# **ERTMS Deployment data**

**Date Exported: 21/07/2023** 

## ETCS DEPLOYMENT

#### ETCS Status (km) by 2023



ETCS current status of CNC lengths expected according to EDP by 2023

ETCS Status (km) by 2030



ETCS current status of CNC lengths expected according to TEN-T Guidelines by 2030







ETCS deployment progress against the EDP targets per year. Note: The 2030 bar includes sections planned in the EDP as "beyond 2023"



ETCS current status of CNC lengths per year considering MS plan







Overview of the ETCS deployment status (Source: DMT elaboration)

3





Overview of the CEF-funded projects (Source: DMT elaboration)





## **GSM-R DEPLOYMENT**

### **GSM-R Status (km)**



GSM-R current status







Overview of the GSM-R deployment (Source: DMT elaboration)