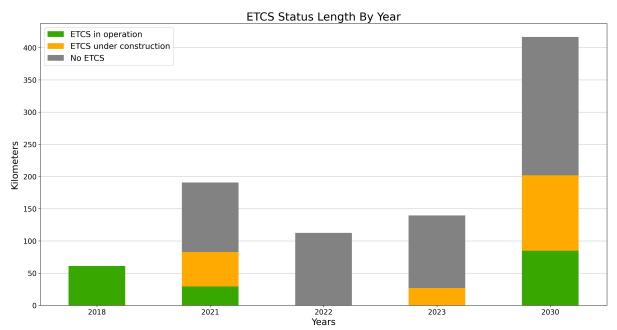

ETCS deployment progress against the EDP targets per year. Note: The 2030 bar includes sections planned in the EDP as "beyond 2023"

ETCS current status of CNC lengths per year considering MS plan

Overview of the ETCS deployment status (Source: DMT elaboration)