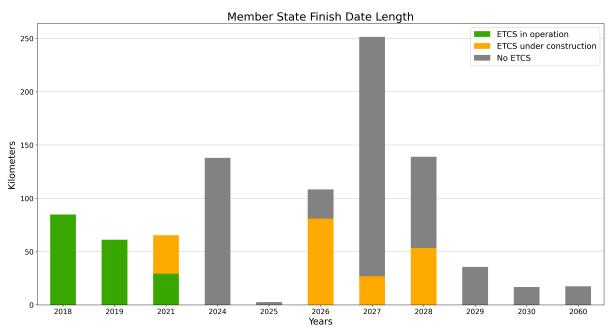

ETCS deployment progress against the EDP targets per year. Note: The 2030 bar includes sections planned in the EDP as "beyond 2023"

ETCS current status of CNC lengths per year considering MS plan

Overview of the ETCS deployment status (Source: DMT elaboration)