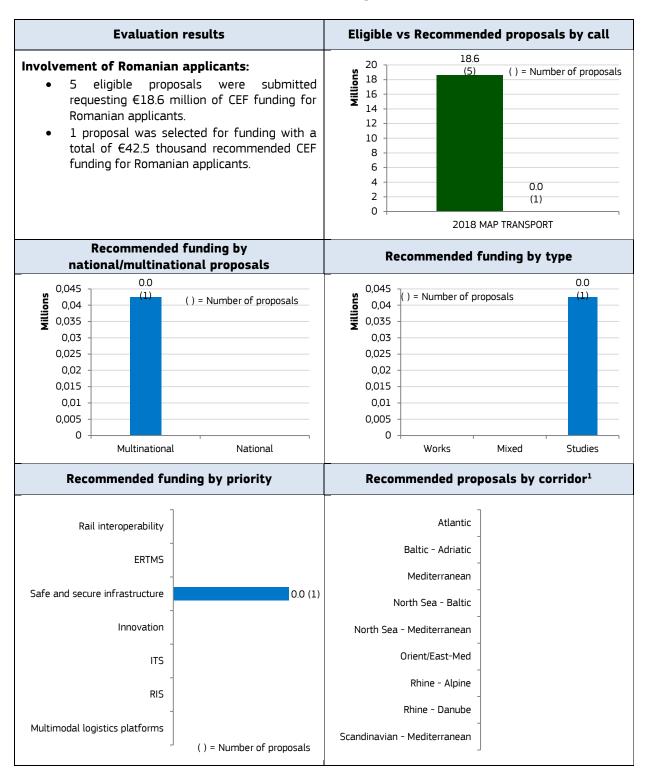

## **Key facts and figures**

<sup>&</sup>lt;sup>1</sup> Proposals may belong to more than one corridor

-