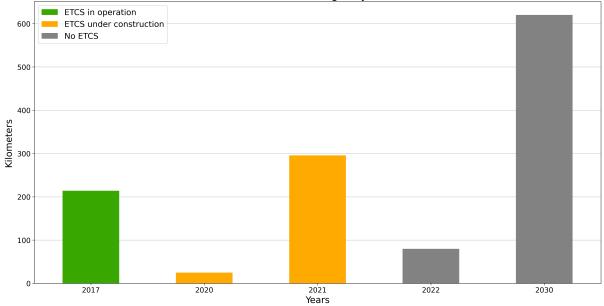

## ETCS Status Length By Year

ETCS deployment progress against the EDP targets per year. Note: The 2030 bar includes sections planned in the EDP as "beyond 2023"

ETCS current status of CNC lengths per year considering MS plan