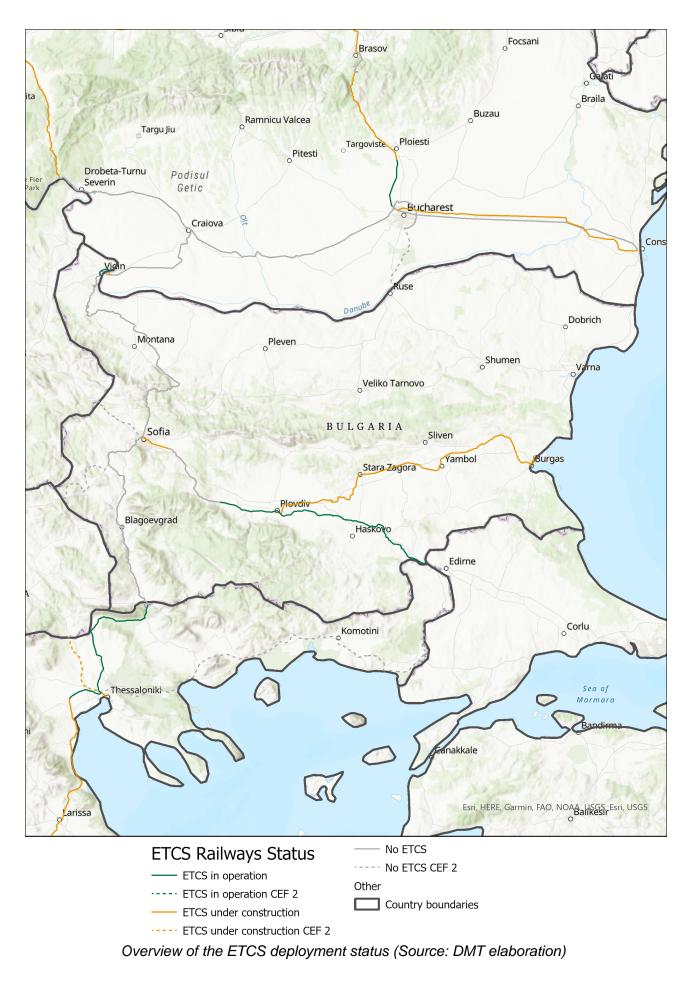

## **ETCS DEPLOYMENT**

ETCS Status (km) by 2023

ETCS current status of CNC lengths expected according to EDP by 2023

ETCS current status of CNC lengths expected according to TEN-T Guidelines by 2030

## ETCS Status Length By Year

ETCS deployment progress against the EDP targets per year. Note: The 2030 bar includes sections planned in the EDP as "beyond 2023"

ETCS current status of CNC lengths per year considering MS plan