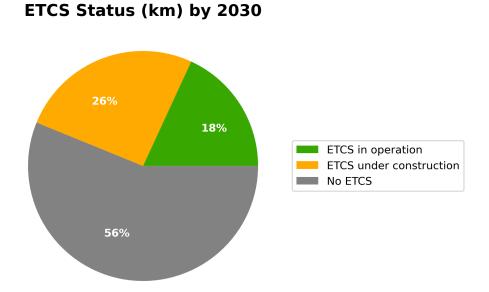

## **ETCS DEPLOYMENT**

ETCS Status (km) by 2023

ETCS current status of CNC lengths expected according to EDP by 2023

ETCS current status of CNC lengths expected according to TEN-T Guidelines by 2030