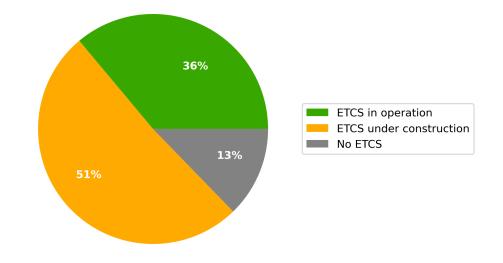

## **ETCS DEPLOYMENT**

ETCS Status (km) by 2023

ETCS current status of CNC lengths expected according to EDP by 2023

ETCS current status of CNC lengths expected according to TEN-T Guidelines by 2030