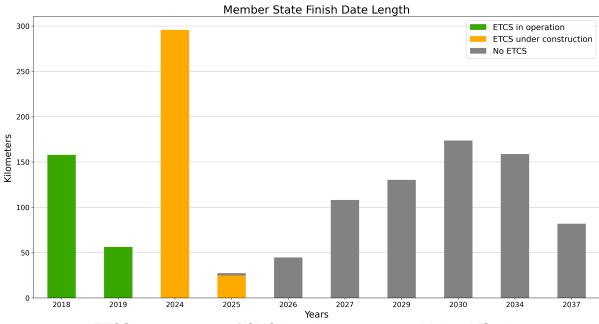

## ETCS Status Length By Year

ETCS deployment progress against the EDP targets per year. Note: The 2030 bar includes sections planned in the EDP as "beyond 2023"

ETCS current status of CNC lengths per year considering MS plan