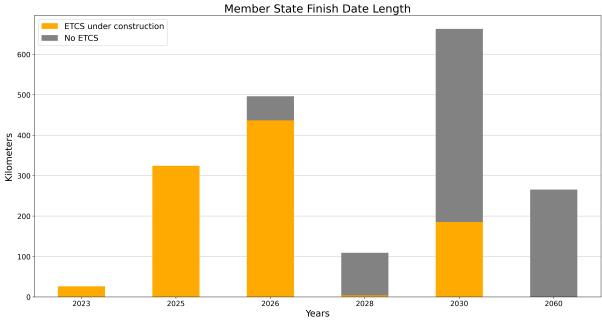

ETCS deployment progress against the EDP targets per year. Note: The 2030 bar includes sections planned in the EDP as "beyond 2023"

ETCS current status of CNC lengths per year considering MS plan

Building a better working world