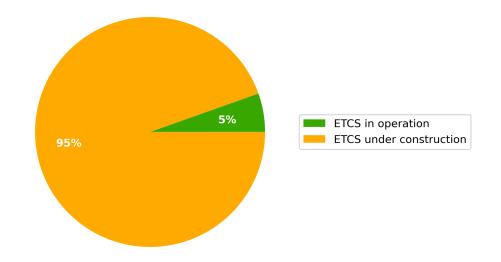

## ETCS DEPLOYMENT

ETCS Status (km) by 2023

ETCS current status of CNC lengths expected according to EDP by 2023

ETCS current status of CNC lengths expected according to TEN-T Guidelines by 2030

ETCS Status Length By Year