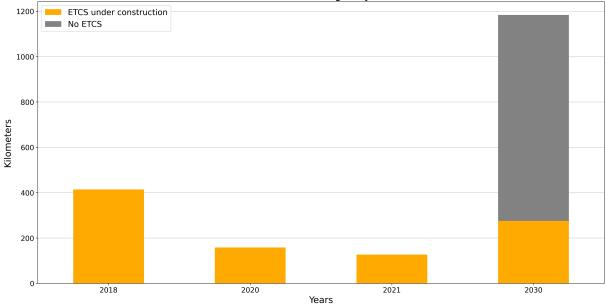

## ETCS DEPLOYMENT

ETCS Status (km) by 2023

ETCS current status of CNC lengths expected according to EDP by 2023

ETCS current status of CNC lengths expected according to TEN-T Guidelines by 2030

ETCS Status Length By Year

ETCS deployment progress against the EDP targets per year. Note: The 2030 bar includes sections planned in the EDP as "beyond 2023"

ETCS current status of CNC lengths per year considering MS plan

Building a better working world