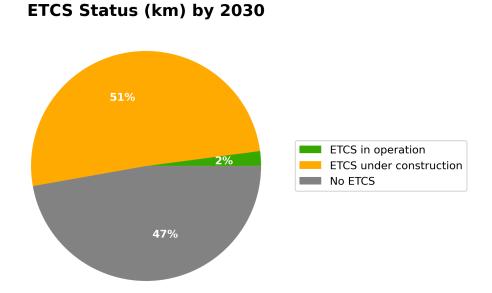

## ETCS DEPLOYMENT

ETCS Status (km) by 2023

ETCS current status of CNC lengths expected according to EDP by 2023

ETCS current status of CNC lengths expected according to TEN-T Guidelines by 2030

ETCS Status Length By Year