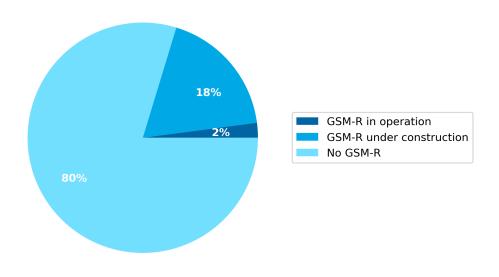

## **GSM-R DEPLOYMENT**

GSM-R Status (km)

GSM-R current status

5

Overview of the GSM-R deployment (Source: DMT elaboration)

Building a better working world