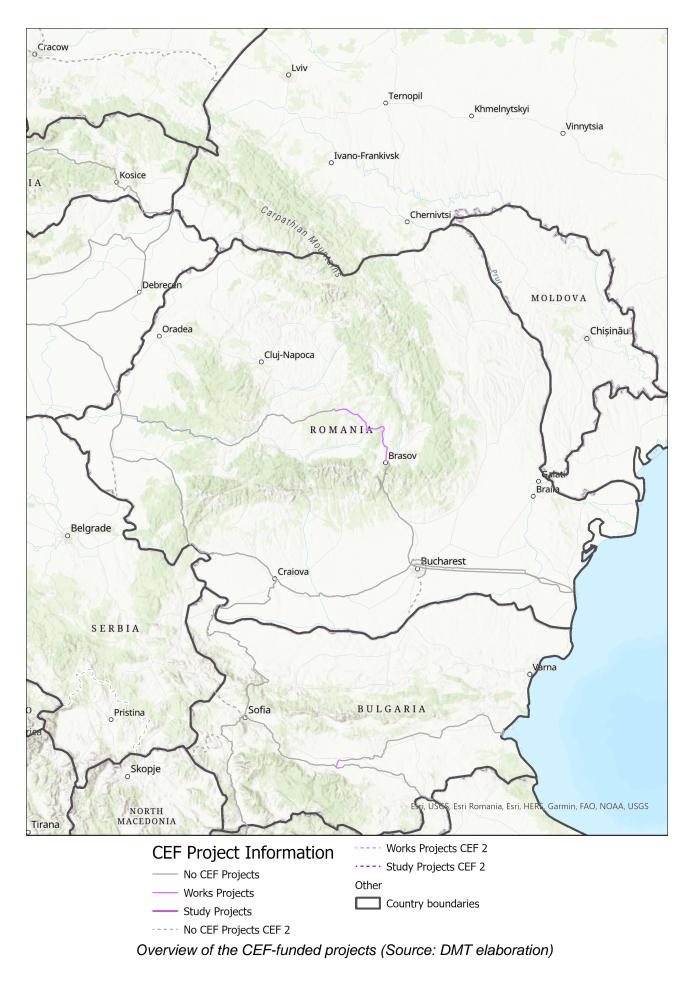

## ETCS DEPLOYMENT

ETCS Status (km) by 2023

ETCS current status of CNC lengths expected according to EDP by 2023

ETCS current status of CNC lengths expected according to TEN-T Guidelines by 2030

ETCS Status Length By Year