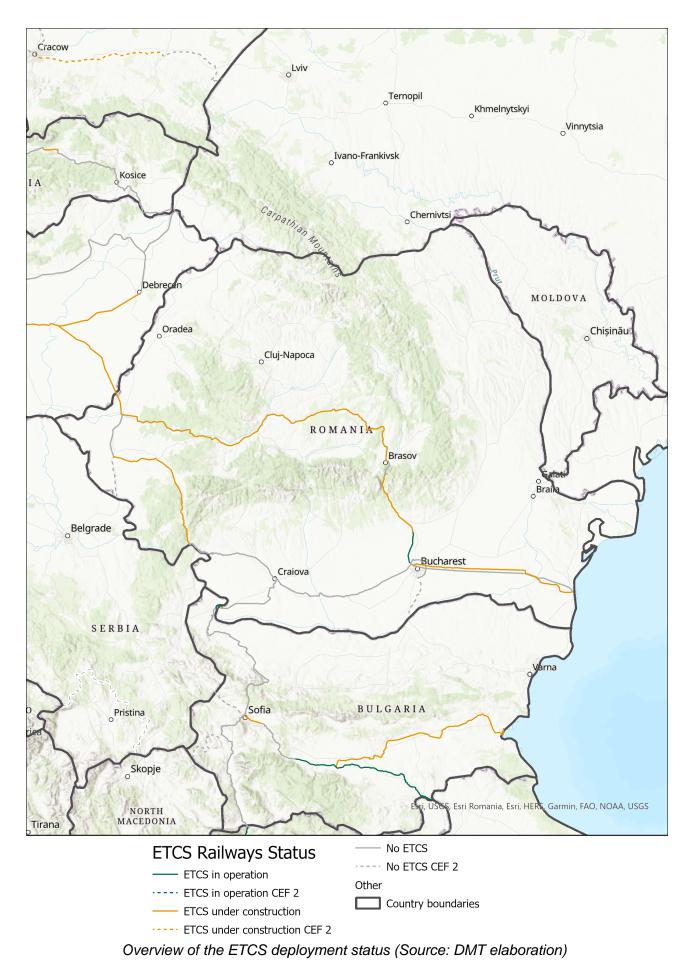

## ETCS DEPLOYMENT

ETCS Status (km) by 2023

ETCS current status of CNC lengths expected according to EDP by 2023

ETCS current status of CNC lengths expected according to TEN-T Guidelines by 2030

ETCS Status Length By Year